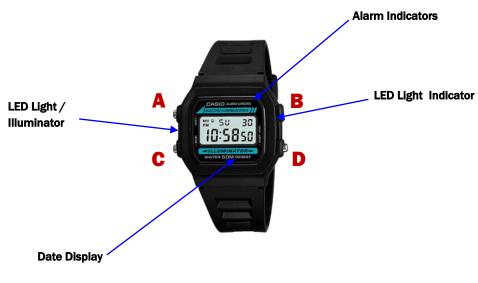

## CASIO. W-86-1VQES

**Specifications** 

- ⇒ **10 Year Battery**
- **⇒** 50M
- $\Rightarrow \qquad \text{Alarm}$
- $\Rightarrow$  Stopwatch
  - ⇒ **LED Light**

Model variations may differ in appearance from the example above.

| 10 Year Battery | Battery power lasts up to ten-years without changing.                         | CASIO's advanced technology allows extended battery life for up to ten-years . All timekeeping modes and functions of the watch can be used continuously for ten-years without a battery change.                                                                          |
|-----------------|-------------------------------------------------------------------------------|---------------------------------------------------------------------------------------------------------------------------------------------------------------------------------------------------------------------------------------------------------------------------|
| Dual Time       | Dual Time lets you keep track of time in a different time zone                | Press button C until display shows Dual Time Mode.                                                                                                                                                                                                                        |
| Stop Watch      | Elapsed time, split time and final time are measured with 1/100-sec accuracy. | Press button C until display shows stopwatch function (STW) Start and stop the stop watch using button D.                                                                                                                                                                 |
| Alarm           | Allows you to specify the hour, minutes, day and month of the alarm.          | Hold down button A. while in Alarm Mode until hour digits flash. Press A to change selection to Alarm Mode—Press button C. to increase digit value.  After setting the alarm, press A. to return o Alarm Mode. At this time the Daily Alarm is switched on automatically. |
|                 |                                                                               |                                                                                                                                                                                                                                                                           |

| LED Light           | In low light levels, an LED automatically illuminates the watch face each time the watch is tilted 40 degrees. |
|---------------------|----------------------------------------------------------------------------------------------------------------|
| Water resistant 50M | Suitable for swimming but NOT snorkelling                                                                      |