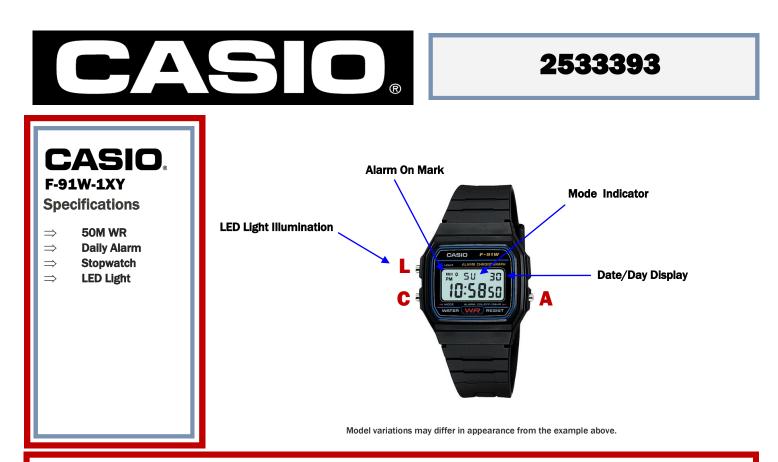

| Stop Watch      | 1/100-sec accuracy                                                   | Press C until display shows stopwatch function (ST) Start and stop the stop watch using button A.<br>Use following to measure times with the Stopwatch.                                                                                                                                                                                                                                                                         |
|-----------------|----------------------------------------------------------------------|---------------------------------------------------------------------------------------------------------------------------------------------------------------------------------------------------------------------------------------------------------------------------------------------------------------------------------------------------------------------------------------------------------------------------------|
|                 |                                                                      | A Time loss A Time loss B C   Start Stop Re-start Stop Reset   (b) Split time measurement C Start Split Split release C   Start Split Split release A C Reset   (c) 1st-2nd place times A C Stop Reset   A C Stop The first runner C   Start Split Stop The second runner Reset   M C Stop Reset C   Start Split The first runner Stop Reset   The first runner The second runner of the second time of the first runner. Reset |
| Alarm           | Allows you to specify the hour, minutes, day and month of the alarm. | In Alarm Mode, Press L, to set the hour, the digits change with every push of Butt<br>A. To the set the minutes Press L, and advance the digits with Button A. Press L<br>complete the alarm settings. If button C is pressed the watch reverts to the regula<br>time keeping mode at any stage. Of alarm setting.                                                                                                              |
| Water Resistant | Suitable for bathing, swimming, and shower-<br>ing. not for diving.  | Not suitable for swimming, snorkelling or diving. *Do not fully submerge for long periods of time.                                                                                                                                                                                                                                                                                                                              |

LED Light In any mode Press L to illuminate display