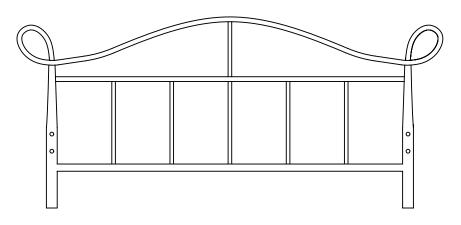

## Please check you have all the parts listed below

1 Headboard panel (112.5 x 74cm)

2 Headboard post x 2 (60.2 x Ø2.9cm)

**3** Side rail x 2 (98.4 x 10cm)

**4** Side rail x 2 (98.4 x 10cm)

**5** Slat (Thread each end) x 4 (97.1 x Ø1.9cm)

6 Slat x 8 (97.1 x Ø1.9cm)

**8** Footboard (112.5 x 74cm)