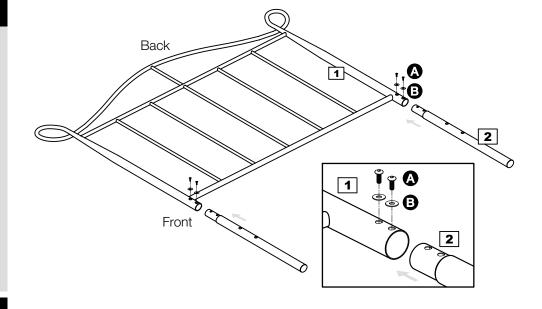

## Step 6

#### Assembling side rails

**a:** With help, assemble side rails to the headboard using fixings **B**, **O**, **D** and **G**.

**b:** Assemble footboard

8 to the side rails using fixings **3 6** and **b**.