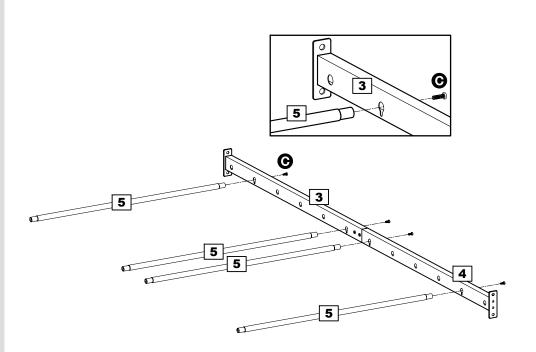

#### Assembling slats

Assemble slats **5** to one side rail only, using screws **6**.

*Note:* Slats **5** have a thread in each end.