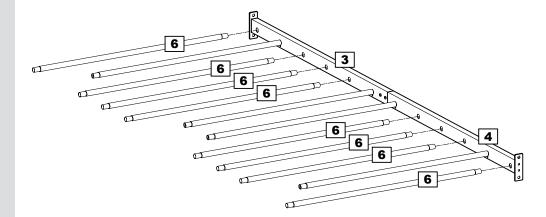

#### **Assembling slats**

Locate slats **6** into the remaining holes in the side rail.

*Note:* Slats **6** have no threads in the end and do not require fixing.