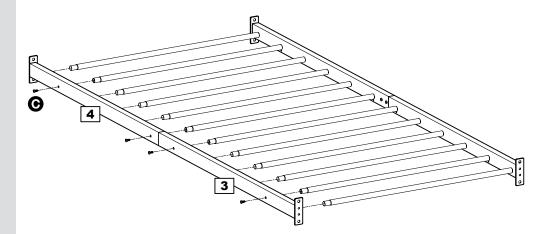

#### Assembling slats

With help, locate the remaining side rail onto the ends of the slats.

Secure using screws **©** as shown.