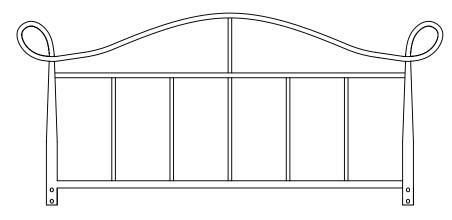

#### **Assembling posts**

Place headboard panel

1 face down onto a clean flat surface.

*Note:* Fixing holes for posts should be facing up.

Secure headboard posts

2 to headboard panel

1 using fixings A

and B.

## Please check you have all the parts listed below

1 Headboard panel (112.5 x 74cm)

2 Headboard post x 2 (60.2 x Ø2.9cm)

**3** Side rail x 2 (98.4 x 10cm)

**4** Side rail x 2 (98.4 x 10cm)

**5** Slat (Thread each end) x 4 (97.1 x Ø1.9cm)