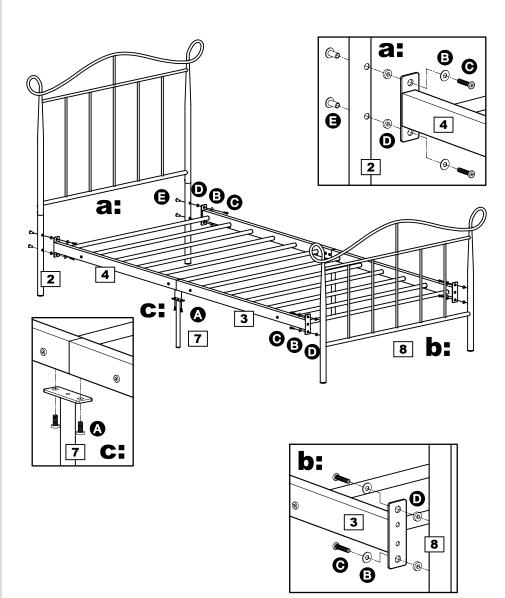

## Step 6

#### Assembling side rails

**a:** With help, assemble side rails to the headboard using fixings **B**, **O**, **D** and **G**.

**b:** Assemble footboard

8 to the side rails using fixings **3 6** and **b**.

**C:** Assemble support leg

7 to the underside of the side rail using screws **A**.

Repeat on both sides.

Assembly is complete.

If you need help or have damaged or missing parts, call the **Customer Helpline: 0345 6400 800** Home Retail Group. 489-499 Avebury Boulevard. Saxon Gate West. Central Milton Keynes. MK9 2NW