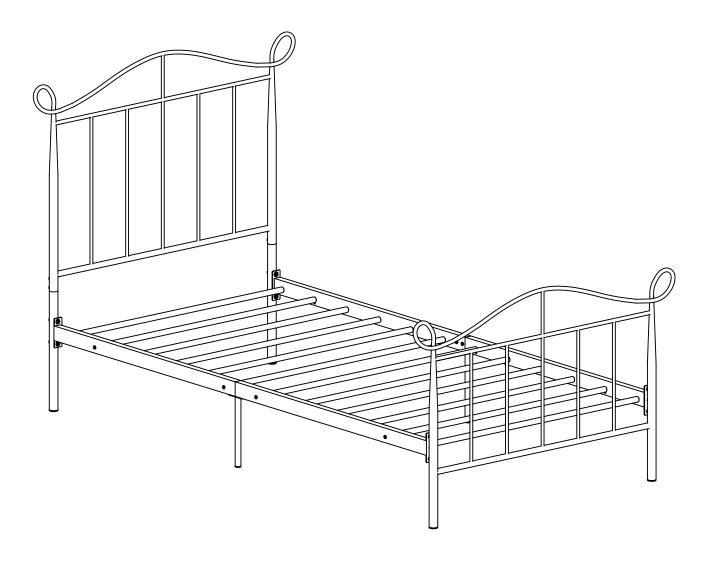

# Barcelona 3' Bed to go

Assembly Instructions - Please keep for future reference

249/5424

#### **Dimensions**

Length - 198cm

Width - 112cm

Height - 115cm

# Components - Parts

## Please check you have all the parts listed below

1 Headboard panel (112.5 x 74cm)

2 Headboard post x 2 (60.2 x Ø2.9cm)

**3** Side rail x 2 (98.4 x 10cm)

**4** Side rail x 2 (98.4 x 10cm)

**5** Slat (Thread each end) x 4 (97.1 x Ø1.9cm)

6 Slat x 8 (97.1 x Ø1.9cm)

**8** Footboard (112.5 x 74cm)