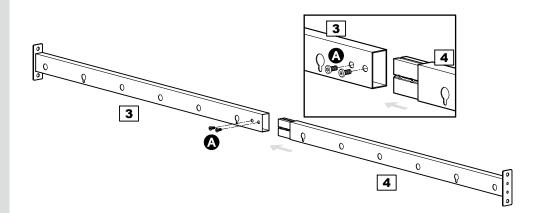

#### Assembling side rails

Assemble side rails 3 and 4 together using screws A.

Repeat for the other side rail.