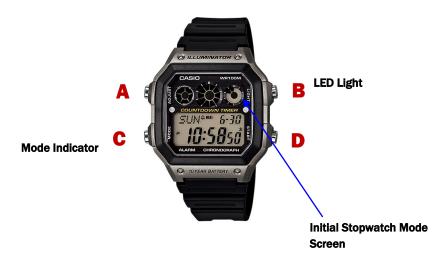

## **G-SHOCK AE-1300WH-8AV Specifications**

- **100M WR**
- **Daily Alarm**
- Stopwatch
- **World Time**
- **LED Light**  $\Rightarrow$
- 10- Year Battery

|                 | Model variations may differ in appearance from the example above.                                                                                                                                                                                                                                                                                                                                                                                                                                                                                                 |                                                                                                                                                                                                                                                                   |
|-----------------|-------------------------------------------------------------------------------------------------------------------------------------------------------------------------------------------------------------------------------------------------------------------------------------------------------------------------------------------------------------------------------------------------------------------------------------------------------------------------------------------------------------------------------------------------------------------|-------------------------------------------------------------------------------------------------------------------------------------------------------------------------------------------------------------------------------------------------------------------|
| World Time      | Displays the current time in major cities and specific areas. Current time in 48 cities (31 time zones)                                                                                                                                                                                                                                                                                                                                                                                                                                                           | Press button C to enter World Time mode, your current world time city code should appear on the digital display for two seconds. Press D to get the next city code in order.  Timekeeping Mode time City code  Current time in the zone of the selected city code |
| Stop Watch      | Elapsed time                                                                                                                                                                                                                                                                                                                                                                                                                                                                                                                                                      | Press button D until display shows stopwatch function (STW) Start and stop the stop watch using button. Measure times:  **To measure times with the stopwatch**  Elapsed Time  D                                                                                  |
| Daily Alarms    | To Enter Alarm mode Press C— Hold down Button A until hour digits start to flash on the display (hours digits flash because the are selected, this operation automatically turn on the alarm). Press C to change the selection in the following sequence;  Hour Minutes  When a setting is flashing, use Button D and B to change as described below;  Screen To do this:  Do this:  Use (a) (+) and (a) (-).  With the 12-hour format, set the time correctly as a.m. or p.m. (P indicator).  After you set the alarm time, Press A to return to the Alarm model |                                                                                                                                                                                                                                                                   |
| Water Peristant |                                                                                                                                                                                                                                                                                                                                                                                                                                                                                                                                                                   |                                                                                                                                                                                                                                                                   |
| Water Resistant | Suitable for bathing, swimming, and showering. not for diving.                                                                                                                                                                                                                                                                                                                                                                                                                                                                                                    |                                                                                                                                                                                                                                                                   |
| LED Light       | Includes an After-Glow feature that keeps the illuminator turned on for a few seconds after the light button released.                                                                                                                                                                                                                                                                                                                                                                                                                                            | In any mode (except when setting screen is on the display) Press B to illuminate display                                                                                                                                                                          |
| 10 Year Battery | Battery power lasts up to approximately ten years without changing.                                                                                                                                                                                                                                                                                                                                                                                                                                                                                               | CASIO's advanced technology allows extended battery life for up to ten-years . All timekeeping modes and functions of the watch can be used continuously for up to seven-years without a battery change.                                                          |