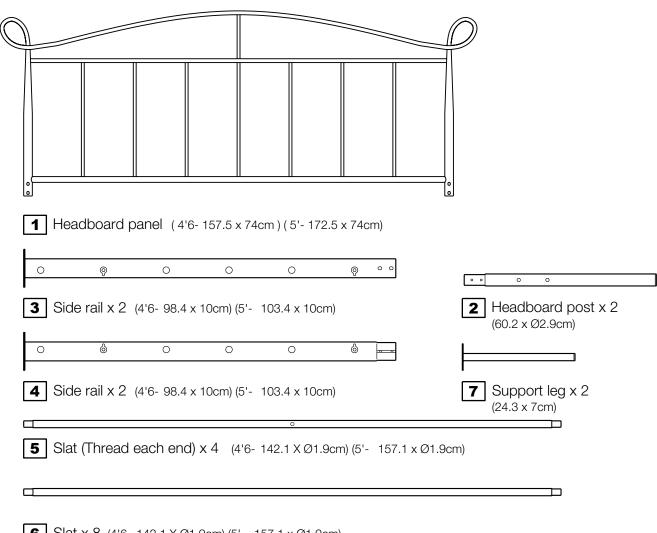

### Please check you have all the parts listed below

**6** Slat x 8 (4'6- 142.1 X Ø1.9cm) (5'- 157.1 x Ø1.9cm)

**8** Footboard (4'6-157.5 X 74cm) (5'-172.5 x 74cm)

9 Central support x 2 10 Support leg x 4

(87.6 x Ø1.9cm) (23.7 x Ø1.9cm)