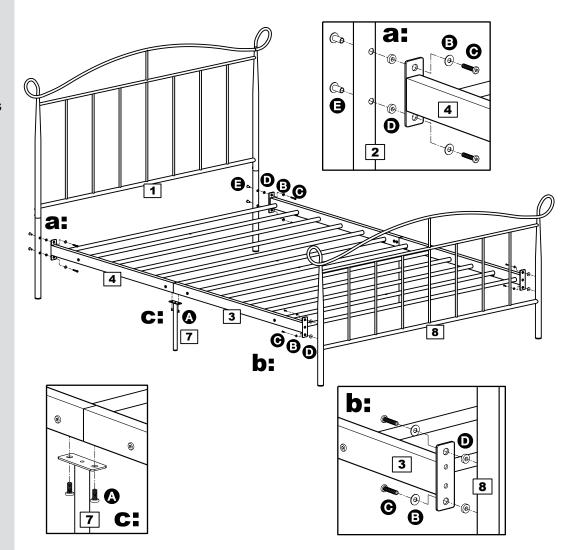

## Step 6

#### Assembling side rails

**a:** With help, assemble side rails to the headboard using fixings

**B** , **O** , **D** and **∃**.

**b:** Assemble footboard **8** to the side rails using fixings **3**, **•** and **0**.

**C:** Assemble support leg

7 to the underside of the side rail using screws **A**.

Repeat on both sides.