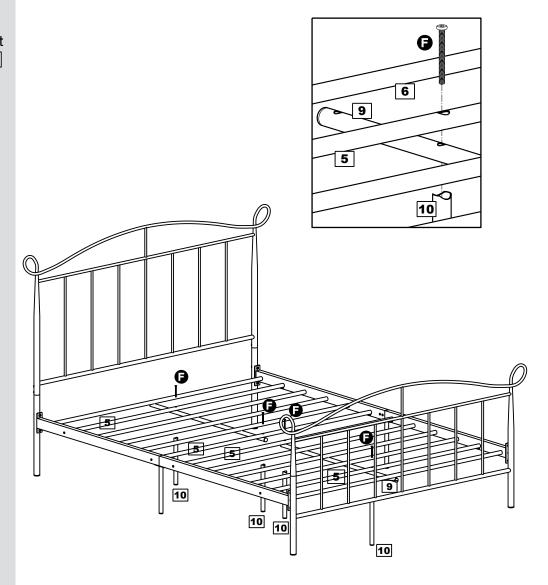

### Step 7

## Assembling slat supports

Assemble central supports 9 and support legs 10 through slats 5 using screws 6.

*Note:* Central supports 9 fit underneath the slats.

Assembly is complete.

If you need help or have damaged or missing parts, call the **Customer Helpline: 0345 6400 800** Home Retail Group. 489-499 Avebury Boulevard. Saxon Gate West. Central Milton Keynes. MK9 2NW