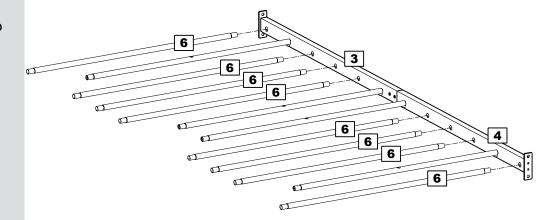

## Step 5

#### **Assembling slats**

With help, locate the remaining side rail onto the ends of the slats.

Secure using screws **(G)** as shown.