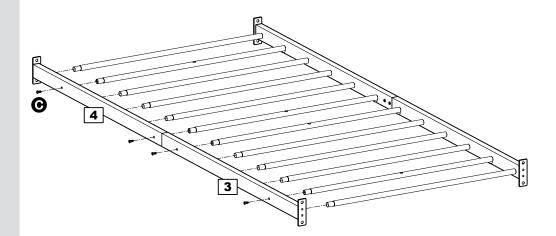

## Step 6

#### Assembling side rails

**a:** With help, assemble side rails to the headboard using fixings

**B** , **O** , **D** and **∃**.

**b:** Assemble footboard **8** to the side rails using fixings **3**, **•** and **0**.

**C:** Assemble support leg

7 to the underside of the side rail using screws **A**.

Repeat on both sides.