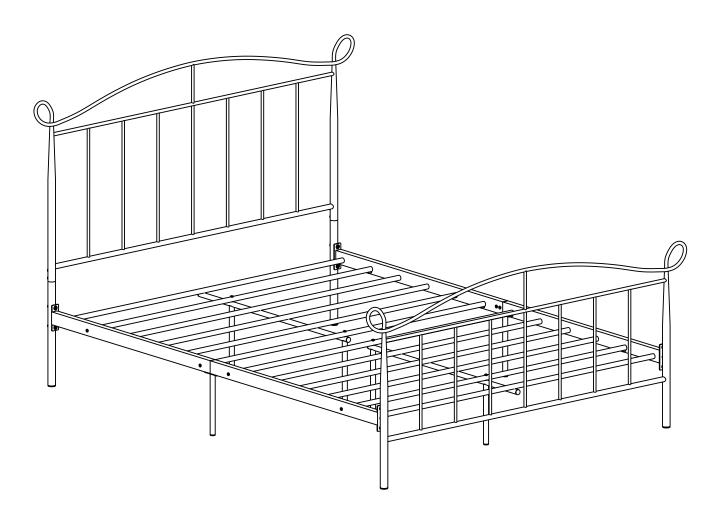

#### Dimensions (4'6)

Length - 198cm

Width - 157cm

Height - 115cm

#### Dimensions (5')

Length - 208cm

Width - 172cm

Height - 115cm