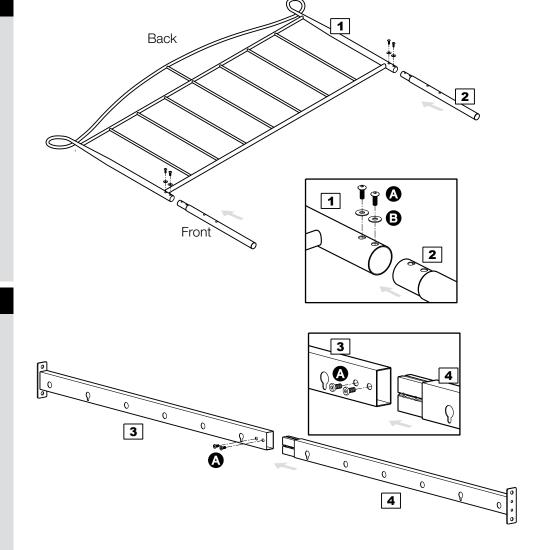

#### **Assembling posts**

Place headboard panel 1 face down onto a clean flat surface.

*Note:* Fixing holes for posts should be facing up.

Secure headboard posts

2 to headboard panel

1 using fixings A

and 3.

#### Assembling side rails

Assemble side rails 3 and 4 together using screws A.

Repeat for the other side rail.