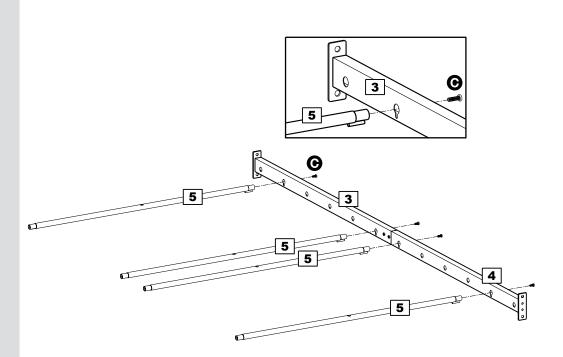

### Step 3

#### Assembling slats

Assemble slats **5** to one side rail only, using screws **6**.

*Note:* Slats **5** have a thread in each end.

## Step 4

#### **Assembling slats**

Locate slats **6** into the remaining holes in the side rail.

*Note:* Slats **6** have no threads in the end and do not require fixing.

## Step 5

#### **Assembling slats**

With help, locate the remaining side rail onto the ends of the slats.

Secure using screws **(G)** as shown.