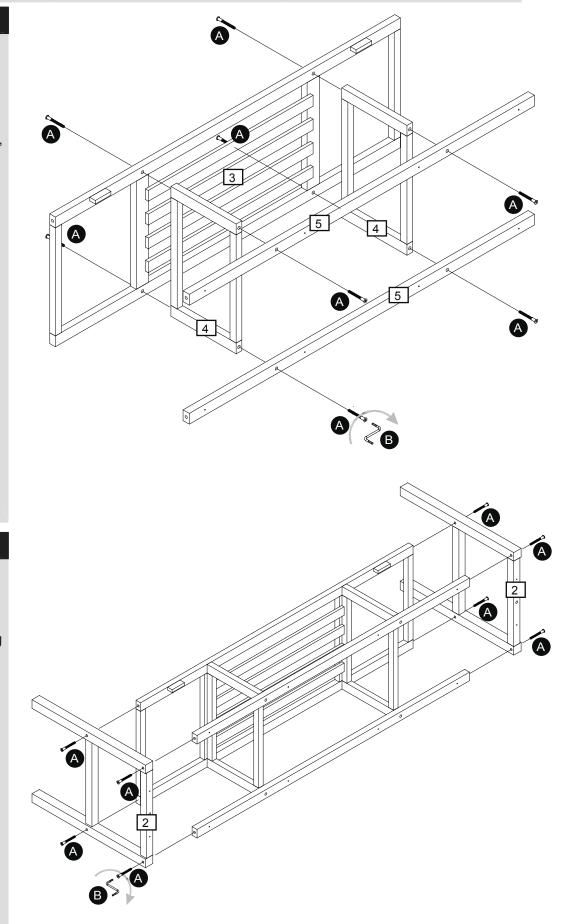

#### Attaching divider

Connect up rails 5 and bottom 3 to the middle divider 4 using screw A, Tighten the screw with allenkey B.

### Step 2

Attaching side Connect right and left side 2 to the body using

screw A, Tighten the screw with allenkey B.