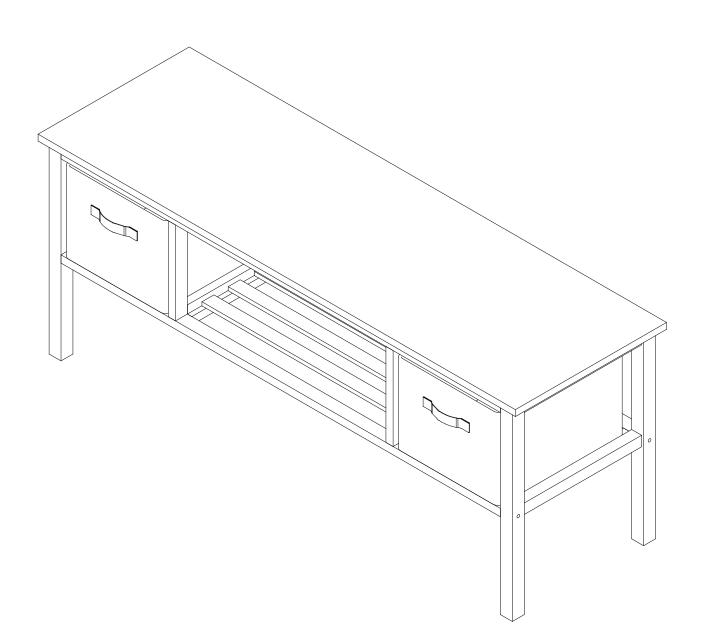

# CANVAS STORAGE DRAWER TV UNIT

Assembly Instructions - Please keep for future reference

246/8358

#### Dimensions

Length - 120cm

Width - 38cm

Height - 48cm