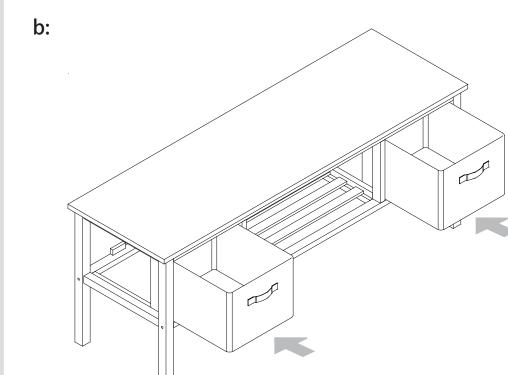

## Assembly Instructions

a:

Drawers

a: Put drawer bottom 7 into drawer 6

**b:** Turn the table over, then put the assembled drawers into coffee table.

Assembly is complete.

If you need help or have damaged or missing parts, call the Customer Helpline: 0845 640 0800 Argos Ltd MK9 2NW