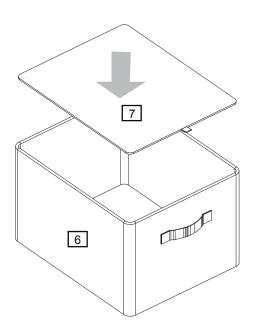

## Assembly Instructions

a:

Drawers

a: Put drawer bottom 7 into drawer 6

**b:** Turn the table over, then put the assembled drawers into coffee table.

Assembly is complete.

If you need help or have damaged or missing parts, call the Customer Helpline: 0845 640 0800 Argos Ltd MK9 2NW