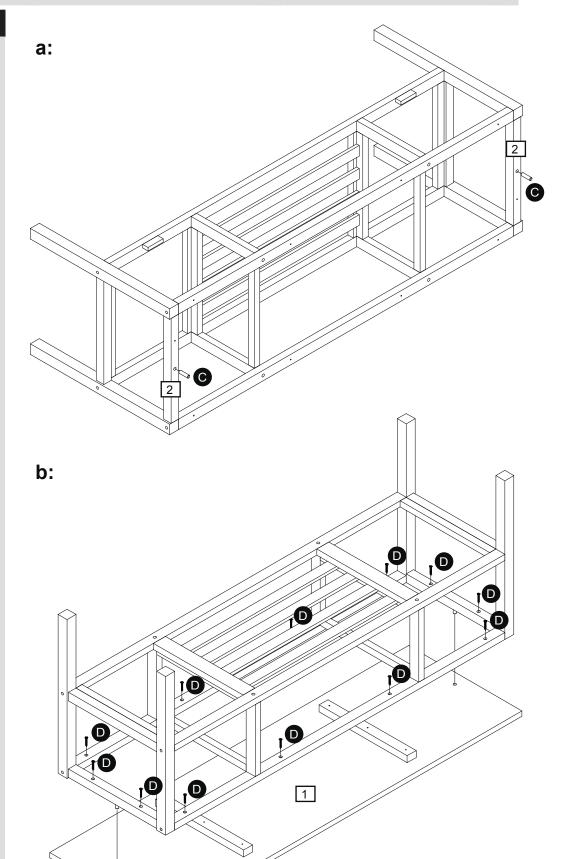

### Step 2

Attaching side Connect right and left side 2 to the body using

screw A, Tighten the screw with allenkey B.

### Assembly Instructions

**b:** Connect top 1 to the frame using screw **D**.