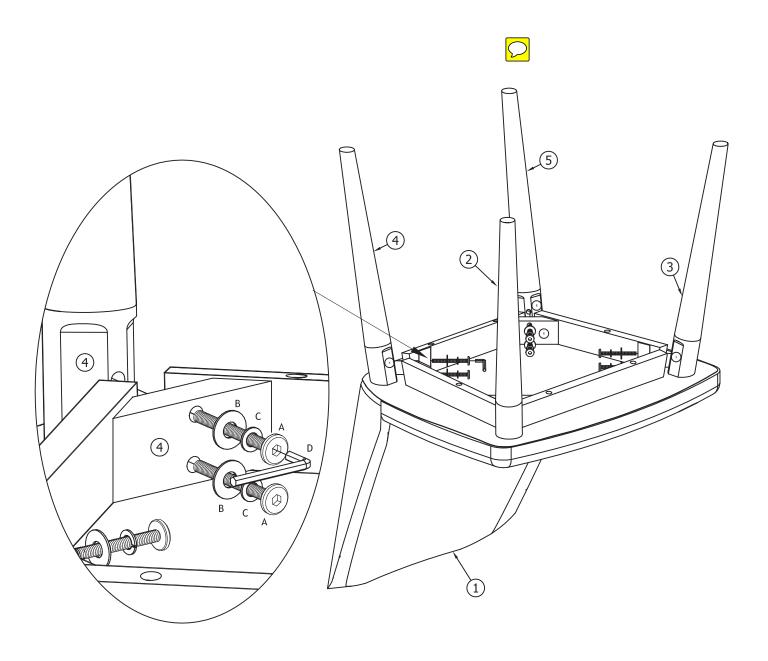

| 1   | 415xØ45     | 1/1   |  |



# Components - Fittings

If you have damaged or missing components, call the Customer Helpline:0844 499 4686 or email: customerservices@habitat.co.uk

## Please check you have all the fixings listed below



**Note:** The quantities below are the correct amount to complete the assembly. In some case more fittings may be supplied than are required.

| Ruler - To help correctly identify the fixings |  |  |  |  |  |  |  |  |  |  |  |  |  |  |  |  |  |  |  |  |  |  |  |  |
|------------------------------------------------|--|--|--|--|--|--|--|--|--|--|--|--|--|--|--|--|--|--|--|--|--|--|--|--|
| o :                                            |  |  |  |  |  |  |  |  |  |  |  |  |  |  |  |  |  |  |  |  |  |  |  |  |



# **Assembly Instruction**

## Step 1