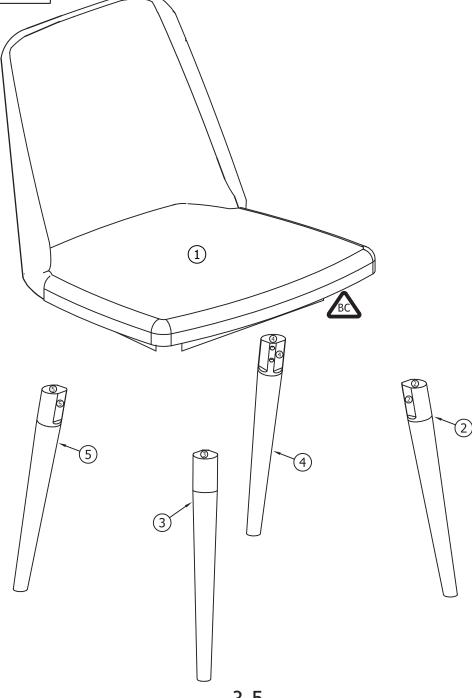

## Please check you have all the panels listed below

**Note:** There are 'Batch Code' lables where shown on the indicated items, these should be retained.

| PART | QTY | SIZE        | COLLI |  |
|------|-----|-------------|-------|--|
| 1    | 1   | 500x520x425 | 1/1   |  |
| 2    | 1   | 427xØ45     | 1/1   |  |
| 3    | 1   | 427xØ45     | 1/1   |  |
| 4    | 1   | 415xØ45     | 1/1   |  |
| 5    | 1   | 415xØ45     | 1/1   |  |

## Step 1