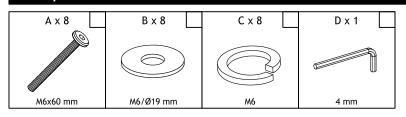

# Components - Fittings

If you have damaged or missing components, call the Customer Helpline:0844 499 4686 or email: customerservices@habitat.co.uk

## Please check you have all the fixings listed below

**Note:** The quantities below are the correct amount to complete the assembly. In some case more fittings may be supplied than are required.

| Ruler - To help correctly identify the fixings |  |  |  |  |  |  |  |  |  |  |  |  |  |  |  |  |  |  |  |  |  |  |  |  |
|------------------------------------------------|--|--|--|--|--|--|--|--|--|--|--|--|--|--|--|--|--|--|--|--|--|--|--|--|
| o :                                            |  |  |  |  |  |  |  |  |  |  |  |  |  |  |  |  |  |  |  |  |  |  |  |  |