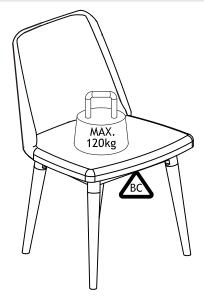

layout the parts before starting.

Do not stand or put weight on the product, this could cause damage.

Assemble the item as close to its final position (in the same room) as possible.

Do not place furniture directly in front of radiators, fires or any other source of heat.



Assemble on a soft level surface to avoid damaging the unit or your floor.



damage the unit. Only use hand screwdrivers.

Dispose of all packaging carefully and responsibly.

#### General care and maintenance

Only clean using a damp cloth and mild detergent, do no use bleach or abrasive cleaners.

From time to time check that there are no loose screws on this unit.

This product should not be discarded with household waste. Take to your local authority waste disposal centre.

#### Maximum recommended loading





#### General information

If for any reason you should have problems with your Habitat product, please contact the store from which you purchased it. Please retain your receipt as proof of purchase.

If you have any comments or suggestions regarding this product, assembly instructions or service received, please contact the store or Habitat Head Office via its web site: www.habitat.co.uk or write directly to: Habitat Retail Ltd. 489-499 Avebury Boulevard, Milton Keynes MK9 2NW

# Components - Panels

If you have damaged or missing components, call the Customer Helpline:0844 499 4686 or email: customerservices@habitat.co.uk

## Please check you have all the panels listed below



**Note:** There are 'Batch Code' lables where shown on the indicated items, these should be retained.



| PAR