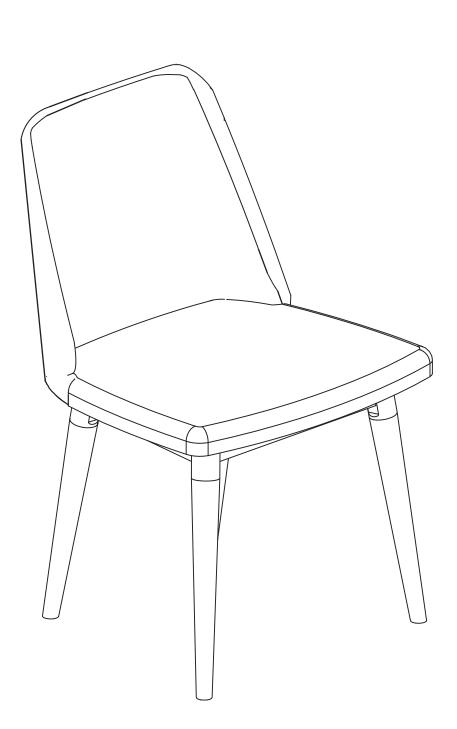

## NOA. DINING CHAIR

#### **Dimensions**

Width - 50 cm Depth - 54 cm Height - 77 cm

## Please check you have all the panels listed below

**Note:** There are 'Batch Code' lables where shown on the indicated items, these should be retained.

| PART | QTY | SIZE        | COLLI |  |
|------|-----|-------------|-------|--|
| 1    | 1   | 500x520x425 | 1/1   |  |
| 2    | 1   | 427xØ45     | 1/1   |  |
| 3    | 1   | 427xØ45     | 1/1   |  |
| 4    | 1   | 415xØ45     | 1/1   |  |
| 5    | 1   | 415xØ45     | 1/1   |  |