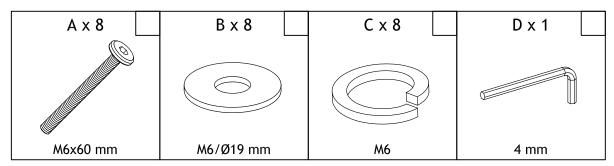

## Please check you have all the fixings listed below

**Note:** The quantities below are the correct amount to complete the assembly. In some case more fittings may be supplied than are required.

| Ruler - To help correctly identify the fixings |  |  |  |  |  |  |  |  |  |  |  |  |  |  |  |  |  |  |  |  |  |  |  |  |
|------------------------------------------------|--|--|--|--|--|--|--|--|--|--|--|--|--|--|--|--|--|--|--|--|--|--|--|--|
| o :                                            |  |  |  |  |  |  |  |  |  |  |  |  |  |  |  |  |  |  |  |  |  |  |  |  |