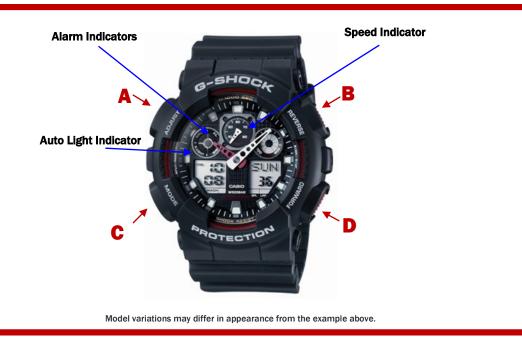

## GA-100 Specifications

- $\Rightarrow$  Mineral Glass
- $\Rightarrow$  Tough Solar
- ⇒ **200M WR**
- ⇒ Magnetic Resistance
- ⇒ 5 Alarms
- ⇒ Stopwatch
- ⇒ World Time
- ⇒ Auto LED Light

| World Time      | Displays the current time in major cities and specific areas                                                                                                                                     |                                                                                    | Press button C until display shows WT. Scroll through the pre-set cities using button D. The Local time will be displayed for each city on the LCD.                                                                                                                                                                                                                |
|-----------------|--------------------------------------------------------------------------------------------------------------------------------------------------------------------------------------------------|------------------------------------------------------------------------------------|--------------------------------------------------------------------------------------------------------------------------------------------------------------------------------------------------------------------------------------------------------------------------------------------------------------------------------------------------------------------|
|                 |                                                                                                                                                                                                  |                                                                                    | Home and world time zones can be easily swapped by pressing buttons A and B simultaneously in this mode.                                                                                                                                                                                                                                                           |
| Stop Watch      | Elapsed time, split time and final time are measured with 1/1000-sec accuracy. The watch can measure times of up to 24 hrs.                                                                      |                                                                                    | Press button C until you reach STW mode. Start and stop stopwatch using button D, reset stopwatch using button A.                                                                                                                                                                                                                                                  |
| Countdown Timer | A stopwatch that counts backwards: When 0 minutes, 0 seconds is reached, the timer emits a 10-second signal tone.                                                                                |                                                                                    | Press button C until TMR is displayed. Press and hold button A to unlock the watch, Press C to scroll through Hours, minutes and seconds, using button D to alter where required. Lock your settings with button A then start/ stop the timer with button D. When stopped the timer can be reset with button A.                                                    |
| 5 Daily Alarms  | The daily alarm reminds you about recurring events with an acoustic signal at the time you have set. You can also activate hourly time signals (each hour). This model has 5 independent alarms. |                                                                                    | Press button C until the digital displays shows ALM. Choose which of the 5 alarms to set using button D. Once chosen, press and hold button A to unlock the setting function. Press C to chose whether to set the hours or the minutes, and set that section with button D. Press button A lock your settings and then use button A again to turn alarm on or off. |
| Auto Light      |                                                                                                                                                                                                  | The back light automatically illuminates by pressing and holding button B until tl | s the watch face each time the watch is tilted 40 degrees. Activate this feature                                                                                                                                                                                                                                                                                   |

| Auto Light                                                                            | The back light automatically illuminates the watch face each time the watch is tilted 40 degrees. Activate this feature by pressing and holding button B until the A-light indicator turns on. |  |
|---------------------------------------------------------------------------------------|------------------------------------------------------------------------------------------------------------------------------------------------------------------------------------------------|--|
| Magnetic Resistance The housing is designed to shield the clock from magnetic fields. |                                                                                                                                                                                                |  |
| Lap Timing                                                                            | The lap time reading will show elapsed time since the last lap reading was taken. Perfect for track racing or training                                                                         |  |
| Mineral Glass                                                                         | Artificially manufactured glass with improved level of hardness and scratch resistance.                                                                                                        |  |
| Water resistant 200m Perfect for free diving without scuba equipment.                 |                                                                                                                                                                                                |  |