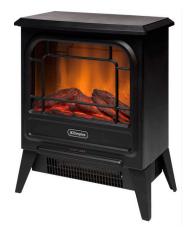

# Microstove

FREESTANDING ELECTRIC STOVE

MCFSTV12E

The Dimplex Microstove offers year-round cosiness with sleek styling and comes with the realistic Optiflame effect. With its ultra-compact design and cast effect black finish the Dimplex Microstove brings a warm and welcoming glow to any cold corner around your home.

The Microstove features the Optiflame effect along with a 1.2kW heater with 2 heat settings and flame only function for an inviting and cosy glow, the cutting edge thermostatic controls employed within this fire mean you can set it to produce heat when the room drops to a certain temperature, helping to maintain comfort in your home.