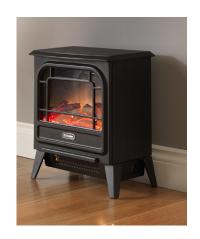

# Microstove

FREESTANDING ELECTRIC STOVE

MCFSTV12E

The Dimplex Microstove offers year-round cosiness with sleek styling and comes with the realistic Optiflame effect. With its ultra-compact design and cast effect black finish the Dimplex Microstove brings a warm and welcoming glow to any cold corner around your home.

This elegant electric stove fits in with any interior and is ideal for heating small sized rooms providing a welcoming ambience at any time of year.

#### Freestanding

Quick and easy to install - fully assembled and ready to plug in and go, ideal for use around the home