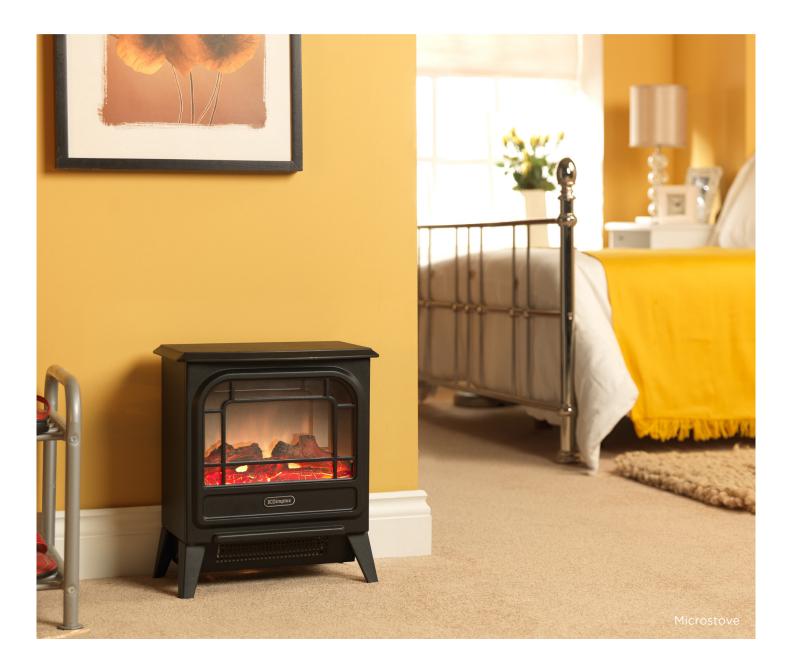

# Microstove

FREESTANDING ELECTRIC STOVE

MCFSTV12E

The Dimplex Microstove offers year-round cosiness with sleek styling and comes with the realistic Optiflame effect. With its ultra-compact design and cast effect black finish the Dimplex Microstove brings a warm and welcoming glow to any cold corner around your home.

This elegant electric stove fits in with any interior and is ideal for heating small sized rooms providing a welcoming ambience at any time of year.