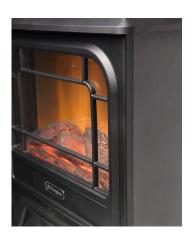

#### Unique Optiflame effect

A vibrant and realistic flame effect that adds depth and comfort to any space.

## Fuel beds

Complete the look of a real fire with logs.

#### Flame effect only

Enjoy the ambience of the flickering flame effect any time without the heat.