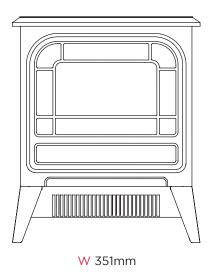

# Microstove

| Dimensions & Weight |       |       |        |                   |
|---------------------|-------|-------|--------|-------------------|
| Height              | Width | Depth | Weight | Power Cord Length |
| 422mm               | 351mm | 220mm | 6kg    | 1.8m              |