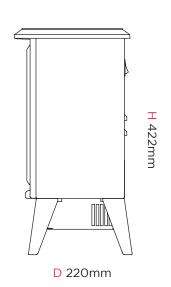

# Microstove

| Dimensions & Weight |       |       |        |                   |
|---------------------|-------|-------|--------|-------------------|
| Height              | Width | Depth | Weight | Power Cord Length |
| 422mm               | 351mm | 220mm | 6kg    | 1.8m              |