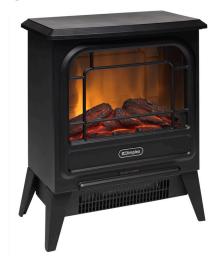

# Microstove

FREESTANDING ELECTRIC STOVE

MCFSTV12E

The Dimplex Microstove offers year-round cosiness with sleek styling and comes with the realistic Optiflame effect. With its ultra-compact design and cast effect black finish the Dimplex Microstove brings a warm and welcoming glow to any cold corner around your home.

The Microstove features the Optiflame effect along with a 1.2kW heater with 2 heat settings and flame only function for an inviting and cosy glow, the cutting edge thermostatic controls employed within this fire mean you can set it to produce heat when the room drops to a certain temperature, helping to maintain comfort in your home.

This elegant electric stove fits in with any interior and is ideal for heating small sized rooms providing a welcoming ambience at any time of year.