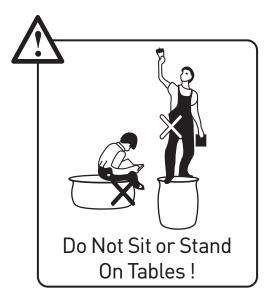

# ORRICO Occasional and Low Tables

219176, 679706 OCCO-LT-SS12-A 40 X 40 X 45 cms. 81 X 81 X 29 cms.