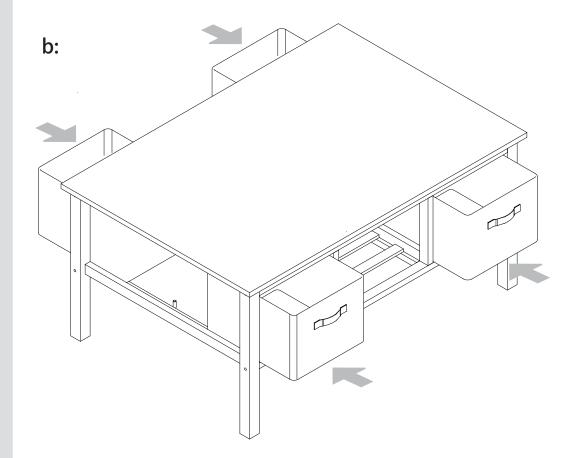

### Step 4

#### **Drawers**

a: Put drawer bottom 7 into drawer 6

a:

**b:** Turn the table over, then put the assembled drawers into coffee table.

Assembly is complete.

If you need help or have damaged or missing parts, call the Customer Helpline: 0845 640 0800 Argos Ltd MK9 2NW