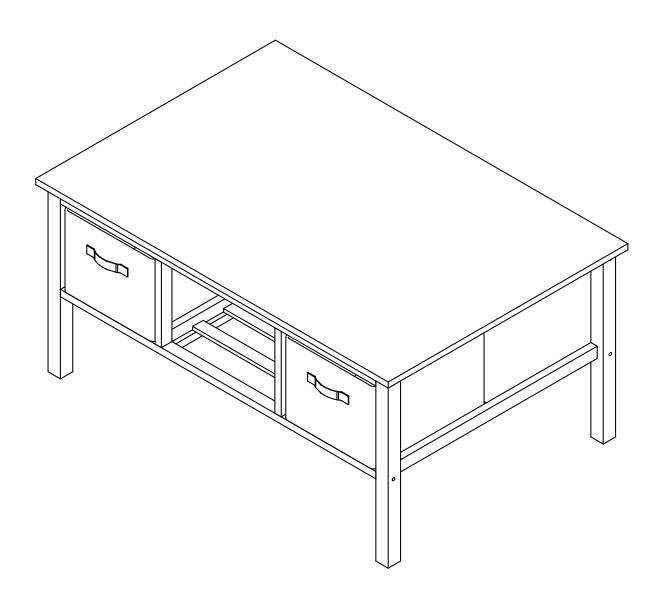

## CANVAS STORAGE COFFEE TABLE

Assembly Instructions - Please keep for future reference

214/6601

#### **Dimensions**

Length - 100cm

Width - 68cm

Height - 48cm

### Please check you have all the panels listed below

1 Top (100 x 68cm)

2 Sidex2 (64.5 x 46.5cm)

3 Bottom (89.5 x 64.5cm)

4 Middle dividerx2 (64.5 x 21cm)

5 Up railx2 (89.5 x 3cm)

6 Drawerx4 (32 x 26cm)

7 Drawer bottomx4 (30 x 24cm)