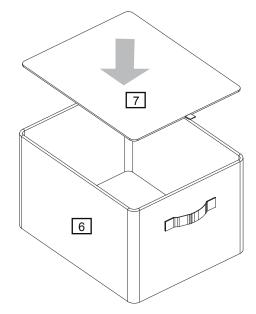

### Step 4

#### **Drawers**

a: Put drawer bottom 7 into drawer 6

a:

**b:** Turn the table over, then put the assembled drawers into coffee table.

Assembly is complete.

If you need help or have damaged or missing parts, call the Customer Helpline: 0845 640 0800 Argos Ltd MK9 2NW