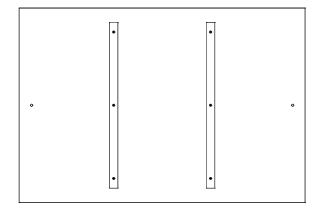

### Attaching divider

Connect up rails 5 and bottom 3 to the middle divider 4 using screw A, Tighten the screw with allenkey B.