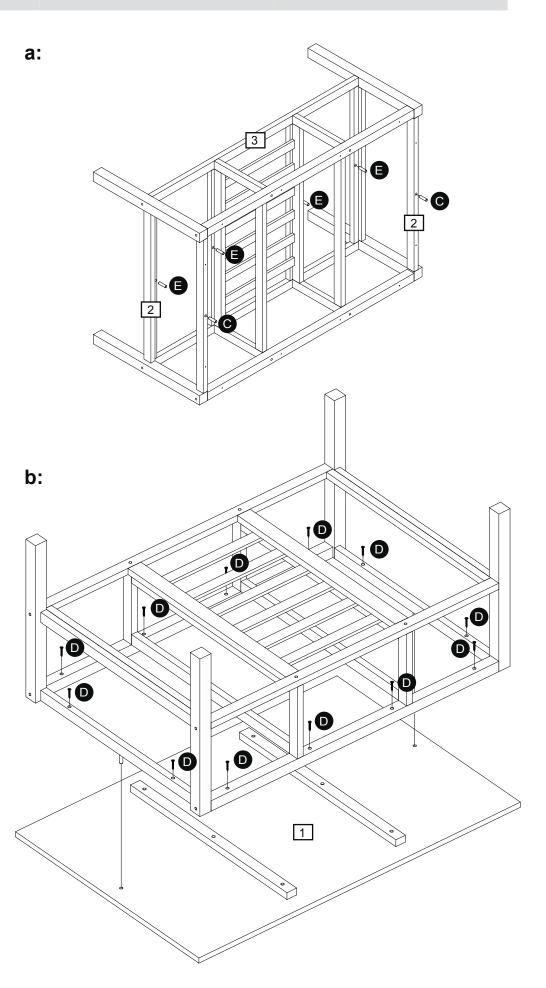

### Step 3

### **Attaching top**

a: Insert wood dowels

c into left /right side 2, and insert wood dowels

into bottom 3.

**b**: Connect top 1 to the frame using screw

D.