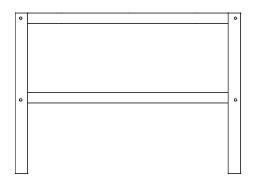

#### **Attaching side**

Connect right and left side 2 to the body using screw A Tighten the screw with allenkey B.