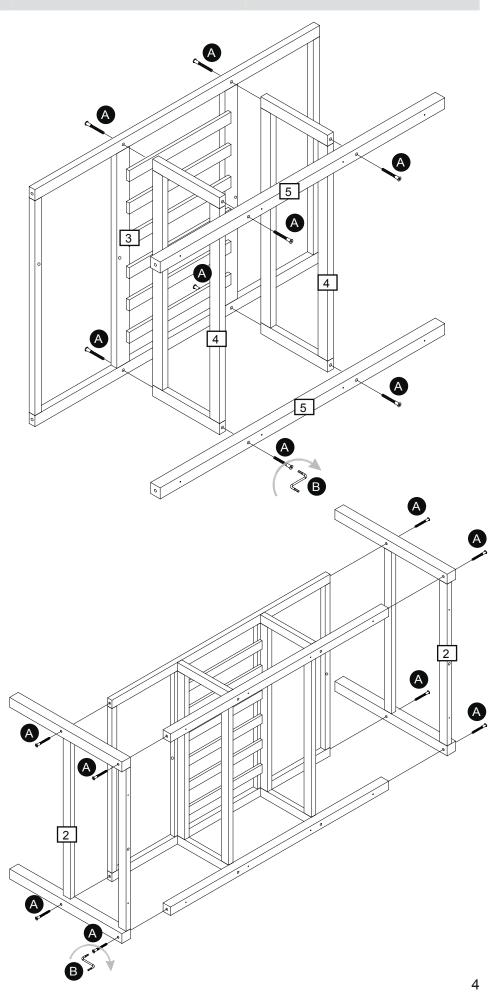

### Attaching divider

Connect up rails 5 and bottom 3 to the middle divider 4 using screw A, Tighten the screw with allenkey B.

### Step 2

#### **Attaching side**

Connect right and left side 2 to the body using screw A Tighten the screw with allenkey B.

### Step 3

### **Attaching top**

a: Insert wood dowels

c into left /right side 2, and insert wood dowels

into bottom 3.

**b**: Connect top 1 to the frame using screw

D.