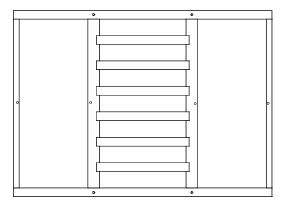

### Please check you have all the panels listed below

1 Top (100 x 68cm)

2 Sidex2 (64.5 x 46.5cm)

3 Bottom (89.5 x 64.5cm)

4 Middle dividerx2 (64.5 x 21cm)

5 Up railx2 (89.5 x 3cm)

6 Drawerx4 (32 x 26cm)

7 Drawer bottomx4 (30 x 24cm)

#### **Drawers**

a: Put drawer bottom 7 into drawer 6

a:

**b:** Turn the table over, then put the assembled drawers into coffee table.

Assembly is complete.

If you need help or have damaged or missing parts, call the Customer Helpline: 0845 640 0800 Argos Ltd MK9 2NW