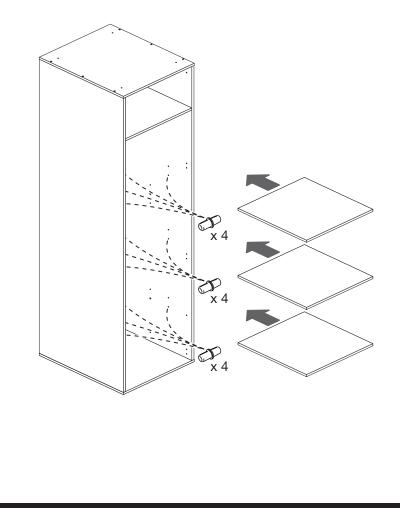

### Step 1

#### Fit the shelves

For each of the 3 shelves, insert 4 shelf studs at the required height.

Lower the 3 shelves down onto the shelf studs and push them to the back of the robe.

If you need help or have damaged or missing parts, call the Customer Helpline: 08456 400800