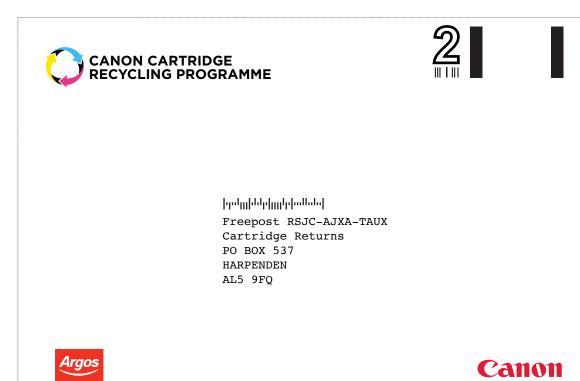

# PACKING INSTRUCTIONS



Thank you for choosing the Canon Cartridge Recycling Programme. Please pack and return your used Canon Inkjet Cartridges / Bottles as detailed below.

### Prepare

Remove and apply the Freepost Label below to your parcel.

### Fill

Fill with used genuine Canon Cartridges / Bottles, and their original packaging.

## Seal

2-

Close and seal all sides of your package using a suitable adhesive tape designed for shipping.

### And... Post

Drop your package off at the nearest post box or post office.



Only genuine Canon ink cartridges can be returned. Where possible, please use existing packaging to help us recycle.



Suitable for packages up to:

- L 200 x W 200 x D 100 mm MAX - 2 KG / Approx. 100 CRGs MAX
- 2 KG / Approx. IUU CRGs MAX