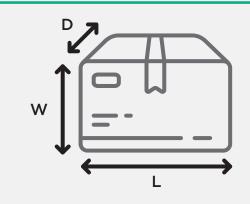

- L 200 x W 200 x D 100 mm MAX - 2 KG / Approx. 100 CRGs MAX
- 2 KG / Approx. IUU CRGs MAX