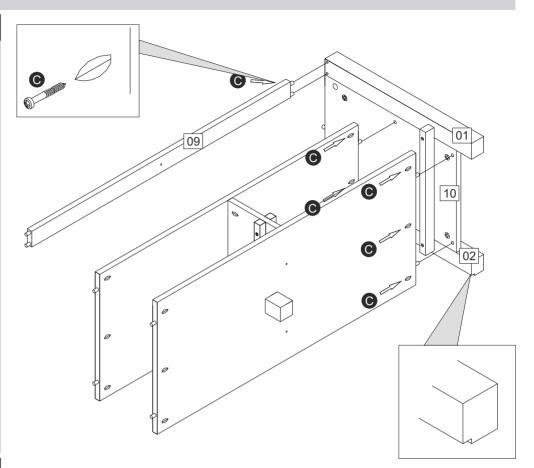

## Step 8

Fix assembled right side and cross rail 09 to the part assembled in Step 7 using screws Cas shown.

### Step 9

Fix assembled left side and cross rail 09 to the part assembled in Step 7 using screws **G** as shown.

G

2x