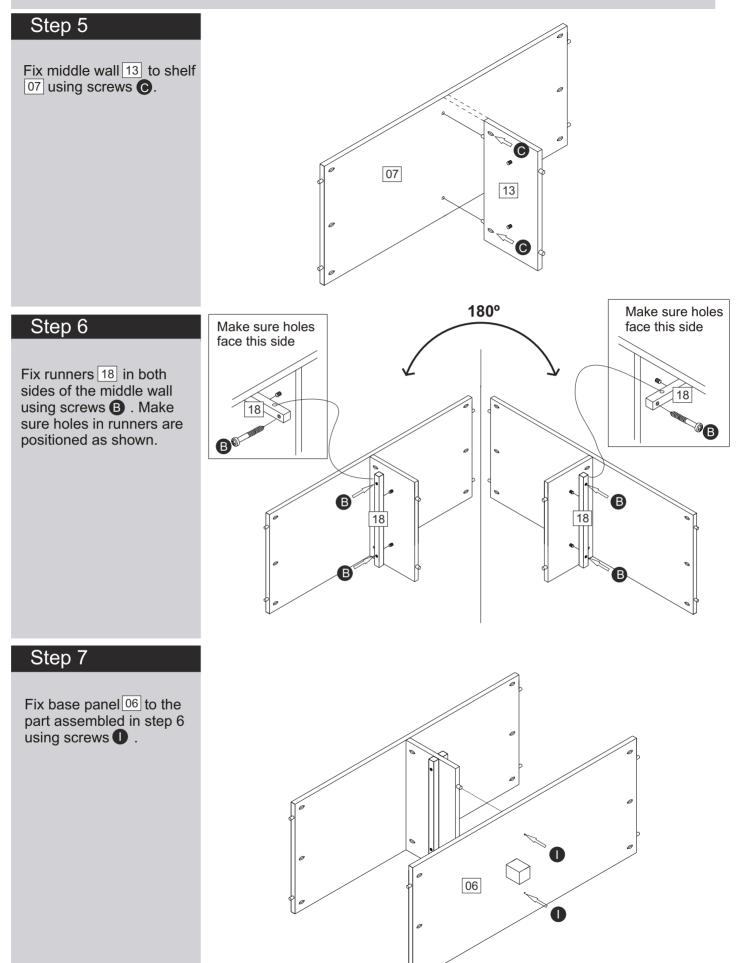

### Step 2

a) Fit side panel 10, left front leg 03 and left back leg 04 together.

b) Insert locking nuts **J** where shown. Use a screwdriver to turn locking nuts clockwise to lock.

Fix runner 17 to side panel 10 using screws **B** . Make sure holes in runner are positioned as shown.

### Step 3

a) Fit side panel 10, right front leg 01 and right back leg 02 together.

b) Insert locking nuts **J** where shown. Use a screwdriver to turn locking nuts clockwise to lock.

Fix runner 17 to side panel 10 using screws **B** . Make sure holes in runner are positioned as shown.