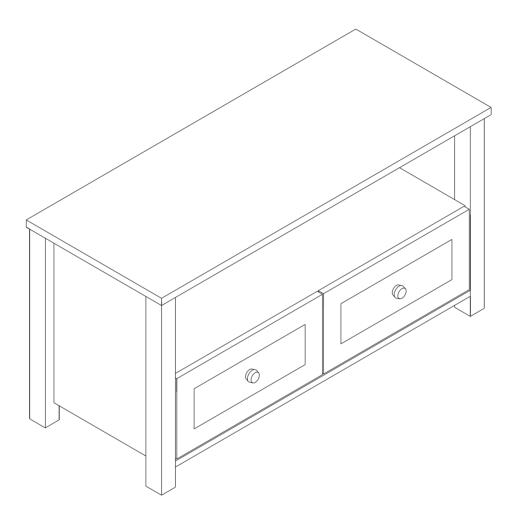

# Haversham - TV unit

Assembly Instructions - Please keep for future reference

166/7947

#### Dimensions

Width - 95cm Depth - 39cm

Height - 50cm