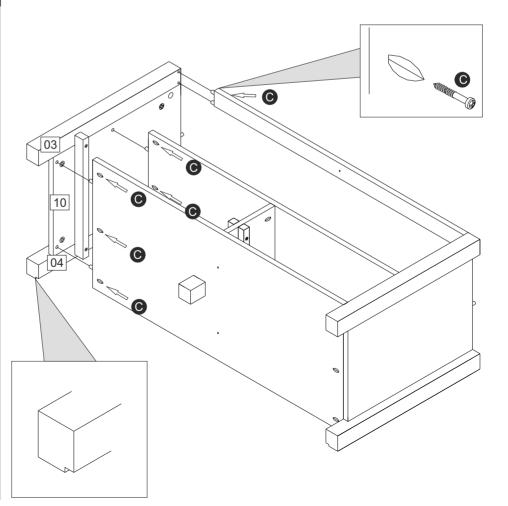

## Step 8

Fix assembled right side and cross rail 09 to the part assembled in Step 7 using screws Cas shown.

### Step 9

Fix assembled left side and cross rail 09 to the part assembled in Step 7 using screws **G** as shown.

G

2x