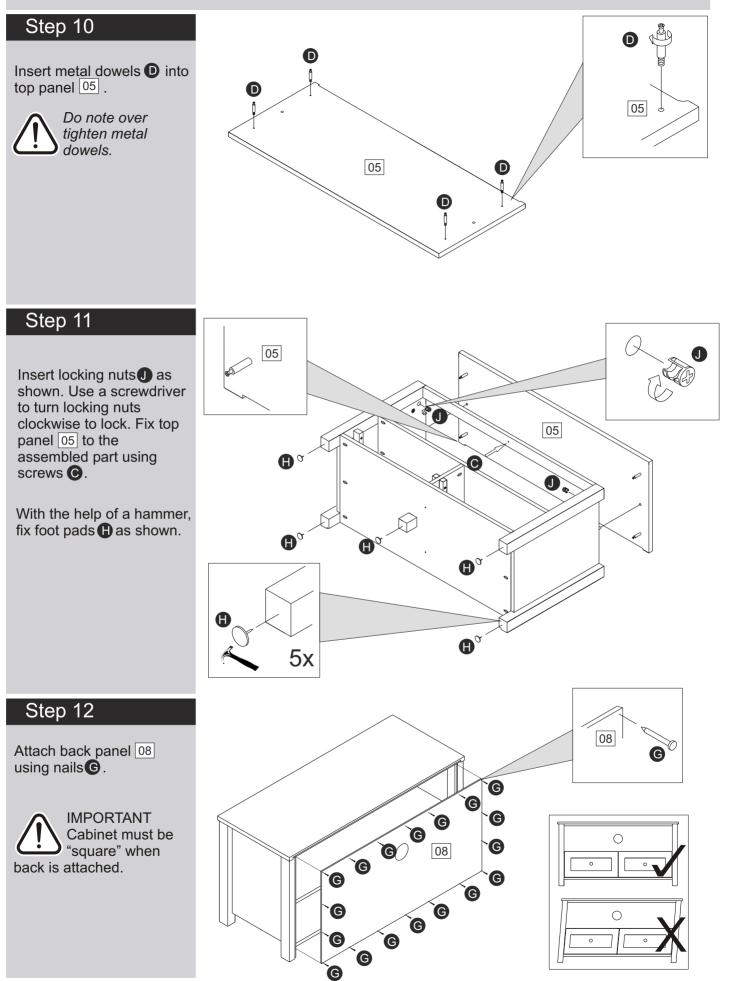

Do note over tighten metal dowels.

### Step 2

a) Fit side panel 10, left front leg 03 and left back leg 04 together.

b) Insert locking nuts **J** where shown. Use a screwdriver to turn locking nuts clockwise to lock.

Fix runner 17 to side panel 10 using screws **B** . Make sure holes in runner are positioned as shown.

### Step 3

a) Fit side panel 10, right front leg 01 and right back leg 02 together.

b) Insert locking nuts **J** where shown. Use a screwdriver to turn locking nuts clockwise to lock.

Fix runner 17 to side panel 10 using screws **B** . Make sure holes in runner are positioned as shown.

### Step 4

Insert wooden dowels (A) into base panel 06, shelf 07 and small middle wall 13 as shown. Insert thin wooden dowel (L) into cross rail 09 as shown.

Fix central foot 11 to the base panel 06 using screw 1.