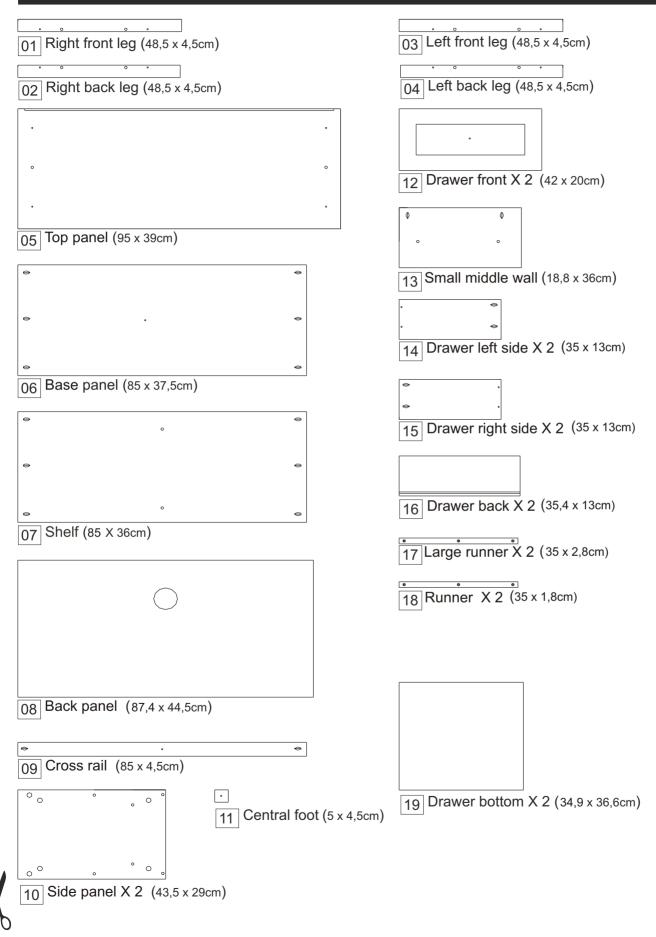

## **Components** - Panels

#### Please check you have all the panels listed below

## **Components** - Fittings

If you have damaged or missing components, call the Customer Helpline: **08456 400 800** 

#### Please check you have all the fittings listed below

*Note:* The quantities below are the correct amount to complete the assembly. In some cases more fittings may be supplied than are required.

| 8,0 x 30mm Wooden dowel X 40                                                                                                                                                                                                                                                                                                                                                                                                                                                                                                                                                                                                                                                                                                                                                                                                                                                                                                                                                                                                                                                                                                                                                                                                                                                                                                                                                                                                                                                                                                                                                                                                                                                                                                                                                                                                                                                                                                                                                                                                                                                                                                  | 3,5 x 25mm Screw X 08          | 3,5 x 30mm Screw X 35 |
|-------------------------------------------------------------------------------------------------------------------------------------------------------------------------------------------------------------------------------------------------------------------------------------------------------------------------------------------------------------------------------------------------------------------------------------------------------------------------------------------------------------------------------------------------------------------------------------------------------------------------------------------------------------------------------------------------------------------------------------------------------------------------------------------------------------------------------------------------------------------------------------------------------------------------------------------------------------------------------------------------------------------------------------------------------------------------------------------------------------------------------------------------------------------------------------------------------------------------------------------------------------------------------------------------------------------------------------------------------------------------------------------------------------------------------------------------------------------------------------------------------------------------------------------------------------------------------------------------------------------------------------------------------------------------------------------------------------------------------------------------------------------------------------------------------------------------------------------------------------------------------------------------------------------------------------------------------------------------------------------------------------------------------------------------------------------------------------------------------------------------------|--------------------------------|-----------------------|
| D والمحالي المحالي محالي مح | Handle X 2                     | Plastic pin X 4       |
| G                                                                                                                                                                                                                                                                                                                                                                                                                                                                                                                                                                                                                                                                                                                                                                                                                                                                                                                                                                                                                                                                                                                                                                                                                                                                                                                                                                                                                                                                                                                                                                                                                                                                                                                                                                                                                                                                                                                                                                                                                                                                                                                             |                                |                       |
| 10 x 10 Nail X 25                                                                                                                                                                                                                                                                                                                                                                                                                                                                                                                                                                                                                                                                                                                                                                                                                                                                                                                                                                                                                                                                                                                                                                                                                                                                                                                                                                                                                                                                                                                                                                                                                                                                                                                                                                                                                                                                                                                                                                                                                                                                                                             | Foot pad X 5                   | 3,5 x 40mm Screw X 3  |
|                                                                                                                                                                                                                                                                                                                                                                                                                                                                                                                                                                                                                                                                                                                                                                                                                                                                                                                                                                                                                                                                                                                                                                                                                                                                                                                                                                                                                                                                                                                                                                                                                                                                                                                                                                                                                                                                                                                                                                                                                                                                                                                               |                                |                       |
| Locking nut X 12                                                                                                                                                                                                                                                                                                                                                                                                                                                                                                                                                                                                                                                                                                                                                                                                                                                                                                                                                                                                                                                                                                                                                                                                                                                                                                                                                                                                                                                                                                                                                                                                                                                                                                                                                                                                                                                                                                                                                                                                                                                                                                              | 6,0x30mm Thin wooden dowel X 4 | Plastic cap X 8       |