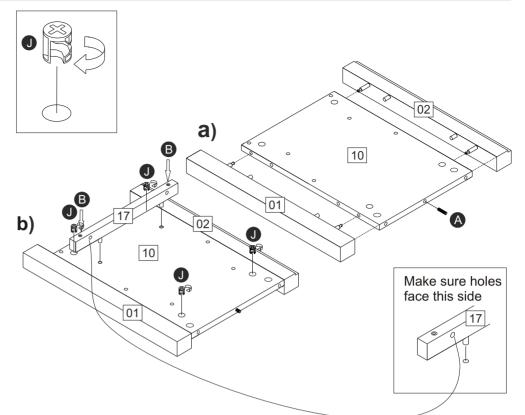

### Step 2

a) Fit side panel 10, left front leg 03 and left back leg 04 together.

b) Insert locking nuts **J** where shown. Use a screwdriver to turn locking nuts clockwise to lock.

Fix runner 17 to side panel 10 using screws **B** . Make sure holes in runner are positioned as shown.

### Step 3

a) Fit side panel 10, right front leg 01 and right back leg 02 together.

b) Insert locking nuts **J** where shown. Use a screwdriver to turn locking nuts clockwise to lock.

Fix runner 17 to side panel 10 using screws **B** . Make sure holes in runner are positioned as shown.