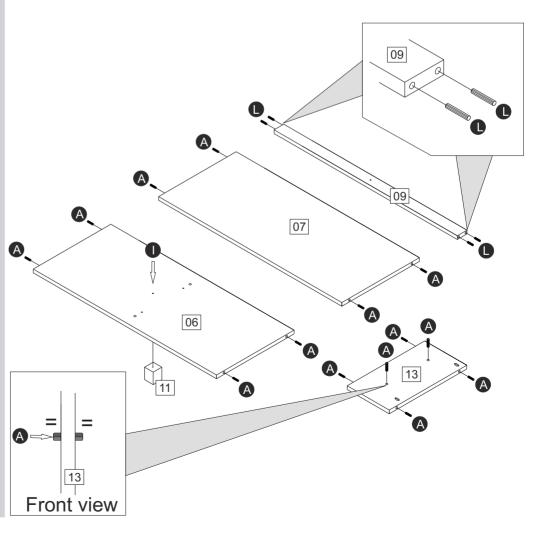

### Step 4

Insert wooden dowels (A) into base panel 06, shelf 07 and small middle wall 13 as shown. Insert thin wooden dowel (L) into cross rail 09 as shown.

Fix central foot 11 to the base panel 06 using screw 1.