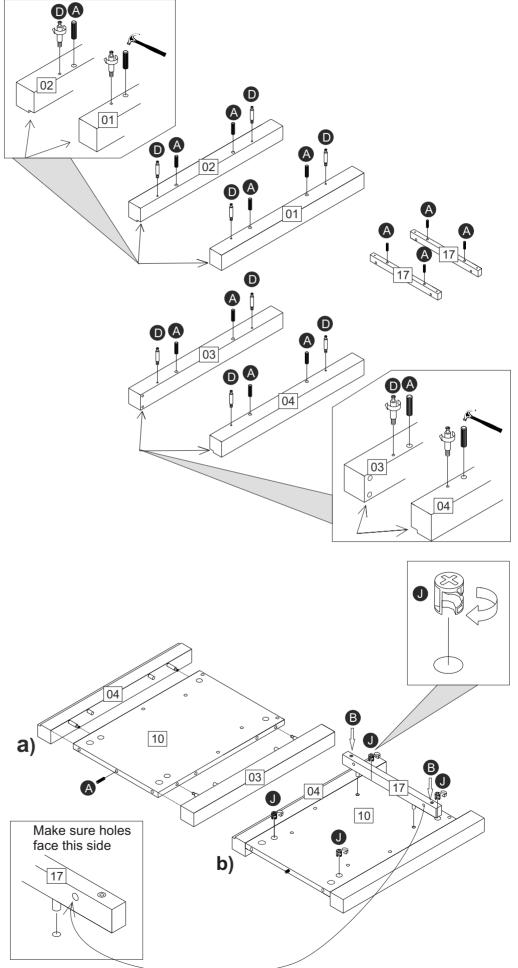

### Step 1

Parts 01, 02, 03 and 04 are labelled for easier identification.

Insert wooden dowels A into large runners 17.

Insert wooden dowels (A) into leg 01, 02, 03 and 04 as shown.

Screw metal dowels **D** into legs 01,02,03 and 04.

Do note over tighten metal dowels.

### Step 2

a) Fit side panel 10, left front leg 03 and left back leg 04 together.

b) Insert locking nuts **J** where shown. Use a screwdriver to turn locking nuts clockwise to lock.

Fix runner 17 to side panel 10 using screws **B** . Make sure holes in runner are positioned as shown.

### Step 3

a) Fit side panel 10, right front leg 01 and right back leg 02 together.

b) Insert locking nuts **J** where shown. Use a screwdriver to turn locking nuts clockwise to lock.

Fix runner 17 to side panel 10 using screws **B** . Make sure holes in runner are positioned as shown.