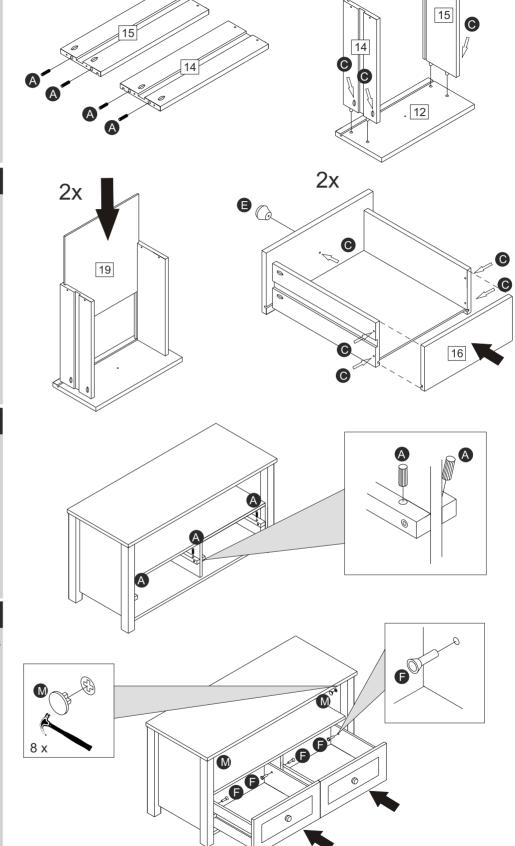

### Step 13

Insert wooden dowels (A) into drawer sides (14) and (15).

Attach drawer sides 14 and 15 to drawer front 12 using screws **C**.

### Step 14

Slide drawer base 19 into grooves as shown.

Attach drawer back 16 using screws **O**.

Fix handle 🕒 using screw O

### Step 15

Insert wooden dowels A into the runners as shown.

### Step 16

Place drawers onto runners and slide past dowels fitted to runners.

Then, with hammer, tap plastic pins in flush with drawer side, this is a safety catch to stop drawer falling out.

Insert plastic caps  $\mathbf{M}$  in the right and left side panel as shown.