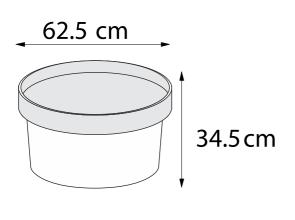

A

SIZE: 62.5 x 62.5 x 34.5H cm



## habitat®

## **CARE INSTRUCTIONS**

## Cleaning of Solid Timber / Veneers and Lacquered Surfaces.

Any spillage should be removed immediately by using a damp cloth, then wiping dry the surface with a clean dry duster. Repeat this procedure for periodic cleaning. The use of furniture polishes or sprays is not necessary or recommended.

If for any reason you should have problems with your Habitat product please contact the store from which you purchased your product.

If you have any comments or suggestions regarding this product, assembly instructions or service received, please enquire atyour nearest store or contact us on our website at: www.habitat.co.uk or wirte to this address:

Habitat Retail Ltd. 489-499 Avebury Boulevard, Milton Keynes MK9 2NW