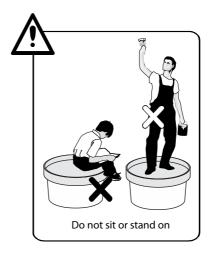

SIZE: 62.5 x 62.5 x 34.5H cm



## habitat®

## **CARE INSTRUCTIONS**

## Cleaning of Solid Timber / Veneers and Lacquered Surfaces.

Any spillage should be removed immediately by using a damp cloth, then wiping dry the surface with a clean dry duster. Repeat this procedure for periodic cleaning. The use of furniture polishes or sprays is not necessary or recommended.

If for any reason you should have problems with your Habitat product please contact the store from which you purchased your product.

If you have any comments or suggestions regarding this product, assembly instructions or service received, please enquire atyour nearest store or contact us on our website at: www.habitat.co.uk or wirte to this address:

Habitat Retail Ltd. 489-499 Avebury Boulevard, Milton Keynes MK9 2NW