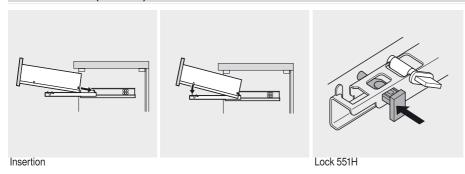

## Maintenance- To removal and adjustment the runners

### Drawer insertion (561/551H)

551H: + 2.5 mm