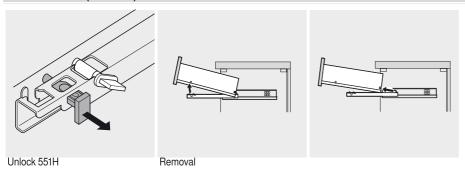

## Maintenance- To removal and adjustment the runners

### Drawer removal (561/551H)