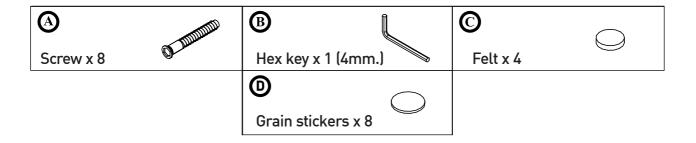

Fleur Bedside Unit PK 1.2

habitat ®

210930 FLEU-2B-S13-B



# habitat

## Components



## **Components - Fittings**

Please check you have all the fittings listed below



### Tools required



#### IMPORTANT - PLEASE READ THESE INSTRUCTIONS FULLY BEFORE STARTING ASSEMBLY

Before assembling the furniture please identify all component parts.

Keep children and animals away from the work area, small parts could choke if swallowed.

Assemble the item as close to its final position (in the same room) as possible.

Make sure you have enough space to layout the parts before starting.

Assemble on a soft level surface to avoid damaging the unit or your floor.

We do not recommend the use of power drill/drivers for inserting screws, as this could damage the unit. Only use hand screwdriwers.

Dispose of all packaging carefully and responsibly.

## Assembly instructions



## **Assembly Instructions**



## Maintenance- To removal and adjustment the runners

### Dra