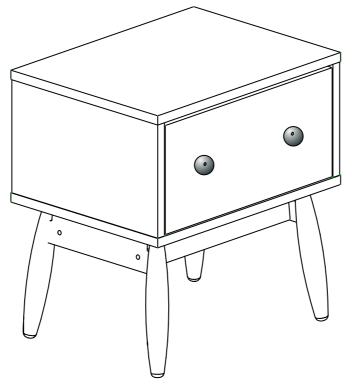

Fleur Bedside Unit PK 1.2

habitat ®

210930 FLEU-2B-S13-B



# habitat

## Components



## **Components - Fittings**

Please check you have all the fittings listed below



### Tools required



#### IMPORTANT - PLEASE READ THESE INSTRUCTIONS FULLY BEFORE STARTING ASSEMBLY

Before assembling the furniture please identify all component parts.

Keep children and animals away from the work area, small parts could choke if swallowed.

Assemble the item as close to its final position (in the same room) as possible.

Make sure you have enough space to layout the parts before starting.

Assemble on a soft level surface to avoid damaging the unit or your floor.

We do not recommend the use of power drill/drivers for inserting screws, as this could damage the unit. Only use hand screwdriwers.

Dispose of all packaging carefully and responsibly.

## Assemb