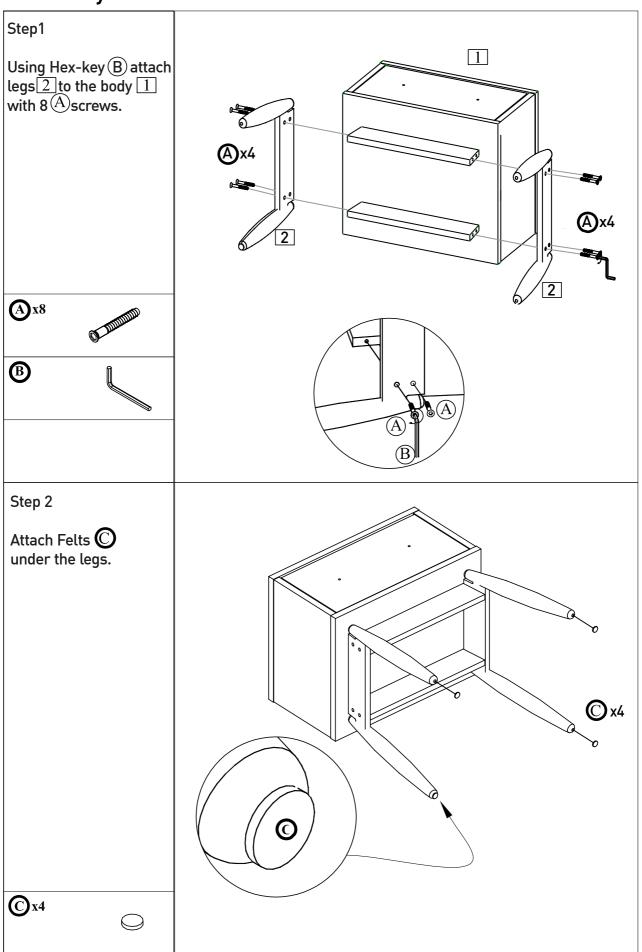

omponents



## **Components - Fittings**

Please check you have all the fittings listed below



### Tools required



#### IMPORTANT - PLEASE READ THESE INSTRUCTIONS FULLY BEFORE STARTING ASSEMBLY

Before assembling the furniture please identify all component parts.

Keep children and animals away from the work area, small parts could choke if swallowed.

Assemble the item as close to its final position (in the same room) as possible.

Make sure you have enough space to layout the parts before starting.

Assemble on a soft level surface to avoid damaging the unit or your floor.

We do not recommend the use of power drill/drivers for inserting screws, as this could damage the unit. Only use hand screwdriwers.

Dispose of all packaging carefully and responsibly.

## Assembly instructions



## **Assembly Instructions**



## Maintenance- To removal and adjustment the runners

### Drawer removal (561/551H)



### Drawer insertion (561/551H)





551H: + 2.5 mm

### **Care instructions**

Regular dusting with a dry cloth will keep your units clear.

Clean marks with a damp cloth.

Do not allow spillages to stay on the surface for long.

Do not use abrasive cleaners.

Do not clean with products containing the following:

Acetone, (e.g. nail varnish remover).

Ammonia (e.g.bleach). or Sodium hydroxide (e.g. Caustic soda, drain and oven cleaners).

Use place mats to protect the surface from moisture and heat.

If for any reason you should have problems with your Habitat product, pleace contact the store from which you purchased it.

Please retain your receipt as proof of purchas