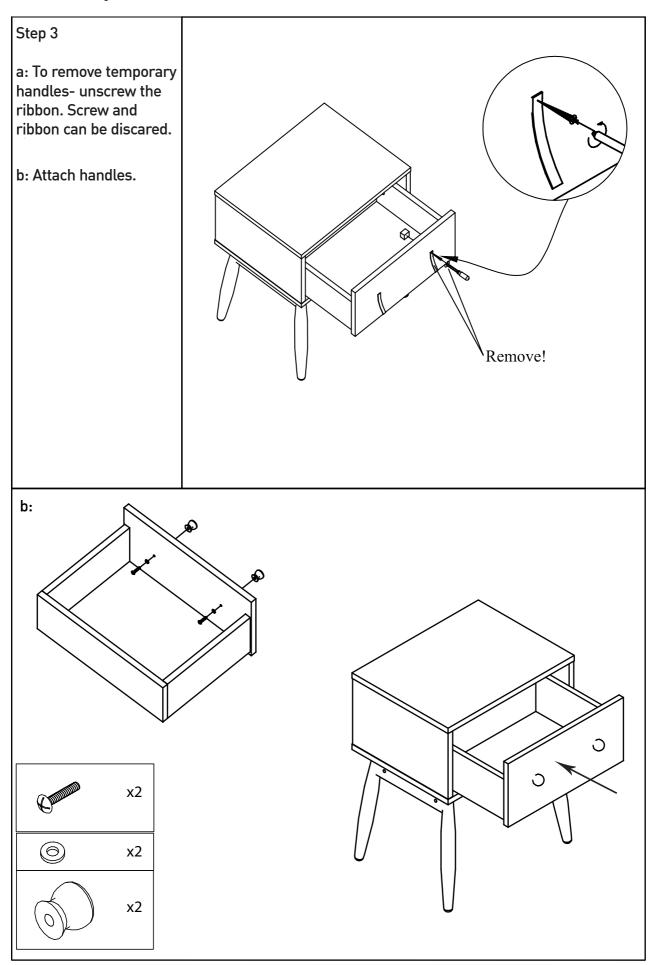

ittings**

Please check you have all the fittings listed below



### Tools required



#### IMPORTANT - PLEASE READ THESE INSTRUCTIONS FULLY BEFORE STARTING ASSEMBLY

Before assembling the furniture please identify all component parts.

Keep children and animals away from the work area, small parts could choke if swallowed.

Assemble the item as close to its final position (in the same room) as possible.

Make sure you have enough space to layout the parts before starting.

Assemble on a soft level surface to avoid damaging the unit or your floor.

We do not recommend the use of power drill/drivers for inserting screws, as this could damage the unit. Only use hand screwdriwers.

Dispose of all packaging carefully and responsibly.

## Assembly instructions



## **Assembly Instructions**



## Maintenance- To removal and adjustment the runners

### Drawer removal (561/551H)



### Drawer insertion (561/551H)





551H: + 2.5 mm

### **Care instructions**

Regular dusting with a dry cloth will keep your units clear.

Clean marks with a damp cloth.

Do not allow spillages to stay on the surface for long.

Do not use abrasive cleaners.

Do not clean with products containing the following:

Acetone, (e.g. nail varnish remover).

Ammonia (e.g.bleach). or Sodium hydroxide (e.g. Caustic soda, drain and oven cleaners).

Use place mats to protect the surface from moisture and heat.

If for any reason you should have problems with your Habitat product, pleace contact the store from which you purchased it.

Please retain your receipt as proof of purchase.
If you have any comments or s