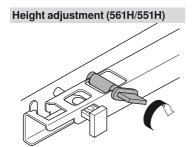

STRUCTIONS FULLY BEFORE STARTING ASSEMBLY

Before assembling the furniture please identify all component parts.

Keep children and animals away from the work area, small parts could choke if swallowed.

Assemble the item as close to its final position (in the same room) as possible.

Make sure you have enough space to layout the parts before starting.

Assemble on a soft level surface to avoid damaging the unit or your floor.

We do not recommend the use of power drill/drivers for inserting screws, as this could damage the unit. Only use hand screwdriwers.

Dispose of all packaging carefully and responsibly.

## Assembly instructions



## **Assembly Instructions**



## Maintenance- To removal and adjustment the runners

### Drawer removal (561/551H)



### Drawer insertion (561/551H)





551H: + 2.5 mm

### **Care instructions**

Regular dusting with a dry cloth will keep your units clear.

Clean marks with a damp cloth.

Do not allow spillages to stay on the surface for long.

Do not use abrasive cleaners.

Do not clean with products containing the following:

Acetone, (e.g. nail varnish remover).

Ammonia (e.g.bleach). or Sodium hydroxide (e.g. Caustic soda, drain and oven cleaners).

Use place mats to protect the surface from moisture and heat.

If for any reason you should have problems with your Habitat product, pleace contact the store from which you purchased it.

Please retain your receipt as proof of purchase.
If you have any comments or suggestions regarding this product, assembly instructions or service, pleace contact the store or

Habitat Head Office via its