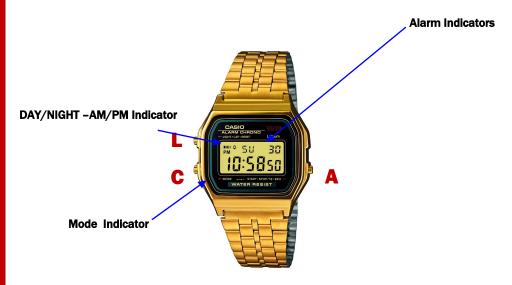

## 1444139

- ⇒ Water Resistant
- ⇒ Daily Alarm
- $\Rightarrow$  Stopwatch
- ⇒ 7 Year Battery
  - ⇒ Microlight

Model variations may differ in appearance from the example above.

| Stop Watch      | 1/100-sec accuracy.                                                      | Press button A until display shows stopwatch function (ST). Use following to meas-                                                                                                                        |
|-----------------|--------------------------------------------------------------------------|-----------------------------------------------------------------------------------------------------------------------------------------------------------------------------------------------------------|
|                 | !                                                                        | ure times with the Stopwatch.                                                                                                                                                                             |
|                 |                                                                          | A signal confirms start/stop operation. (Working range) The stopwatch display is limited to 59 minutes 59.99 seconds, for longer times reset and start again.                                             |
|                 |                                                                          | (a) Net time measurement  (b) (a) Time loss  (c) Time loss  (c) Start  (d) Net time measurement  (e) Time loss  (f) Re-start  (f) Reset                                                                   |
|                 |                                                                          | (b) Split time measurement  Split Split Split release Stop Reset (c) 1st-2nd place times                                                                                                                  |
|                 |                                                                          | Start Split The first runner finishes. Stop Split release Record the time of the second time of the first runner. runner.                                                                                 |
| Alarm           | Allows you to specify the hour, minutes, day and month of the alarm.     | In Alarm Mode, Press B to set hours and minutes. Press A to advance the alarm setting by each hour. Press B to set minute digits, each Press of A advances the                                            |
|                 |                                                                          | alarm setting by 1 minute. Press B again to exit setting screen once hour and mi-                                                                                                                         |
|                 |                                                                          | nute digits have been set. *If button C is pressed, the watch reverts to the regular                                                                                                                      |
|                 |                                                                          | timekeeping mode. (Quick digit advance) when button A is pressed for more than                                                                                                                            |
|                 |                                                                          | seconds, the digit advances quickly. When released, digit advance will stop.                                                                                                                              |
| Water Resistant | Suitable to resist light splashing.                                      | Water Resistant classification DIN 8310 $/$ ISO 2281 is only resistant to minor splashing.                                                                                                                |
| 7 Year Battery  | Battery power lasts up to approximately five-<br>years without changing. | CASIO's advanced technology allows extended battery life for up to seven-years .  All timekeeping modes and functions of the watch can be used continuously for u to five-years without a battery change. |