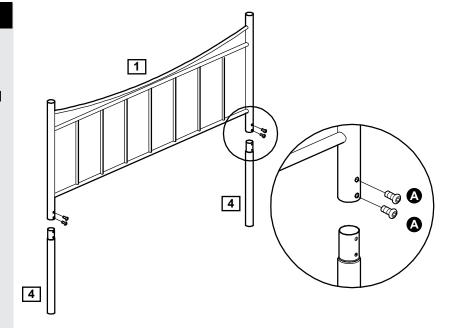

#### Assemble headboard

Assemble headboard posts 4 onto headboard frame 1 using bolts 4 and secure tightly.

### Step 2

#### Assemble side rails

Three people are needed here.

Assemble side rails 3 to headboard post 4 and footboard frame 2 using bolts **G**, spring washers **F** and large plain washers **E**.

Note: Do not tighten bolts until fully assembled.