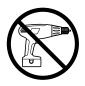

• We do not recommend the use of power drill/drivers *for inserting screws*,

as this could damage the unit. Only use hand screwdrivers.

 To ensure an easier assembly, we strongly advise that all fittings are only finger tightened druing initial assembly. Only upon completion of the assembly should all fixing points be fully tightened.