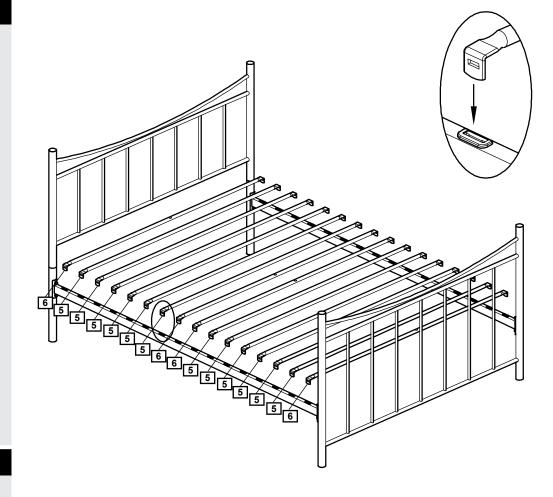

|                   |
| Small hex key x 1      | Large hex key x 1      |                   |

#### Ruler - Use this ruler to help correctly identify the screws

0 5 10 15 20 25 30 35 40 45 50 55 60 65 70 75 80 85 90 95 100 105 110 115 120 125 130 135 140 145 150 155 160 165 170

## **Assembly Instructions**

## Step 1

#### Assemble headboard

Assemble headboard posts 4 onto headboard frame 1 using bolts 4 and secure tightly.



### Step 2

#### Assemble side rails

Three people are needed here.

Assemble side rails 3 to headboard post 4 and footboard frame 2 using bolts **G**, spring washers **F** and large plain washers **E**.

Note: Do not tighten bolts until fully assembled.



## Assembly Instructions

## Step 3

#### Assemble slats

Insert slats 5 and 6 to the side rails.



### Step 4

## Assemble center support slats and legs

Use bolts **3** and small plain washers **1** to fix legs **3** and center support slats **7** onto slats **6**.



## Assembly Instructions

## Step 5

#### **Assemble finial**

Insert finials 9 into the headboard frame and footboard frame.

*Note:* Re-tighten all the bolts.

Assembly is complete.



If you need help or have damaged or missing parts, call the Customer Helpline: 0845 6400800