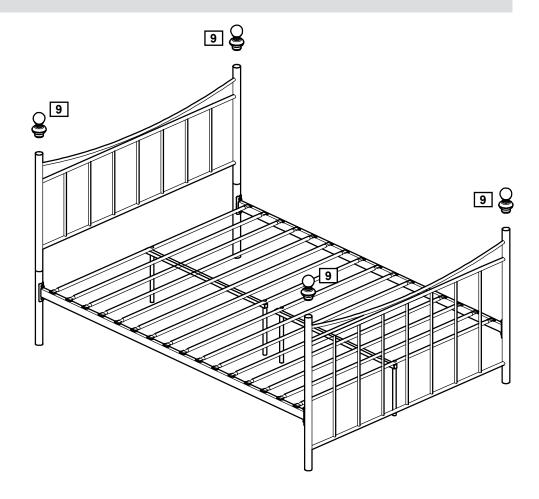

## Step 5

#### **Assemble finial**

Insert finials 9 into the headboard frame and footboard frame.

*Note:* Re-tighten all the bolts.

Assembly is complete.

If you need help or have damaged or missing parts, call the Customer Helpline: 0845 6400800