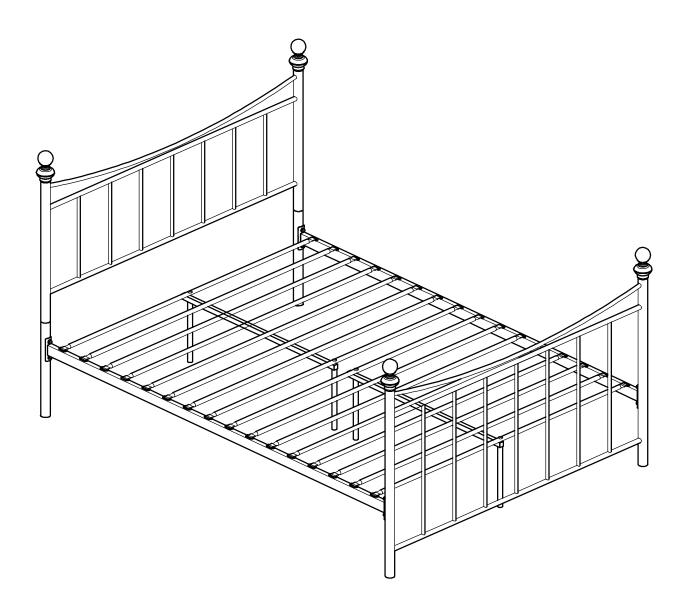

# Alderbury 5ft Bed

Assembly Instructions - Please keep for future reference

106/8649

106/9394

#### **Dimensions**

Width - 160.2cm Depth - 212.3cm Height - 116.5cm

#### Please check you have all the panels listed below

Headboard frame (156.7 x 66cm)

2 Footboard frame (156.7 x 87.5cm)

3 Side rail x 2 (202.2 x 9cm)

\_\_\_ · · ·

• 1

4 Headboard post x 2 (Dia3.8 x 47.5cm)

**5** Slat x 12 (153.2 x 3.2cm)

6 Slat x 4 (153.2 x 3.2cm)

0 01

Center support slat x 2 (86.7 x 1.8cm)

**8** Leg x 4 (dia1.8 x 30.5cm)

**9** Finial x 4 (12.9 x 7.3cm)