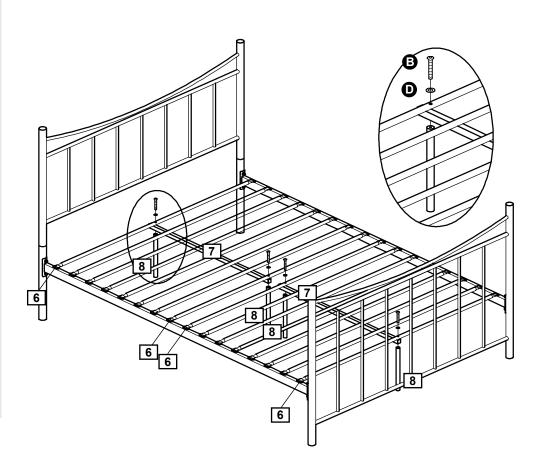

### Step 4

## Assemble center support slats and legs

Use bolts **3** and small plain washers **1** to fix legs **3** and center support slats **7** onto slats **6**.