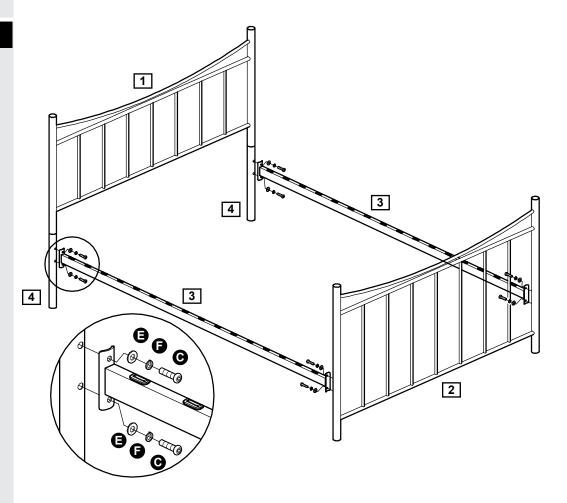

#### Assemble side rails

Three people are needed here.

Assemble side rails 3 to headboard post 4 and footboard frame 2 using bolts **G**, spring washers **F** and large plain washers **E**.

Note: Do not tighten bolts until fully assembled.

## Step 3

#### Assemble slats

Insert slats 5 and 6 to the side rails.