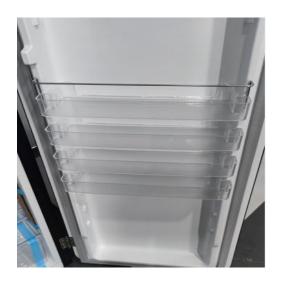

### **General method to replace shelves**

Step 1 Pull out and take the damaged shelves out.

Step 2 Install the new shelves along the slots.