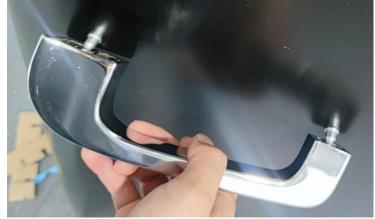

### **General method to replace handle**

Step 2
Replace a new handle,re-fix the two screws.