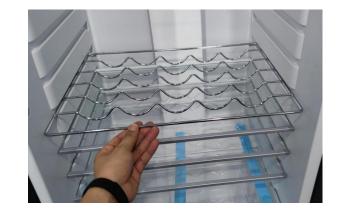

### **General method to replace shelves**

Step 1 Pull out and take the damaged shelves out.

Step 2 Install the new shelves along the slots.