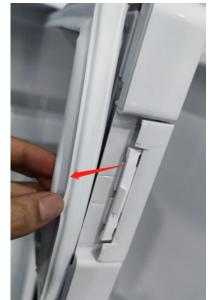

### General method to replace gasket

Step 3
Make sure base of gasket is pressed into trough completely.

Step 4
Make sure gasket is properly aligned with edges of trough.

Step 5
After closing the door,
make sure gasket is well
attached to door.