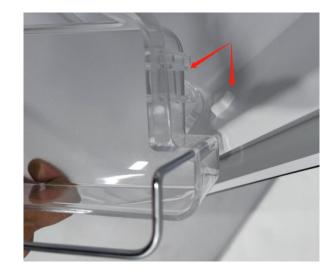

### **General method to replace shelves**

Step 1 Pull out and take the damaged shelves out.

Step 2 Install the new shelves along the slots.