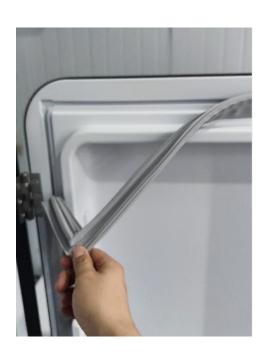

### General method to replace gasket

Step 1
Pull gasket out from the fridge one corner.

Step 2 Install a new gasket, starting from the fridge one corner.

### General method to replace gasket

Step 3
Make sure base of gasket is pressed into trough completely.

Step 4
Make sure gasket is properly aligned with edges of trough.

Step 5
After closing the door,
make sure gasket is well
attached to door.