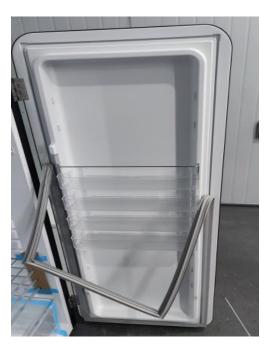

### General method to replace gasket

Step 1
Pull gasket out from the fridge one corner.

Step 2 Install a new gasket, starting from the fridge one corner.

### General method to replace gasket

Step 3
Make sure base of gasket is pressed into trough completely.

Step 4
Make sure gasket is properly aligned with edges of trough.

Step 5
After closing the door,
make sure gasket is well
attached to door.