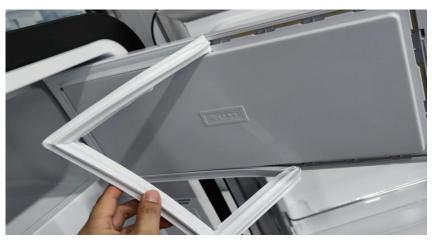

### General method to replace gasket

Step 1
Pull gasket out from the fridge one corner.

Step 2 Install a new gasket, starting from the fridge one corner.