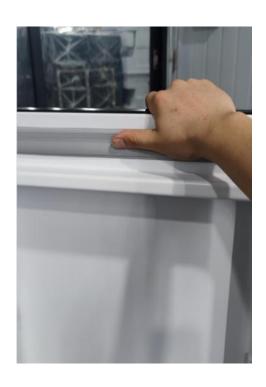

### General method to replace gasket

Step 3
Make sure base of gasket is pressed into trough completely.

Step 4
Make sure gasket is properly aligned with edges of trough.

Step 5
After closing the door,
make sure gasket is well
attached to door.