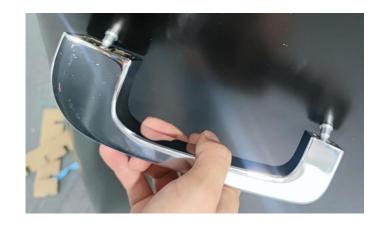

### **General method to replace handle**

Step 1
Unscrew the two screws on the handle, remove the damage handle.