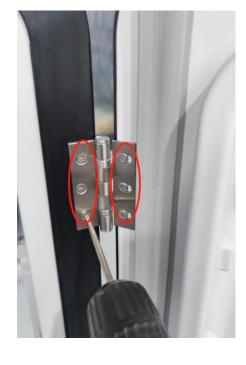

### General method to replace door hinge

Step 1 Unscrew the screws on the door hinges.

Step 2
Replace with new hinges,re-fix the screws.