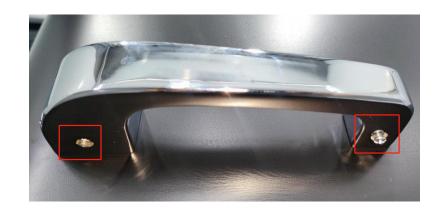

### **General method to replace handle**

Step 2
Replace a new handle,re-fix the two screws.