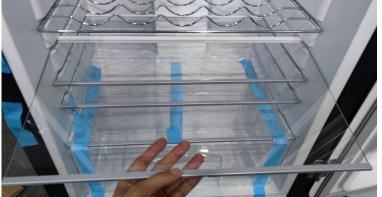

### **General method to replace shelves**

Step 1 Pull out and take the damaged shelves out.

Step 2 Install the new shelves along the slots.