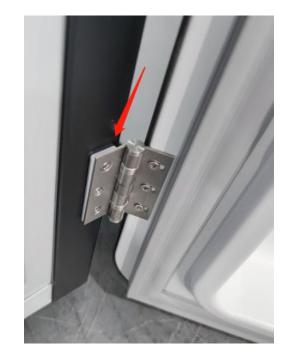

### General method to replace door hinge

Step 1 Unscrew the screws on the door hinges.

Step 2
Replace with new hinges,re-fix the screws.