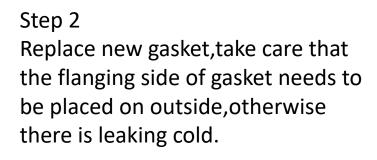

### General method to replace gasket

Step 1
Pull gasket out from the fridge one corner.

Step 2 Install a new gasket, starting from the fridge one corner.