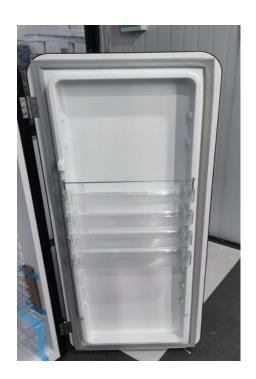

### General method to replace gasket

Step 3
Make sure base of gasket is pressed into trough completely.

Step 4
Make sure gasket is properly aligned with edges of trough.

Step 5
After closing the door,
make sure gasket is well
attached to door.