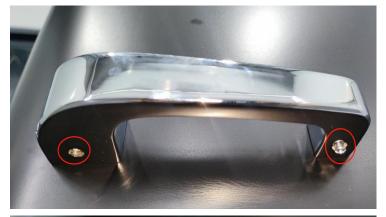

### **General method to replace handle**

Step 1
Unscrew the two screws on the handle, remove the damage handle.