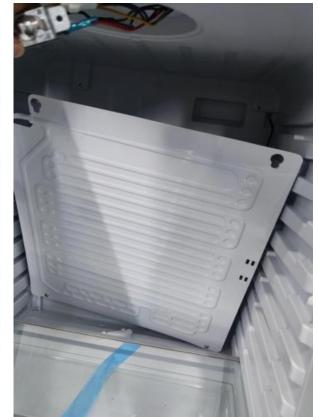

Step 4
Remove the four screws on the evaporator, then move and lean the evaporator forward slowly.

Step 5
Sort out and straighten the probe.

Step 6
Pull out the thermostat slowly.

Step 7
Replace new thermostat and connect the three terminals.

Step 12 Install the four screws of the evaporator corresponding to the holes the previous removal.

Step 13
Turn the thermostat knob back.

Step 14 Connect the terminal.