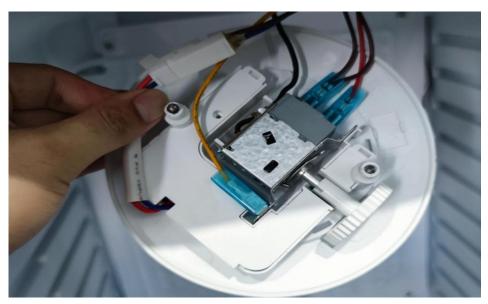

### **General method to replace lamp and PCB**

Step 1
Hold the lampshade with hand and turn it clockwise to the right to remove the lampshade.

Step 2 Unscrew the two screws circled in the photo, pull out the light base.