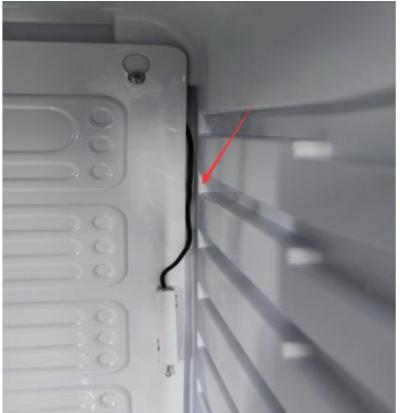

Step 4
Remove the four screws on the evaporator, then move and lean the evaporator forward slowly.

Step 5
Sort out and straighten the probe.

Step 6
Pull out the thermostat slowly.

Step 7
Replace new thermostat and connect the three terminals.

### General method to replace the thermostat

Step 9

After pulling out the thermostat, replace it with a new one, connect the corresponding terminals, and plug the probe from the hole position.

Step 11
Insert the probe into the temperature sensing tube and clamp it on the evaporator.