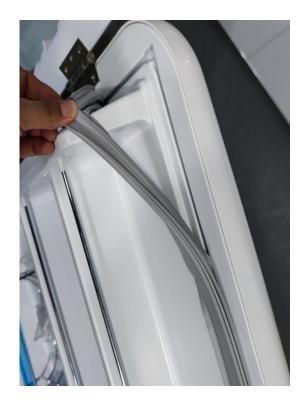

### General method to replace gasket

Step 1
Pull gasket out from the corner

Step 2 Install a new gasket, starting from the corner.