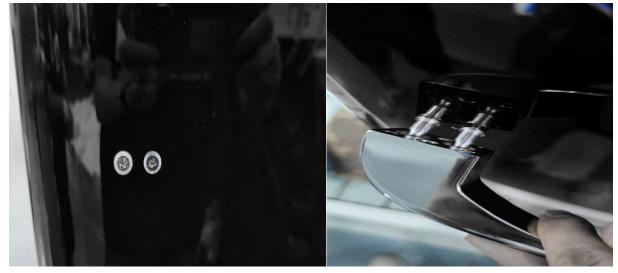

### General method to replace handle

Step 1 Unscrew the screws on the handle, remove the old handle.

Step 2
Put the handle into the two fixed screws, match the two holes on the handle.

Step 3
Install screws at the bottom of handle and fasten tightly.