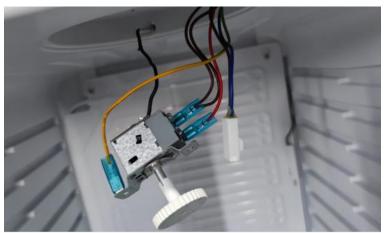

### **General method to replace lamp and PCB**

Step 7 Install the cover of the light base.

Step 1
Loose the thermostat knob.

Step 2 Unplug the three terminals in the photo.

Step 3 Pull out the probe inside the fridge.

Step 4
Remove the four screws on the evaporator, then move and lean the evaporator forward slowly.

Step 5
Sort out and straighten the probe.

Step 6
Pull out the thermostat slowly.

Step 7
Replace new thermostat and connect the three terminals.