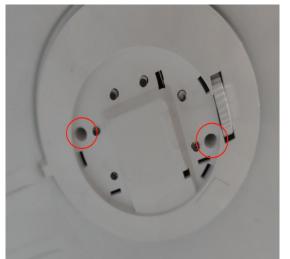

### **General method to replace lamp and PCB**

Step 1
Hold the lampshade with hand and turn it clockwise to the right to remove the lampshade.

Step 2 Unscrew the two screws circled in the photo, pull out the light base.