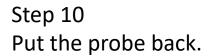

### General method to replace the thermostat

Step 9

After pulling out the thermostat, replace it with a new one, connect the corresponding terminals, and plug the probe from the hole position.

Step 11
Insert the probe into the temperature sensing tube and clamp it on the evaporator.