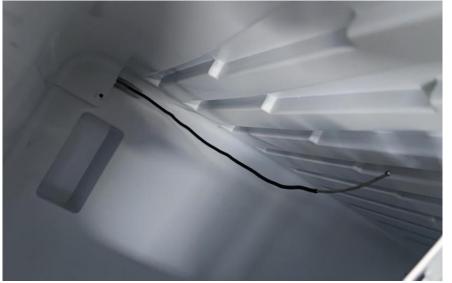

Step 4
Remove the four screws on the evaporator, then move and lean the evaporator forward slowly.

Step 5
Sort out and straighten the probe.

Step 6
Pull out the thermostat slowly.

Step 7
Replace new thermostat and connect the three terminals.

Step 8
Pull out the thermostat, can pull it with left hand while pushing from freezer inside with right hand together.