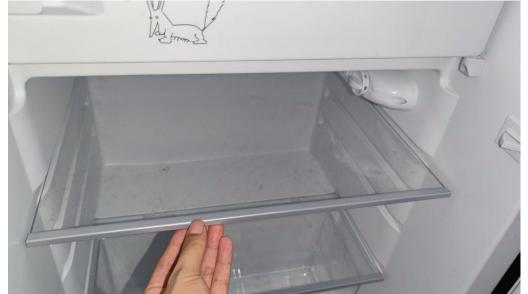

Step 1
Pull out and take the shelves out.

Step 2 Install the new shelves along the slots.

# General method to replace shelf