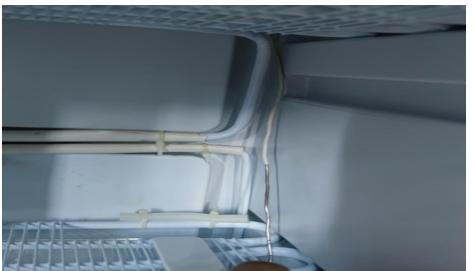

### General method to replace the thermostat

Step 9

After pulling out the thermostat, replace it with a new one, connect the corresponding terminals, and plug the probe from the hole position.

Step 11
Insert the probe into the temperature sensing tube and clamp it on the evaporator.