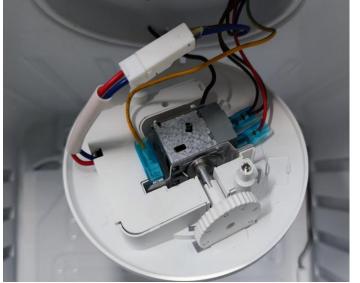

# **General method to replace lamp and PCB**

Step 3

Pull out the terminal on the light.

Step 4
Take down the cover on the light base.

### **General method to replace lamp and PCB**

Step 5
Pull out the PCB board inside the base slightly.

Step 6
Replace the new PCB board,install back the PCB board into the base as in the photo.