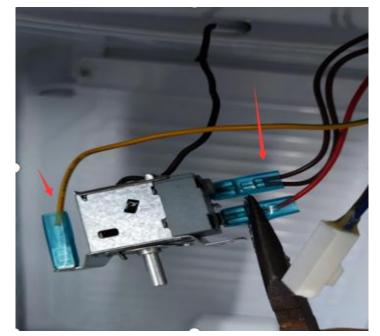

### **General method to replace lamp and PCB**

Step 7 Install the cover of the light base.

Step 1
Loose the thermostat knob.

Step 2 Unplug the three terminals in the photo.

Step 3 Pull out the probe inside the fridge.

Step 4
Remove the four screws on the evaporator, then move and lean the evaporator forward slowly.

Step 5
Sort out and straighten the probe.

Step 6
Pull out the thermostat slowly.

Step 7
Replace new thermostat and connect the three terminals.

Step 8
Pull out the thermostat, can pull it with left hand while pushing from freezer inside with right hand together.

### General method to replace the thermostat

Step 9

After pulling out the thermostat, replace it with a new one, connect the corresponding terminals, and plug the probe from the hole position.

Step 11
Insert the probe into the temperature sensing tube and clamp it on the evaporator.