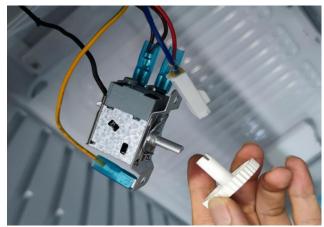

### **General method to replace lamp and PCB**

Step 7 Install the cover of the light base.

Step 1
Loose the thermostat knob.

Step 2 Unplug the three terminals in the photo.

Step 3 Pull out the probe inside the fridge.

Step 4
Remove the four screws on the evaporator, then move and lean the evaporator forward slowly.

Step 5
Sort out and straighten the probe.

Step 6
Pull out the thermostat slowly.

Step 7
Replace new thermostat and connect the three terminals.

Step 8
Pull out the thermostat, can pull it with left hand while pushing from freezer inside with right hand together.

### General method to replace the thermostat

Step 9

After pulling out the thermostat, replace it with a new one, connect the corresponding terminals, and plug the probe from the hole position.

Step 11
Insert the probe into the temperature sensing tube and clamp it on the evaporator.