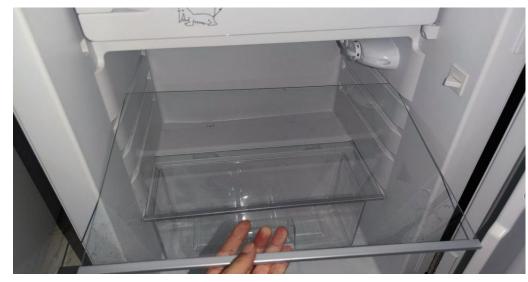

Step 1
Pull out and take the shelves out.

Step 2 Install the new shelves along the slots.

# General method to replace shelf