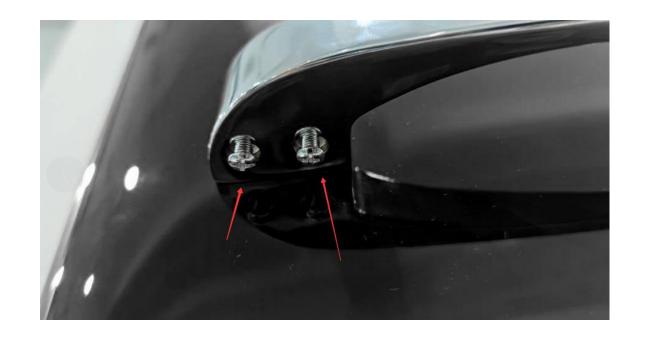

### General method to replace handle

Step 1 Unscrew the screws on the handle, remove the old handle.

Step 2
Put the handle into the two fixed screws, match the two holes on the handle.

Step 3
Install screws at the bottom of handle and fasten tightly.

# **General method to replace handle**