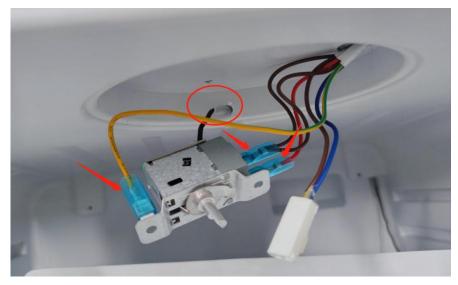

Step 4
Remove the four screws on the evaporator, then move and lean the evaporator forward slowly.

Step 5
Sort out and straighten the probe.

Step 6
Pull out the thermostat slowly.

Step 7
Replace new thermostat and connect the three terminals.

Step 8
Pull out the thermostat, can pull it with left hand while pushing from freezer inside with right hand together.

### General method to replace the thermostat

Step 9

After pulling out the thermostat, replace it with a new one, connect the corresponding terminals, and plug the probe from the hole position.

Step 11
Insert the probe into the temperature sensing tube and clamp it on the evaporator.