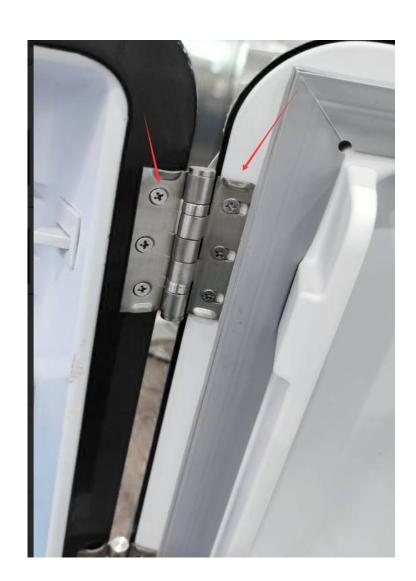

### General method to replace door hinge

Step 1 Unscrew the screws on the door hinge.

Step 2
Replace with new hinge, fix the screws.