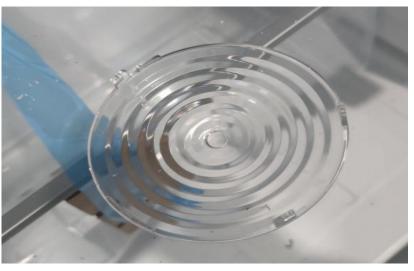

### **General method to replace lamp and PCB**

Step 5
Pull out the PCB board inside the base slightly.

Step 6
Replace the new PCB board,install back the PCB board into the base as in the photo.