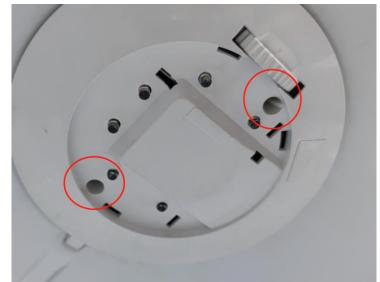

### **General method to replace lamp and PCB**

Step 1
Hold the lampshade with hand and turn it clockwise to the right to remove the lampshade.

Step 2 Unscrew the two screws circled in the photo, pull out the light base.