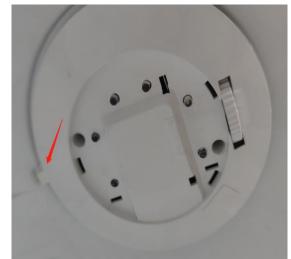

### **General method to replace lamp and PCB**

Step 1
Hold the lampshade with hand and turn it clockwise to the right to remove the lampshade.

Step 2 Unscrew the two screws circled in the photo, pull out the light base.