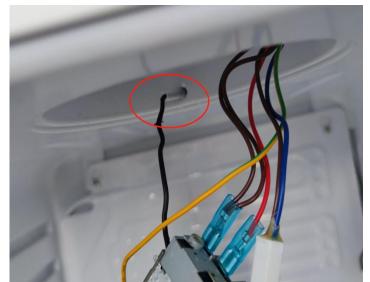

### **General method to replace lamp and PCB**

Step 7 Install the cover of the light base.

Step 1
Loose the thermostat knob.

Step 2 Unplug the three terminals in the photo.

Step 3 Pull out the probe inside the fridge.