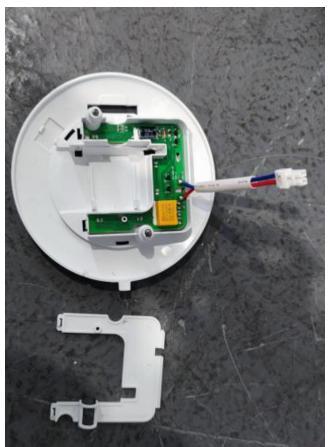

### **General method to replace lamp and PCB**

Step 5
Pull out the PCB board inside the base slightly.

Step 6
Replace the new PCB board,install back the PCB board into the base as in the photo.