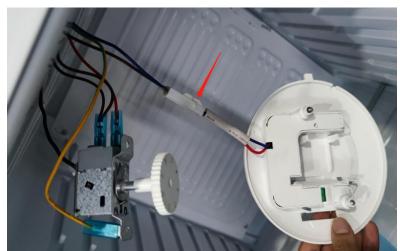

# **General method to replace lamp and PCB**

Step 3

Pull out the terminal on the light.

Step 4
Take down the cover on the light base.