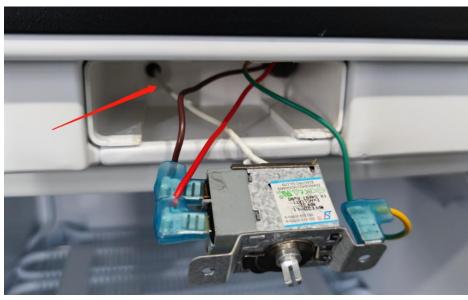

### General method to replace the thermostat

Step 9

After pulling out the thermostat, replace it with a new one, connect the corresponding terminals, and plug the probe from the hole position.

Step 11
Insert the probe into the temperature sensing tube and clamp it on the evaporator.