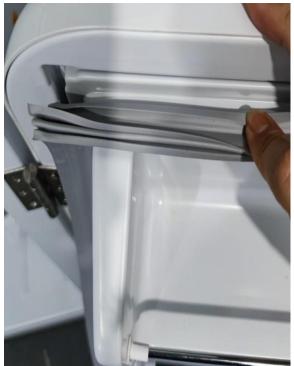

### General method to replace gasket

Step 1
Pull gasket out from the corner

Step 2 Install a new gasket, starting from the corner.

### General method to replace gasket

Step 3
Make sure base of gasket is pressed into through completely.

Step 4
Make sure gasket is properly aligned with edges of trough.

Step 5
After closing the door,
make sure gasket is well
attached to door.