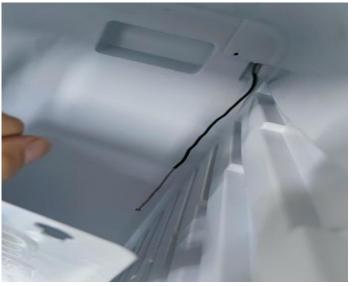

### **General method to replace lamp and PCB**

Step 7 Install the cover of the light base.

Step 1
Loose the thermostat knob.

Step 2 Unplug the three terminals in the photo.

Step 3 Pull out the probe inside the fridge.