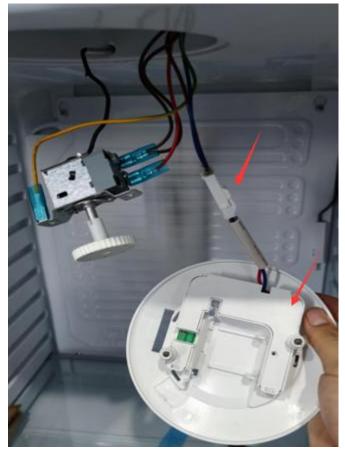

# **General method to replace lamp and PCB**

Step 3

Pull out the terminal on the light.

Step 4
Take down the cover on the light base.