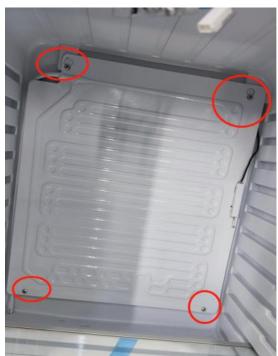

Step 4
Remove the four screws on the evaporator, then move and lean the evaporator forward slowly.

Step 5
Sort out and straighten the probe.

Step 6
Pull out the thermostat slowly.

Step 7
Replace new thermostat and connect the three terminals.