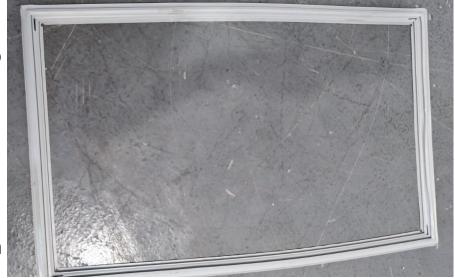

### General method to replace gasket

Step 3
Make sure base of gasket is pressed into through completely.

Step 4
Make sure gasket is properly aligned with edges of trough.

Step 5
After closing the door,
make sure gasket is well
attached to door.