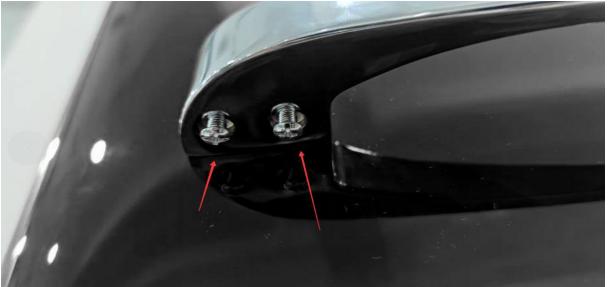

### General method to replace handle

Step 1 Unscrew the screws on the handle, remove the old handle.

Step 2
Put the handle into the two fixed screws, match the two holes on the handle.

Step 3
Install screws at the bottom of handle and fasten tightly.