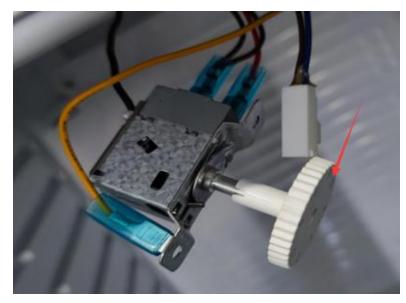

### **General method to replace lamp and PCB**

Step 7 Install the cover of the light base.

Step 1
Loose the thermostat knob.

Step 2 Unplug the three terminals in the photo.

Step 3 Pull out the probe inside the fridge.