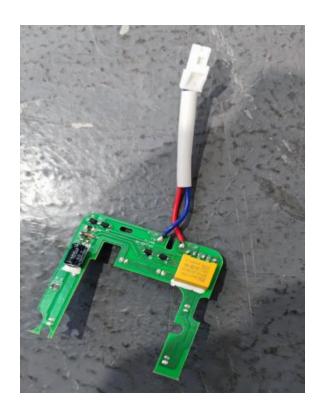

### **General method to replace lamp and PCB**

Step 5
Pull out the PCB board inside the base slightly.

Step 6
Replace the new PCB board,install back the PCB board into the base as in the photo.