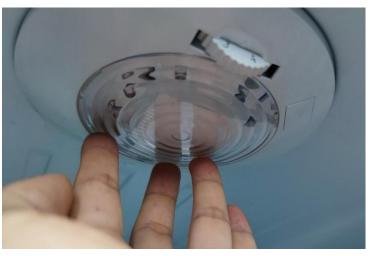

### **General method to replace lamp and PCB**

Step 1
Hold the lampshade with hand and turn it clockwise to the right to remove the lampshade.

Step 2 Unscrew the two screws circled in the photo, pull out the light base.