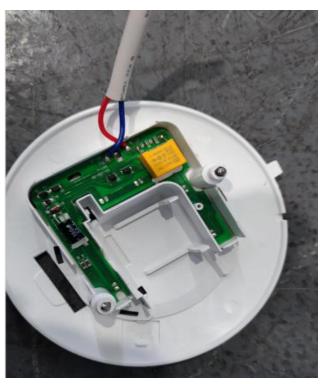

### **General method to replace lamp and PCB**

Step 5
Pull out the PCB board inside the base slightly.

Step 6
Replace the new PCB board,install back the PCB board into the base as in the photo.

### **General method to replace lamp and PCB**

Step 7 Install the cover of the light base.

Step 1
Loose the thermostat knob.

Step 2 Unplug the three terminals in the photo.

Step 3 Pull out the probe inside the fridge.