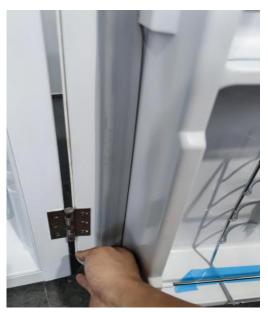

### General method to replace door hinge

Step 1 Unscrew the screws on the door hinge.

Step 2
Replace with new hinge, fix the screws.