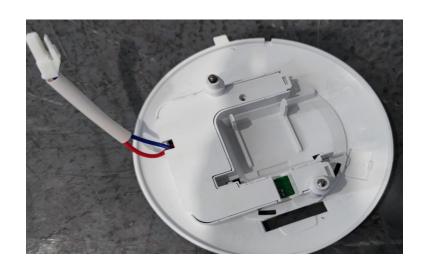

### **General method to replace lamp and PCB**

Step 7 Install the cover of the light base.

Step 1
Loose the thermostat knob.

Step 2 Unplug the three terminals in the photo.

Step 3 Pull out the probe inside the fridge.