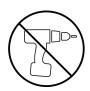

 We do not recommend the use of power drill/drivers for inserting screws

as this could damage the unit. Only use hand screwdrivers.

- Parts of the assembly will be easier with 2 people.
- Dispose of all packaging carefully and responsibly.