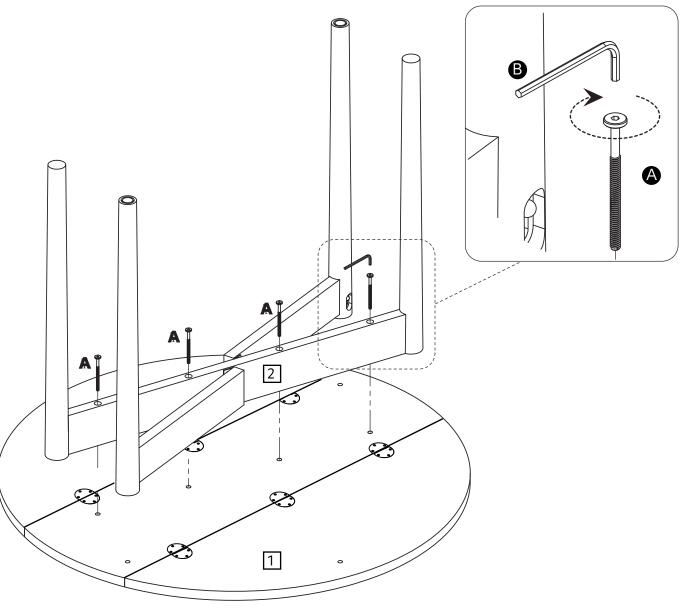

## **Parts**

Table Top x1 (1000 x 1000mm)

2 Leg Frame x1 (999 x 707mm)

Assembly is complete.