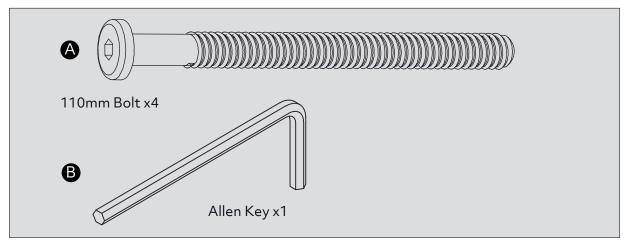

Only clean using a damp cloth and mild detergent. Do not use abrasive cleaners.
- Use a dry cloth to clean the product, furniture polish is not recommended.
- From time to time check that there are no loose screws, nuts or bolts. If there are please re-tighten.
- This product should not be discarded with household waste. Take to your local authority waste disposal centre.

#### Additional Guidance

- Assemble all parts and bolts loosely during assembly, only once the product is complete should you fully tighten the bolts.
- Regularly check and ensure that all bolts and fittings are tightend properly.
- Maximum loading weight 100kg
- This product is compliant EN12521

## Fittings (Shown to scale)

### Bag 1



## **Parts**



Table Top x1 (1000 x 1000mm)



2 Leg Frame x1 (999 x 707mm)











Assembly is complete.