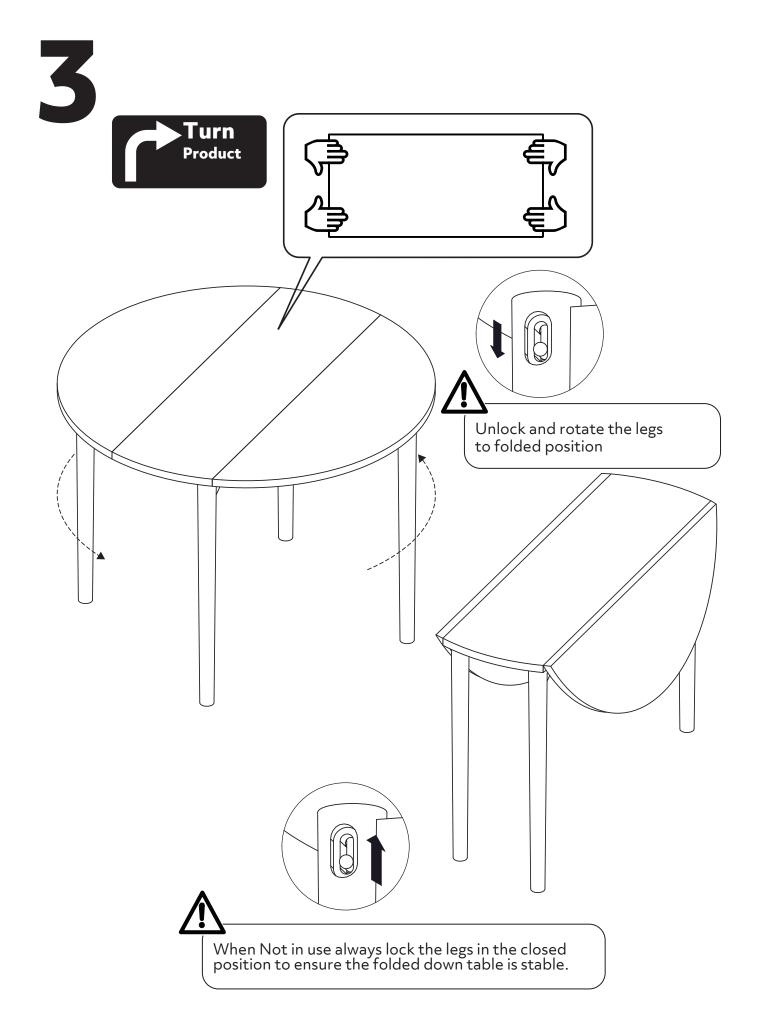

#### Additional Guidance

- Assemble all parts and bolts loosely during assembly, only once the product is complete should you fully tighten the bolts.
- Regularly check and ensure that all bolts and fittings are tightend properly.
- Maximum loading weight 100kg
- This product is compliant EN12521