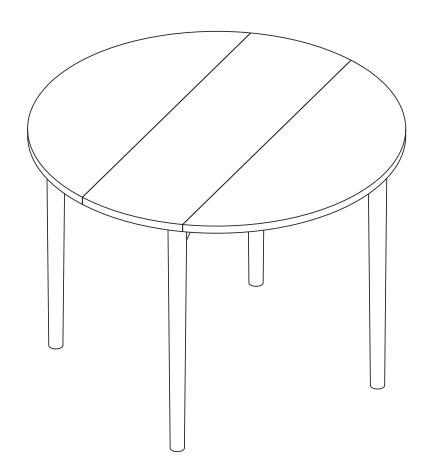

#### **Product Details**

Jessie Dropleaf Table Oak / 9593109 Jessie Dropleaf Table Walnut / 9623457

## **Parts**

Table Top x1 (1000 x 1000mm)

2 Leg Frame x1 (999 x 707mm)

Assembly is complete.