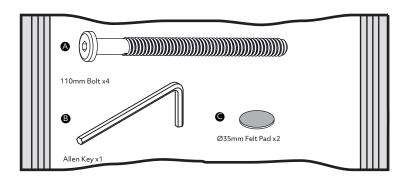

- Only clean using a damp cloth and mild detergent. Do not use abrasive cleaners.
- Use a dry cloth to clean the product, furniture polish is not recommended.
- From time to time check that there are no loose screws, nuts or bolts. If there are please re-tighten.
- This product should not be discarded with household waste. Take to your local authority waste disposal centre.

#### Additional Guidance

- Assemble all parts and bolts loosely during assembly, only once the product is complete should you fully tighten the bolts.
- Regularly check and ensure that all bolts and fittings are tightend properly.
- Maximum loading weight 100kg
- This product is compliant EN12521

## Fittings (Shown to scale)

### Bag 1



## **Parts**



Table Top x1 (1000 x 1000mm)



2 Leg Frame x1 (999 x 707mm)











Assembly is complete.