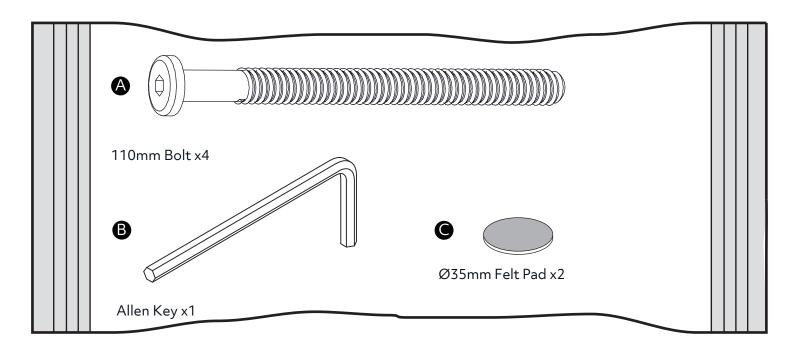

Dispose of all packaging carefully and responsibly.

#### Care and maintenance

- Only clean using a damp cloth and mild detergent. Do not use abrasive cleaners.
- Use a dry cloth to clean the product, furniture polish is not recommended.
- From time to time check that there are no loose screws, nuts or bolts. If there are please re-tighten.
- This product should not be discarded with household waste. Take to your local authority waste disposal centre.

#### Additional Guidance

- Assemble all parts and bolts loosely during assembly, only once the product is complete should you fully tighten the bolts.
- Regularly check and ensure that all bolts and fittings are tightend properly.
- Maximum loading weight 100kg
- This product is compliant EN12521

## Fittings (Shown to scale)

### Bag 1



## **Parts**



Table Top x1 (1000 x 1000mm)



2 Leg Frame x1 (999 x 707mm)











Assembly is complete.