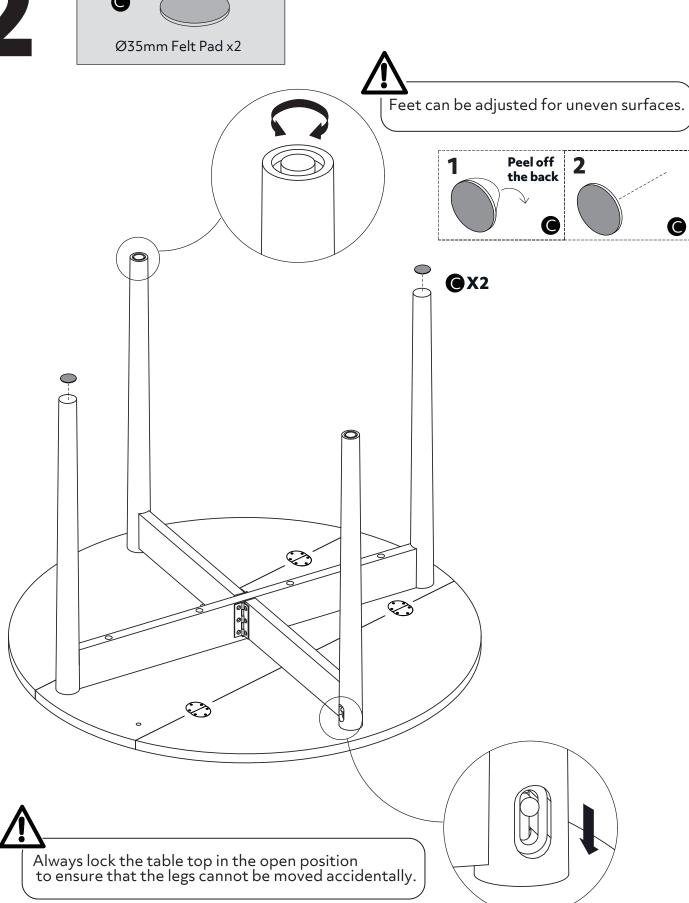

#### Additional Guidance

- Assemble all parts and bolts loosely during assembly, only once the product is complete should you fully tighten the bolts.
- Regularly check and ensure that all bolts and fittings are tightend properly.
- Maximum loading weight 100kg
- This product is compliant EN12521