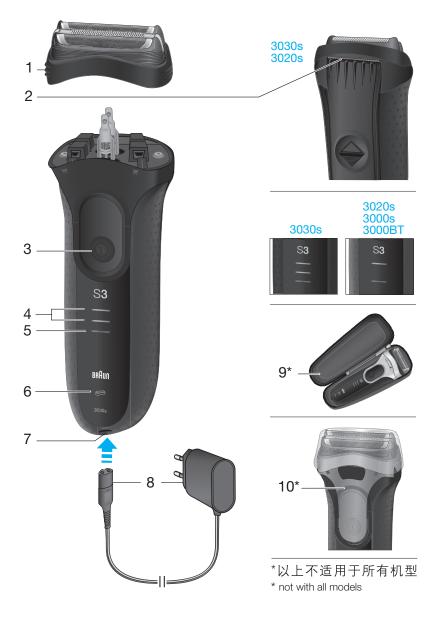

## 剃须刀组件

- 1 网膜刀头架
- 2 长须修剪器\*
- 3 启动/关闭开关
- 4 充电指示灯(绿色)
- 5 低电量指示灯(红色)
- 6 更换零件指示灯
- 7 电源插孔
- 8 专用电源线(设计会有所不同)
- 9 旅行盒\*
- 10 网膜保护盖\*
- 11 胡须修剪刀头,含5个梳子(BT32)\*
- \*以上不适用于所有机型

## 각 부의 명칭

- 1 면도망 & 면도날 카세트
- 2 긴 수염 정리용 트리머\*
- 3 On/Off스위치
- 4 충전 표시등 (녹색)
- 5 저충전 표시등 (적색)
- 6 부품 교체 표시등

- 7 면도기 전원 소켓
- 8 전용 코드 세트 (디자인은 다를 수 있음)
- 9 여행용 케이스\*
- 10 보호 캡\*
- 11 턱수염 트리머 헤드와 조절 빗 5개 (BT32)\*
- \*특정 모델에만 해당

## Description

- 1 Foil & Cutter cassette
- 2 Long hair trimmer\*
- 3 On/off switch
- 4 Charging lights (green)
- 5 Low-charge light (red)
- 6 Replacement light for shaving parts
- 7 Shaver power socket
- 8 Special cord set (design may differ)
- 9 Travel pouch\*
- 10 Protection cap\*
- 11 Beard trimmer head with 5 combs (BT32)\*

\* not with all models