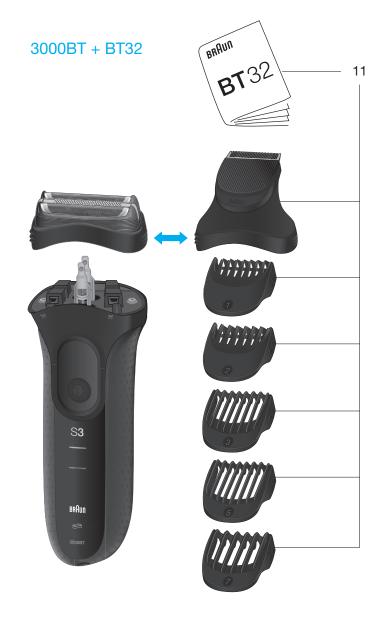

## 电池保养

为了保持充电电池的理想效果,剃须刀应该约每6个月完全放电一次(通过正常剃须放电),然后再次充满。

配件

网膜刀头架: 32S/32B

3系剃须刀造型附件\*: BT32

\*适合所有使用网膜刀头架32S/32B 的3系剃须刀

(型号5416/5415/5414/5413/5412/5411)

## 기타 부품들

**면도망 & 면도날 카세트**: 32S/32B 시리즈3 면도기\*를 위한 스타일링 부속품: BT32

\*면도망 & 면도날 카세트 32S/32B를 사용하는 모든 시리즈3 면도기에 적합함 (면도기 타입 5416/5415/5414/5413/5412/5411)

## Accessories

Foil & Cutter cassette: 32S/32B Styling attachment for Series 3 shavers\*: BT32

\* Fits all Series 3 shavers with Foil & Cutter cassette 32S/32B (Types 5416/5415/5414/5413/5412/5411)