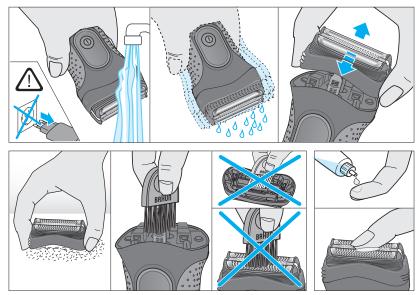

# 清洁

定期清洁可保证更好的剃须效果。

自来水下清洁:

- 启动剃须刀(请先拔掉电源线),用加热自来水清洗刀头,或用不含研 磨物质的液皂清洗。冲掉所有泡沫后让剃须刀继续运转几秒钟。
- 关闭剃须刀,按网膜松解按钮卸下网膜刀头架(1),将各零部件晾干。
- 若经常用水清洗剃须刀,应每周在长须修剪器(2)和网膜刀头架(1) 上滴少许轻机油。

用毛刷清洁:

- •关闭剃须刀,拆除网膜刀头架,并在水平面上轻轻磕碰网膜。
- 用毛刷清洁刀头内部区域,但切勿用刷子清洁网膜刀头架,以免损坏。

# 세척

정기적인 세척은 면도 성능을 향상시킵니다.

<u>흐르는 물에 세척:</u>

- (전원 코드에 연결하지 않고)면도기의 스위치를 켠 후 면도기 헤드를 잔여물이 제거될 때까지 흐르는 따뜻한 물에 헹구십시오. 연마제가 첨가되지 않은 액상 비누를 사용할 수도 있습니다. 거품을 완전히 헹군 뒤 면도기를 몇 초 동안 작동시키십시오.
- 그런 다음, 면도기 스위치를 끄고 면도망 & 면도날 카세트(1)를 분리한 후 건조시켜 주십시오.
- 면도기를 흐르는 물에 정기적으로 세척하는 경우, 1주일에 한 번씩 윤활유 (별도)를 긴 수염 정리용 트리머(2)와 면도망 & 면도날 카세트(1) 위에 떨어 뜨려 주십시오.

## 청소용 솔로 세척:

- 면도기의 전원을 끄십시오. 면도망 및 면도날 카세트를 분리한 뒤 평평한 표면 위에 놓고 톡톡 쳐서 털어주십시오.
- 청소용 솔을 사용해 면도기 헤드의 내부를 세척하십시오. 단, 면도망 및 면도날 카세트는 손상될 수 있으니 청소용 솔로 세척하지 마십시오.

## Cleaning

Regular cleaning ensures better shaving performance.

Cleaning under running water:

- Switch the shaver on (cordless) and rinse the shaver head under hot running water until all residues have been removed. You may use liquid soap without abrasive substances. Rinse off all foam and let the shaver run for a few more seconds.
- Next, switch off the shaver, remove the Foil & Cutter cassette (1) and let it dry.
- If you regularly clean the shaver under water, then once a week apply a drop of light machine oil (not included) onto the long hair trimmer (2) and Foil & Cutter cassette (1).

Cleaning with a brush:

- Switch off the shaver. Remove the Foil & Cutter cassette and tap it out on a flat surface.
- Using a brush, clean the inner area of the shaver head. However, do not clean the Foil & Cutter cassette with a brush as this may damage it.