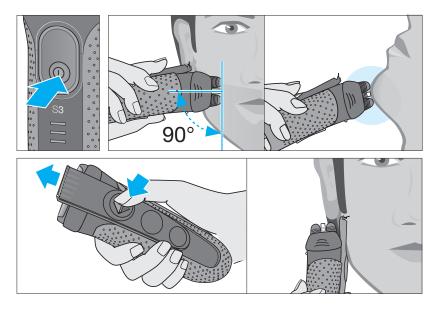

## 长须修剪器(2)

向上滑动长须修剪器,可修剪鬓角、小胡子和胡须。

## 理想干剃的秘诀

为确保理想剃须效果,博朗特推荐以下剃须三步骤:

- 1 洗脸前剃须;
- 2 剃须刀与肌肤垂直(呈90度);
- 3 拉伸脸部肌肤, 逆着胡须生长方向剃须。

#### Long hair trimmer (2)

To trim sideburns, moustache or beard, slide the long hair trimmer upwards.

#### Tips for a perfect dry shave

For best results, Braun recommends you follow 3 simple steps:

- 1. Always shave before washing your face.
- 2. At all times, hold the shaver at right angles (90°) to your skin.
- 3. Stretch your skin and shave against the direction of your beard growth.