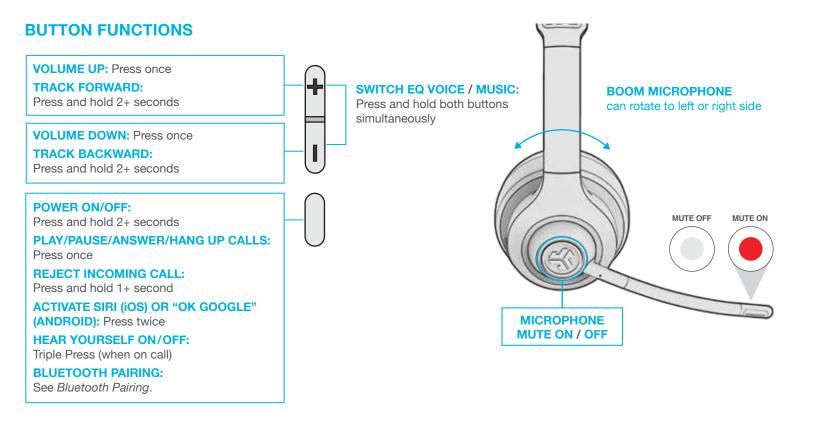

# We love that you are rocking JLab! We take pride in our products and fully stand behind them.

### YOUR WARRANTY

All warranty claims are subject to JLab authorization and at our sole discretion. Retain your proof of purchase to ensure warranty coverage.

**CONTACT US** 

Reach out to us at support@jlab.com or visit jlab.com/contact

**REGISTER TODAY** jlab.com/register Product updates | How-to tips FAQs & more

## **BLUETOOTH PAIRING**



## MULTIPOINT (CONNECT 2 DEVICES SIMULTANEOUSLY)

Once FIRST device is connected. turn off Bluetooth in device settings. GO Work will auto enter Bluetooth Pairing.





Enter your SECOND device Bluetooth settings and connect to GO Work.



Enter your **FIRST** device settings. 3 Turn on Bluetooth and reconnect to GO Work.





## **CHARGING**

Connect to computer or USB 5v 1A (or less) output device.

#### Note:

GO Work can simultaneously charge while Bluetooth is connected. Power on and connect to device after charging occurs.



GO Work can be used as a wired headset with AUX cable.

**Note:** The headset will still use a limited amount of battery for the microphones to function.





# CAUTIONS

- Avoid getting moisture or liquids on the headphone cups.
- Avoid extreme heat, cold, and humidity.
- Avoid dropping or crushing headphones, stressing the cable by rapid pulling or extreme force, or bending the cable at a sharp angle.
- Wax may build up in headphone cups, lowering the sound quality. Carefully remove the wax with a cotton swab or other small tool to improve the sound quality.
- If you experience di