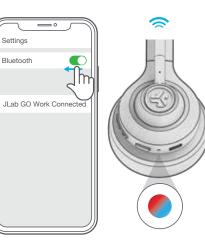

# We love that you are rocking JLab! We take pride in our products and fully stand behind them.

### YOUR WARRANTY

All warranty claims are subject to JLab authorization and at our sole discretion. Retain your proof of purchase to ensure warranty coverage.

**CONTACT US** 

Reach out to us at support@jlab.com or visit jlab.com/contact

**REGISTER TODAY** jlab.com/register Product updates | How-to tips FAQs & more

## **BLUETOOTH PAIRING**



## MULTIPOINT (CONNECT 2 DEVICES SIMULTANEOUSLY)

Once FIRST device is connected. turn off Bluetooth in device settings. GO Work will auto enter Bluetooth Pairing.





Enter your SECOND device Bluetooth settings and connect to GO Work.



Enter your **FIRST** device settings. 3 Turn on Bluetooth and reconnect to GO Work.





## **CHARGING**

Connect to computer or USB 5v 1A (or less) output device.

#### Note:

GO Work can simultaneously charge while Bluetooth is connected. Power on and connect to device after charging occurs.



GO Work can be used as a wired headset with AUX cable.

**Note:** The headset will still use a limited amount of battery for the microphones to function.





# CAUTIONS

- Avoid getting moisture or liquids on the headphone cups.
- Avoid extreme heat, cold, and humidity.
- Avoid dropping or crushing headphones, stressing the cable by rapid pulling or extreme force, or bending the cable at a sharp angle.
- Wax may build up i