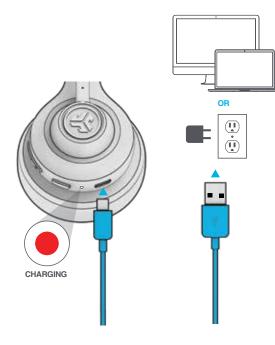

## **CHARGING**

Connect to computer or USB 5v 1A (or less) output device.

#### Note:

GO Work can simultaneously charge while Bluetooth is connected. Power on and connect to device after charging occurs.

GO Work can be used as a wired headset with AUX cable.

**Note:** The headset will still use a limited amount of battery for the microphones to function.