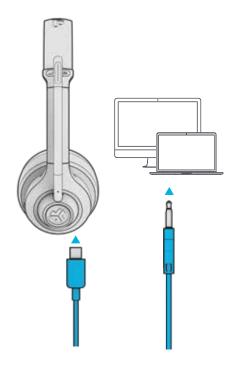

#### Note:

GO Work can simultaneously charge while Bluetooth is connected. Power on and connect to device after charging occurs.

GO Work can be used as a wired headset with AUX cable.

**Note:** The headset will still use a limited amount of battery for the microphones to function.