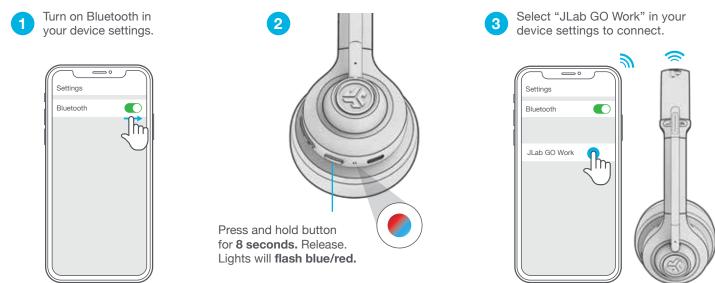

# We love that you are rocking JLab! We take pride in our products and fully stand behind them.

### YOUR WARRANTY

All warranty claims are subject to JLab authorization and at our sole discretion. Retain your proof of purchase to ensure warranty coverage.

**CONTACT US** 

Reach out to us at support@jlab.com or visit jlab.com/contact

**REGISTER TODAY** jlab.com/register Product updates | How-to tips FAQs & more

## **BLUETOOTH PAIRING**



## MULTIPOINT (CONNECT 2 DEVICES SIMULTANEOUSLY)

Once FIRST device is connected. turn off Bluetooth in device settings. GO Work will auto enter Bluetooth Pairing.





Enter your SECOND device Bluetooth settings and connect to GO Work.



Enter your **FIRST** device settings. 3 Turn on Bluetooth and reconnect to GO Work.





## **CHARGING**

Connect to computer or USB 5v 1A (or less) output device.

#### Note:

GO Work can simultaneously charge while Bluetooth is connected. Power on and connect to device after charging occurs.



GO Work can be used as a wired headset with AUX cable.

**Note:** The headset will still use a limited amount of battery for the microphones to function.





# CAUTIONS

- Avoid getting moisture or liquids on the headphone cups.
- Avoid extreme heat, cold, an