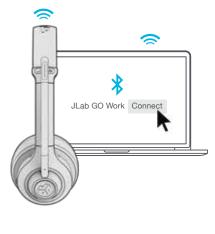

## MULTIPOINT (CONNECT 2 DEVICES SIMULTANEOUSLY)

Once FIRST device is connected. turn off Bluetooth in device settings. GO Work will auto enter Bluetooth Pairing.

Enter your SECOND device Bluetooth settings and connect to GO Work.