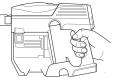

## Easily Insert or Remove the LITHIUM-ION Power Pack

To insert, slide the LITHIUM-ION Power Pack into the slot in the back of the hand vac. To remove, press and hold the release tab then slide out the LITHIUM-ION Power Pack.