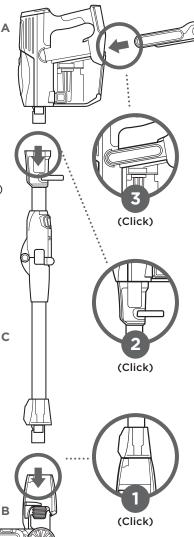

## WHAT'S INSIDE:

- A Handheld Vacuum
- B Motorised Floor Nozzle
- C Flexology Wand
- D Upholstery Tool
- Crevice Tool
- Dusting Brush
- G Anti-Allergen Dusting Brush (Certain Models only)
- H 2x Lithium-Ion Battery (Certain Models only)
- LITHIUM-ION Power Pack Charger
- J Motorised Pet Brush
- K Double Charging Dock (Certain Models only)
- Accessory Bag

## REACH ANYWHERE

Easily access hard-to-reach areas under furniture. Press the Flexology Lock Release button to lower the angle of the wand to increase your reach.

To store, press the Lock Release button and hold it down while folding the handheld vacuum forward, until the unit locks in storage mode. Use the handle to carry the vacuum to its storage location.

To take the vacuum out of storage mode, press the Flexology Lock Release button while lifting up the handheld vacuum. The wand will lock in place.