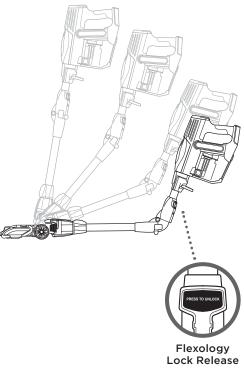

## REACH ANYWHERE

Easily access hard-to-reach areas under furniture. Press the Flexology Lock Release button to lower the angle of the wand to increase your reach.

To store, press the Lock Release button and hold it down while folding the handheld vacuum forward, until the unit locks in storage mode. Use the handle to carry the vacuum to its storage location.

To take the vacuum out of storage mode, press the Flexology Lock Release button while lifting up the handheld vacuum. The wand will lock in place.