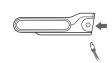

## REACH ANYWHERE

Easily access hard-to-reach areas under furniture. Press the Flexology Lock Release button to lower the angle of the wand to increase your reach.

To store, press the Lock Release button and hold it down while folding the handheld vacuum forward, until the unit locks in storage mode. Use the handle to carry the vacuum to its storage location.

To take the vacuum out of storage mode, press the Flexology Lock Release button while lifting up the handheld vacuum. The wand will lock in place.