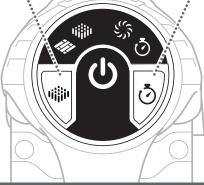

Press the Surface Settings button to switch floor types. Press the Suction Settings button to intelligently switch between EXTENDED RUNTIME and BOOST.

#### **Surface Settings**

**CARPET iiii** For carpets.

HARD FLOORS 《》 For hard floors and small area rugs.

**Suction Settings** 

## For everyday cleaning.

## OIN BOOST

Press for a timed 1-minute boost of increased suction for high-traffic areas and heavy messes.