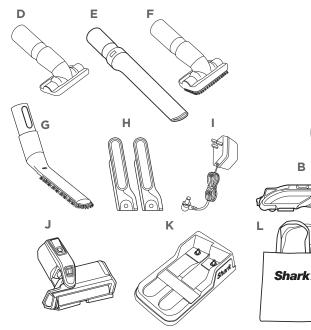

## WHAT'S INSIDE:

- A Handheld Vacuum
- B Motorised Floor Nozzle
- C Flexology Wand
- D Upholstery Tool
- Crevice Tool
- Dusting Brush
- G Anti-Allergen Dusting Brush (Certain Models only)
- H 2x Lithium-Ion Battery (Certain Models only)
- LITHIUM-ION Power Pack Charger
- J Motorised Pet Brush
- K Double Charging Dock (Certain Models only)
- Accessory Bag