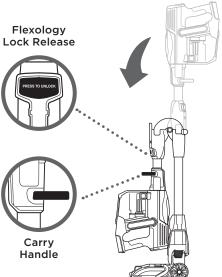

## REACH ANYWHERE

Easily access hard-to-reach areas under furniture. Press the Flexology Lock Release button to lower the angle of the wand to increase your reach.

To store, press the Lock Release button and hold it down while folding the handheld vacuum forward, until the unit locks in storage mode. Use the handle to carry the vacuum to its storage location.

To take the vacuum out of storage mode, press the Flexology Lock Release button while lifting up the handheld vacuum. The wand will lock in place.