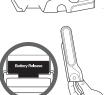

#### Battery Indicator Lights

NOTE: LITHIUM-ION Power Pack comes with a partial charge.

Fully charge prior to first use and then completely discharge to condition the pack.

NOTE: Full charge takes approximately 3.5 hours.