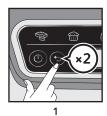

#### **Installation and Connection**

Appliance start-up applies to all programs

2

- 1. Plug in your appliance.
- Next, wait a few seconds before pressing the On/Off button. The first program flashes, indicating the "Program Selection" mode.