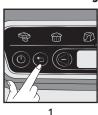

#### **Installation and Connection**

Appliance start-up applies to all programs

2

- 1. Plug in your appliance.
- Next, wait a few seconds before pressing the On/Off button. The first program flashes, indicating the "Program Selection" mode.