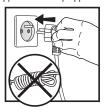

#### **Installation and Connection**

Appliance start-up applies to all programs

2

- 1. Plug in your appliance.
- Next, wait a few seconds before pressing the On/Off button. The first program flashes, indicating the "Program Selection" mode.

Always plug the appliance into a socket outlet with an earth connection.

Check that your mains supply voltage matches that indicated on the appliance data plate.

Never immerse the appliance or its power cord in water or any other liquid.