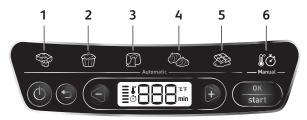

#### **Product Presentation**

- 1 On/Off button
- 2 Back button
- 3 Minus button (-)
- 4 Plus button (+)

- 5 OK / Start button
- 6 Control panel
- 7 Automatic programs
- 8 Manual program

#### 5 Automatic Programs:

- 1 Cakes to share program
- 2 Individual cakes program
- 3 Lava cake program

- 4 Meringue program
- 5 Melting chocolate program
- 6 Manual program

Cooking Tip: There is a program suited for each recipe type. Depending on the selected program, a default cooking time is indicated. There are several recipes per program. For this reason, it may be necessary to adjust the time based on the chosen recipe (see the list of recommended times per recipe). Preheating is not required, and cooking starts when the program is launched, once the appliance is closed and start has been pressed.