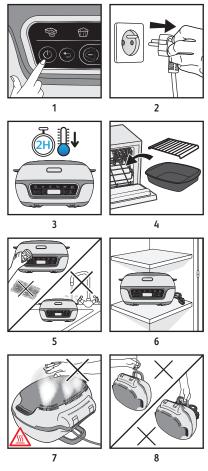

- If parts of the appliance should catch fire, never try to extinguish flames with water. Disconnect the appliance and smother the flames with a damp cloth.
- WARNING: Do not heat or preheat the product unless the cooking moulds are inside it.

#### Do

- Carefully read through these instructions and keep them to hand. They apply to all the different versions of this appliance, depending on the supplied accessories.
- In the event of an accident, immediately run cold water over the site of the burn and, if necessary, call a doctor.
- Position the power cord carefully to be free of working areas, whether an extension is used or not.
- Cooking smoke may be dangerous for animals with particularly sensitive respiratory systems, such as birds. We recommend that bird owners keep their birds away from the cooking area.
- Always keep the appliance out of reach of children.
- When first using, clean the cooking moulds, pour some oil on top and wipe using a soft cloth.
- Check that the cooking moulds have been properly cleaned after use.
- To prevent damage to the cooking moulds, only use them with the equipment for which they
  were designed (e.g. do not place them in the oven, on the hob or on a hot plate).
- Ensure that the cooking moulds are stable and correctly positioned on the appliance base. Only
  use cooking moulds provided or acquired from the authorised service centre.
- To preserve the cooking mould coating, always use a plastic or wooden spatula.
- Only use the accessories provided with the appliance or those purchased from an authorised service centre. Do not use them with other appliances.
- Only use PROflex Tefal moulds.
- Use oven gloves to remove the moulds when cooking is completed.
- To melt chocolate, use the Cake Factory non-stick aluminium mould or a mould suitable for baking at temperatures up to 250°C, of maximum dimensions: 19 cm long, 19 cm wide, 6 cm high.

#### Do not

- Do not use the appliance outdoors.
- Never transport the product when it is hot or while in operation.
- Never plug the appliance in when it is not in use.
- To prevent the appliance from overheating, do not place it in a corner or against a wall.
- Never place your appliance directly on a fragile surface (e.g., glass table, tablecloth, varnished furniture, etc.) or a surface such as a plastic tablecloth.
- $\bullet$  Do not place the appliance on or near slippery or hot surfaces, nor let the cord hang above a

- heat source (e.g., cook top, gas stove, etc.)
- Never place the appliance underneath a piece of furniture attached to a wall or a shelf or beside flammable materials such as blinds, curtains or drapes.
- In order to prevent damage to the cooking surface (non-stick coating), never use a scouring pad or scouring powder.
- Do not carry the appliance by the handle or the metal wires.
- Never use the appliance when empty.
- Do not place hot cooking moulds under water or on a fragile surface.
- To preserve the non-stick qualities of the coating and the silicone, do not heat the appliance when empty.
- The cooking moulds should never be handled when hot.
- Do not cook food in bags or parcels ("en papillote").
- To avoid damage to your appliance, never flambé food on it.
- Never put aluminium foil or any other object between the cooking moulds and the food to be cooked or between the cooking moulds and the elements.
- · Do not cut directly on the cooking moulds.
- Do not heat the appliance unless the reflector and a cooking mould are inside it.
- Never heat or cook while in the "appliance open" position.
- To preserve the silicone's non-stick qualities, we recommend refraining from washing it in the dishwasher
- To ensure the proper operation of your appliance, when filling the moulds, do not exceed the proportions indicated.