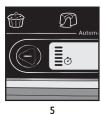

## A. Choosing the Cooking Program

2

1

Once the preparation has been poured into the mould and the cover has been closed:

- Scroll through the cooking programs using the – and + buttons.
- 2. The chosen pictogram flashes.
- 3. Press the OK button to confirm.

3