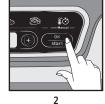

#### **Installation and Connection**

Appliance start-up applies to all programs

2

- 1. Plug in your appliance.
- Next, wait a few seconds before pressing the On/Off button. The first program flashes, indicating the "Program Selection" mode.