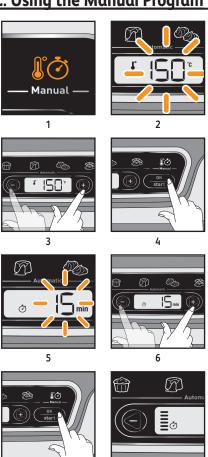

#### C. Using the Manual Program

8

- 1. Once the cooking program is selected. the corresponding indicator light is solidly lit.
- 2. A default temperature flashes.
- 3. Press the + and buttons to modify the temperature, if reauired.
- 4. Press the OK button to confirm
- 5. A predefined cooking time flashes.
- 6. Press the + and buttons to modify the time, if required.
- **7.** Press the Start button to confirm and start cooking, and the time display will stop flashing.
- 8. Cooking has started. The graphic on the screen's left indicates that a cooking cycle is underway and that the appliance is heating. The time counts down by the minute, and then by the second during the last minute.

Note: Each subsequent time the appliance is used, the time and temperature displayed default to the previous time and temperature used.

7