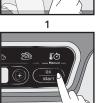

## B. Using an Automatic Program

2

- Once the cooking program is selected, the corresponding indicator light is solidly lit.
- 2. A default cooking time flashes.
- 3. Press the + and buttons to modify the time, if required.
- 4. Ensure that the lid is closed. Press the Start button to confirm and start cooking. The time display stops flashing.
- 5. Cooking has started. The graphic on the screen's left indicates that a cooking cycle is under way and that the appliance is heating. The time counts down by the minute, and then by the second during the last minute.