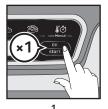

## A. Choosing the Cooking Program

2

1

Once the preparation has been poured into the mould and the cover has been closed:

- Scroll through the cooking programs using the – and + buttons.
- 2. The chosen pictogram flashes.
- 3. Press the OK button to confirm.

3