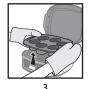

## B. Using an Automatic Program

2

- Once the cooking program is selected, the corresponding indicator light is solidly lit.
- 2. A default cooking time flashes.
- 3. Press the + and buttons to modify the time, if required.
- 4. Ensure that the lid is closed. Press the Start button to confirm and start cooking. The time display stops flashing.
- 5. Cooking has started. The graphic on the screen's left indicates that a cooking cycle is under way and that the appliance is heating. The time counts down by the minute, and then by the second during the last minute.