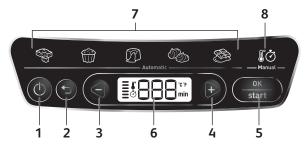

#### **Product Presentation**

- 1 On/Off button
- 2 Back button
- 3 Minus button (-)
- 4 Plus button (+)

- 5 OK / Start button
- 6 Control panel
- 7 Automatic programs
- 8 Manual program

## A. Choosing the Cooking Program

2

1

Once the preparation has been poured into the mould and the cover has been closed:

- Scroll through the cooking programs using the – and + buttons.
- 2. The chosen pictogram flashes.
- 3. Press the OK button to confirm.

## B. Using an Automatic Program

2

- Once the cooking program is selected, the corresponding indicator light is solidly lit.
- 2. A default cooking time flashes.
- 3. Press the + and buttons to modify the time, if required.
- 4. Ensure that the lid is closed. Press the Start button to confirm and start cooking. The time display stops flashing.
- 5. Cooking has started. The graphic on the screen's left indicates that a cooking cycle is under way and that the appliance is heating. The time counts down by the minute, and then by the second during the last minute.

#### C. Using the Manual Program

8

- 1. Once the cooking program is selected. the corresponding indicator light is solidly lit.
- 2. A default temperature flashes.
- 3. Press the + and buttons to modify the temperature, if reauired.
- 4. Press the OK button to confirm
- 5. A predefined cooking time flashes.
- 6. Press the + and buttons to modify the time, if required.
- **7.** Press the Start button to confirm and start cooking, and the time display will stop flashing.
- 8. Cooking has started. The graphic on the screen's left indicates that a cooking cycle is underway and that the appliance is heating. The time counts down by the minute, and then by the second during the last minute.