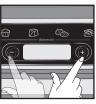

## A. Choosing the Cooking Program

2

1

Once the preparation has been poured into the mould and the cover has been closed:

- Scroll through the cooking programs using the – and + buttons.
- 2. The chosen pictogram flashes.
- 3. Press the OK button to confirm.