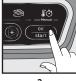

## A. Choosing the Cooking Program

2

1

Once the preparation has been poured into the mould and the cover has been closed:

- Scroll through the cooking programs using the – and + buttons.
- 2. The chosen pictogram flashes.
- 3. Press the OK button to confirm.

3