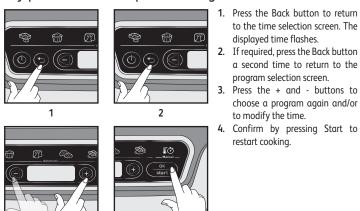

#### After an Automatic Program

- 1. After having turned off the ring, press the Back button to return to the program selection screen.
- 2. Please refer to Part A to choose the program.

## After a Manual Program

- 1. After having turned off the ring, press the Back button to return to the program selection screen.
- 2. Please refer to Part C to start the program.

#### Modifying the Time and the Program Under Way

Caution: when the time is modified during cooking, the results can no longer be guaranteed. It is preferable to relaunch the full program.

#### Only possible if the elapsed cooking time <2min

Caution: the + and - buttons are inactive as long as the time is <2min.

#### Only possible if the elapsed cooking time > 2min

Ability to modify the time.

- After the first two minutes of cooking, the Back button is no longer active. Press the + or button directly to modify the time. The time flashes.
- **2.** Press OK to confirm the new value.
- 3. The time is modified and the display stops flashing again, and cooking continues.

Caution: If no confirmation occurs within 5 seconds, the time returns to the original time, without modifying the program.

The Back button is no longer active after the first two minutes of cooking.