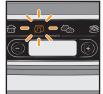

#### **Installation and Connection**

Appliance start-up applies to all programs

2

- 1. Plug in your appliance.
- Next, wait a few seconds before pressing the On/Off button. The first program flashes, indicating the "Program Selection" mode.