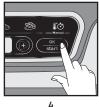

#### **Installation and Connection**

Appliance start-up applies to all programs

2

- 1. Plug in your appliance.
- Next, wait a few seconds before pressing the On/Off button. The first program flashes, indicating the "Program Selection" mode.