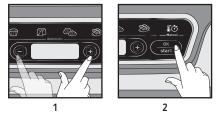

## A. Choosing the Cooking Program

2

1

Once the preparation has been poured into the mould and the cover has been closed:

- Scroll through the cooking programs using the – and + buttons.
- 2. The chosen pictogram flashes.
- 3. Press the OK button to confirm.

3