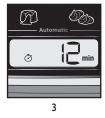

## B. Using an Automatic Program

2

- Once the cooking program is selected, the corresponding indicator light is solidly lit.
- 2. A default cooking time flashes.
- 3. Press the + and buttons to modify the time, if required.
- 4. Ensure that the lid is closed. Press the Start button to confirm and start cooking. The time display stops flashing.
- 5. Cooking has started. The graphic on the screen's left indicates that a cooking cycle is under way and that the appliance is heating. The time counts down by the minute, and then by the second during the last minute.