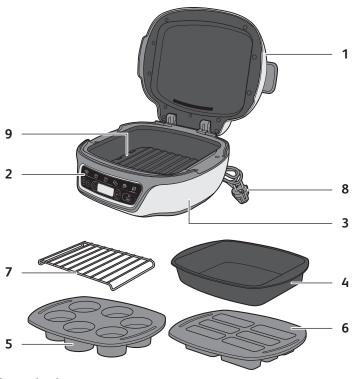

# **Description**

- 1 lid
- 2 Control panel
- 3 Appliance base
- 4 Non-stick aluminum bowl
- 5 Silicone PROflex 6-muffin mould
- 6 Silicone PROflex 6-mini-cake mould
- 7 Support grid for some PROflex moulds and for melting chocolate
- 8 Power cord
- 9 Black reflector