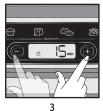

#### **Installation and Connection**

Appliance start-up applies to all programs

2

- 1. Plug in your appliance.
- Next, wait a few seconds before pressing the On/Off button. The first program flashes, indicating the "Program Selection" mode.

3