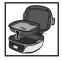

# **Description**

- 1 lid
- 2 Control panel
- 3 Appliance base
- 4 Non-stick aluminum bowl
- 5 Silicone PROflex 6-muffin mould
- 6 Silicone PROflex 6-mini-cake mould
- 7 Support grid for some PROflex moulds and for melting chocolate
- 8 Power cord
- 9 Black reflector

#### Silicone PROflex Mould

The Cake Factory is only compatible with moulds belonging to the Tefal PROflex range, dimensions 30 x 21 cm

aluminium bowl

Place the grid on the reflector\*

Place the mould

Close

#### Non-stick aluminium bowl

Grease the bowl

Fill the bowl

Remove the grid

Ensure that the black reflector is properly in place and attached to the bottom of the appliance

Insert the bowl

Close