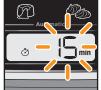

## B. Using an Automatic Program

2

- Once the cooking program is selected, the corresponding indicator light is solidly lit.
- 2. A default cooking time flashes.
- 3. Press the + and buttons to modify the time, if required.
- 4. Ensure that the lid is closed. Press the Start button to confirm and start cooking. The time display stops flashing.
- 5. Cooking has started. The graphic on the screen's left indicates that a cooking cycle is under way and that the appliance is heating. The time counts down by the minute, and then by the second during the last minute.

Note: Each subsequent time the appliance is used, the time displayed defaults to the previous time used.