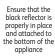

#### Non-stick aluminium bowl

Grease the bowl

Fill the bowl

Remove the grid

Ensure that the black reflector is properly in place and attached to the bottom of the appliance

Insert the bowl

Close