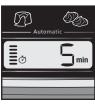

## B. Using an Automatic Program

2

- Once the cooking program is selected, the corresponding indicator light is solidly lit.
- 2. A default cooking time flashes.
- 3. Press the + and buttons to modify the time, if required.
- 4. Ensure that the lid is closed. Press the Start button to confirm and start cooking. The time display stops flashing.
- 5. Cooking has started. The graphic on the screen's left indicates that a cooking cycle is under way and that the appliance is heating. The time counts down by the minute, and then by the second during the last minute.

Note: Each subsequent time the appliance is used, the time displayed defaults to the previous time used.