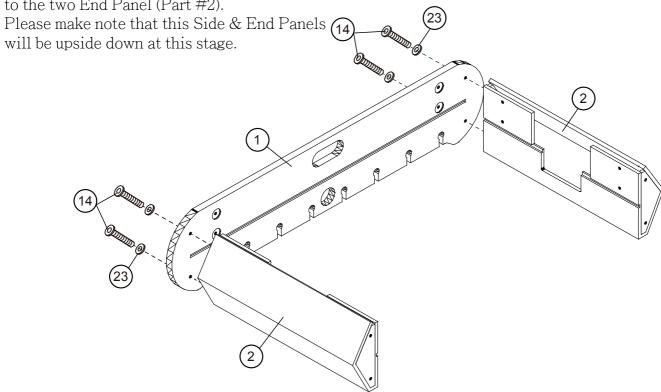

#### FIG. 1

Using Bolt (Part #14) & Washer (Part #23) Attach the Side Panel (Part #1) to the two End Panel (Part #2).