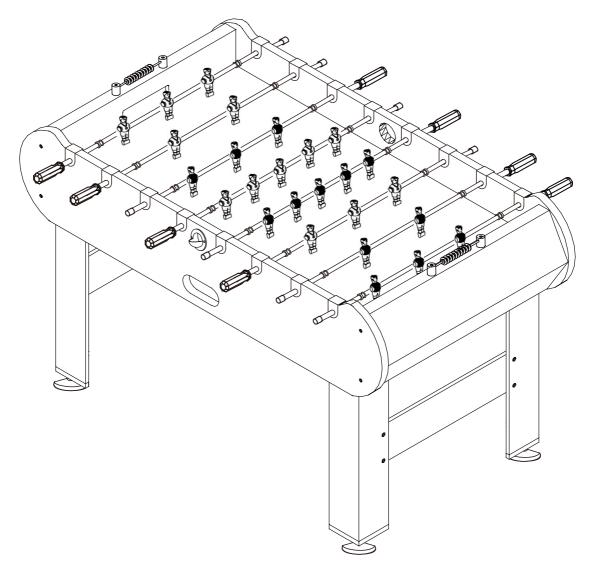

# 4ft 6in Striker Football Table Assembly Instruction

Item no: HP05844

## **IMPORTANT!**

**Please keep your instructions.** Before attempting assembly, please read through this instruction book to familiarise yourself with all the parts and assembly steps. We recommended that two adults assemble this game. Please refer to the Parts List inside and be sure that all parts have been included. You will need a spanner and screwdriver (not included) to assemble.

## Parts List

## **Parts List**

| 29 | PRE-INSTALLED          | 30 PRE-INSTALLED            | 31 PRE-INSTALLED            | 32 PRE-INSTALLED     | 33 PRE-INSTALLED |
|----|------------------------|-----------------------------|-----------------------------|----------------------|------------------|
|    | STEE ST                |                             |                             |                      |                  |
|    | PLAYER - RED<br>13 PCS | PLAYER - WHITE<br>13 PCS    | GRIP - MOLDED<br>8 PCS      | ROD END CAP<br>8 PCS | BUMPER<br>16 PCS |
| 34 | PRE-INSTALLED          | 35 PRE-INSTALLED            | 36 PRE-INSTALLED            |                      |                  |
|    |                        |                             |                             |                      |                  |
|    | ROD WASHER<br>16 PCS   | BUSHING - OUTSIDE<br>16 PCS | BUSHING - OUTSIDE<br>16 PCS |                      |                  |