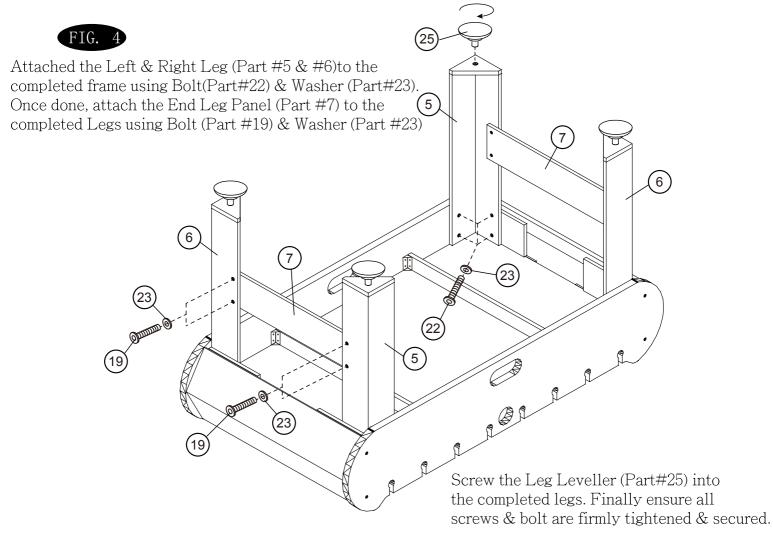

### FIG. 2

Once completed slide the playfield (Part #4) into the grooves on the end and side panels. Please make sure the playfield is upside down at this stage.

FIG. 5

With the help at least two adults carefully turn the table upright on its legs. Fix the Slide scorer (Part#18) into the predrilled holes using Screw (Part#15) Attached the Ball Entry Cup (Part#24) to the Side Panel (Part #1) using Screw (Part#16).