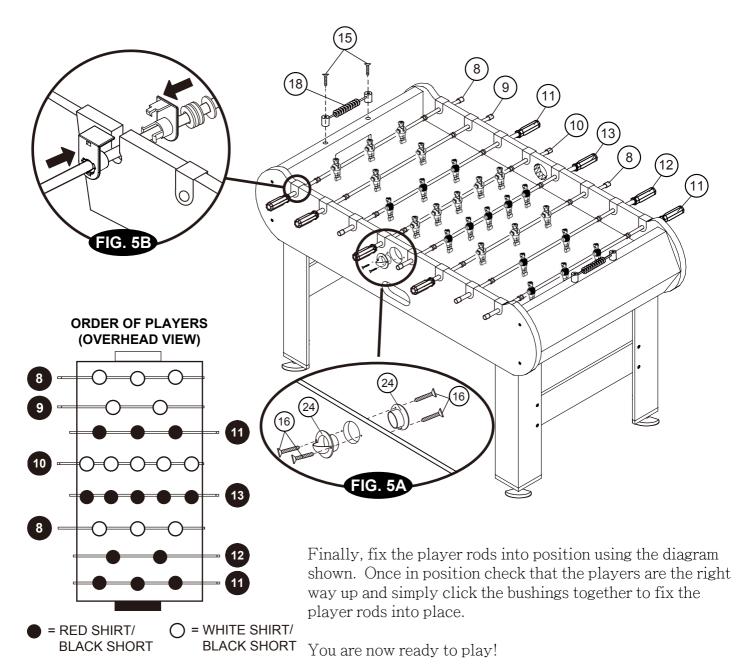

### FIG. 2

Once completed slide the playfield (Part #4) into the grooves on the end and side panels. Please make sure the playfield is upside down at this stage.

FIG. 5

With the help at least two adults carefully turn the table upright on its legs. Fix the Slide scorer (Part#18) into the predrilled holes using Screw (Part#15) Attached the Ball Entry Cup (Part#24) to the Side Panel (Part #1) using Screw (Part#16).