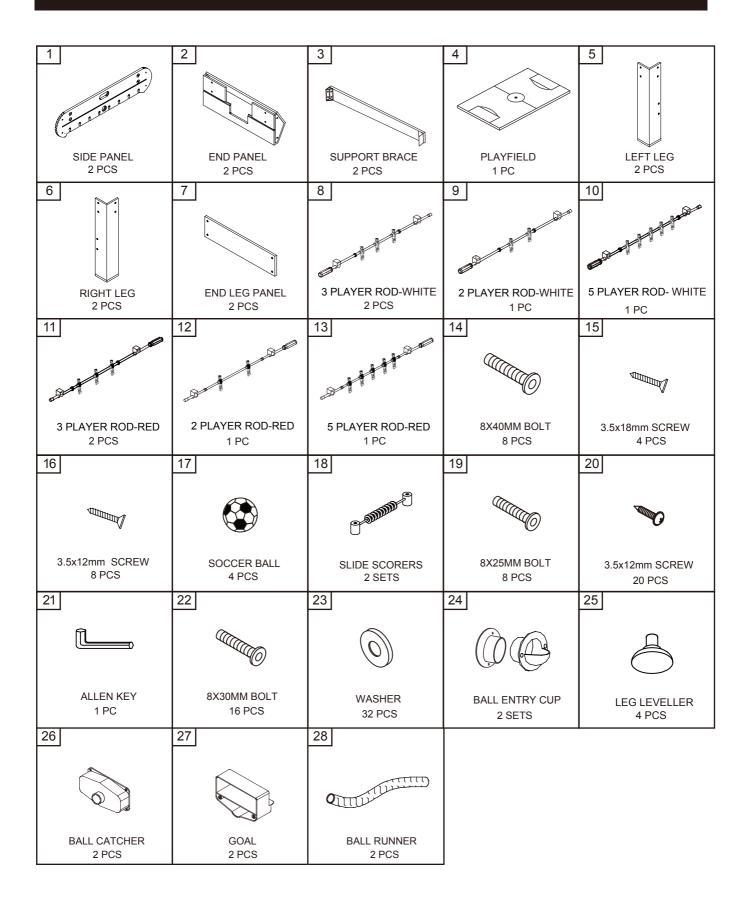

## **Parts List**

| 29 | PRE-INSTALLED          | 30 PRE-INSTALLED            | 31 PRE-INSTALLED            | 32 PRE-INSTALLED     | 33 PRE-INSTALLED |
|----|------------------------|-----------------------------|-----------------------------|----------------------|------------------|
|    | STEE ST                |                             |                             |                      |                  |
|    | PLAYER - RED<br>13 PCS | PLAYER - WHITE<br>13 PCS    | GRIP - MOLDED<br>8 PCS      | ROD END CAP<br>8 PCS | BUMPER<br>16 PCS |
| 34 | PRE-INSTALLED          | 35 PRE-INSTALLED            | 36 PRE-INSTALLED            |                      |                  |
|    |                        |                             |                             |                      |                  |
|    | ROD WASHER<br>16 PCS   | BUSHING - OUTSIDE<br>16 PCS | BUSHING - OUTSIDE<br>16 PCS |                      |                  |