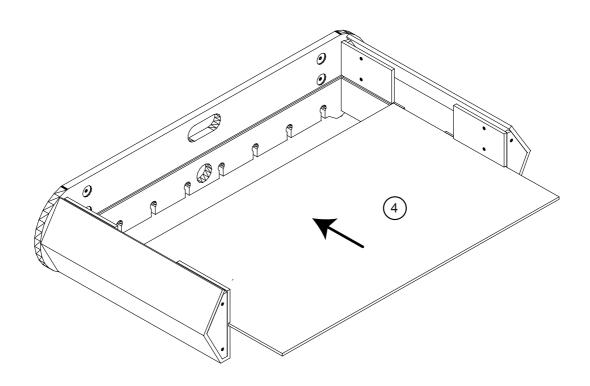

### FIG. 2

Once completed slide the playfield (Part #4) into the grooves on the end and side panels. Please make sure the playfield is upside down at this stage.

FIG. 5

With the help at least two adults carefully turn the table upright on its legs. Fix the Slide scorer (Part#18) into the predrilled holes using Screw (Part#15) Attached the Ball Entry Cup (Part#24) to the Side Panel (Part #1) using Screw (Part#16).