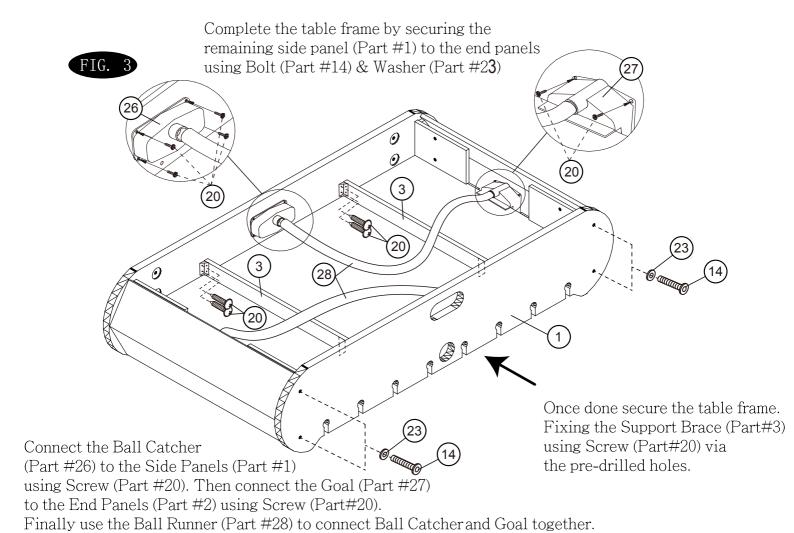

### FIG. 2

Once completed slide the playfield (Part #4) into the grooves on the end and side panels. Please make sure the playfield is upside down at this stage.

FIG. 5

With the help at least two adults carefully turn the table upright on its legs. Fix the Slide scorer (Part#18) into the predrilled holes using Screw (Part#15) Attached the Ball Entry Cup (Part#24) to the Side Panel (Part #1) using Screw (Part#16).