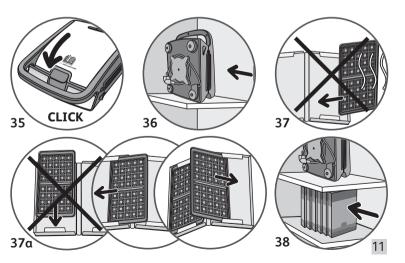

#### Removable plates:

- To prevent damage to the plates, only use them on the appliance for which they were designed (e.g., do not place in an oven, on the gas ring or electric hot-plate, etc.).
- Check that both faces of the plate are cleaned before use. Never turn the plate over during use.
- Plates should not be handled while they are hot.
- Do not place the hot plate on a fragile surface or under water.
- The heating coil is not to be cleaned. If it is really dirty, wait until it has cooled down and wipe with a dry cloth.