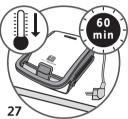

## Do

- Before first use, remove all packaging materials, stickers and accessories from the inside and the outside of the appliance.
- CAUTION: the safety precautions, common to different versions depending on the accessories supplied with your appliance, are part of the appliance. Read them carefully before using your new appliance for the first time. Keep them in a place where you can find and refer to them later on.
- Always plug the appliance into an earthed socket.
- Any intervention other than normal cleaning and maintenance by the customer must be performed by an Approved Service Centre.
- Make sure that the electric power supply is compatible with the power rating and voltage indicated
  on the bottom of the appliance.
- Do not use an extension lead. If you accept liability for doing so, only use an extension lead which is in
  good condition, has a plug with an earth connection and is suited to the power rating of the appliance.
- Position the power cord carefully, whether an extension is used or not, so that guests can move freely around the table without tripping over it.
- Cooking fumes may be dangerous for animals which have a particularly sensitive respiratory system, such as birds. We advise bird owners to keep them away from the cooking area.
- If the appliance is used in the centre of the table, keep it out of the reach of children.
- If an accident occurs, rinse the burn immediately with cold water and call a doctor if necessary.
- Fully unwind the power cord before plugging in the appliance.