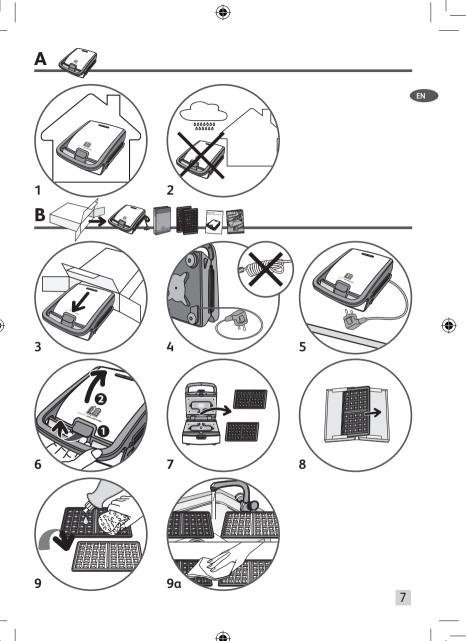

## Do

- Before first use, remove all packaging materials, stickers and accessories from the inside and the outside of the appliance.
- CAUTION: the safety precautions, common to different versions depending on the accessories supplied with your appliance, are part of the appliance. Read them carefully before using your new appliance for the first time. Keep them in a place where you can find and refer to them later on.
- Always plug the appliance into an earthed socket.
- Any intervention other than normal cleaning and maintenance by the customer must be performed by an Approved Service Centre.
- Make sure that the electric power supply is compatible with the power rating and voltage indicated
  on the bottom of the appliance.
- Do not use an extension lead. If you accept liability for doing so, only use an extension lead which is in
  good condition, has a plug with an earth connection and is suited to the power rating of the appliance.
- Position the power cord carefully, whether an extension is used or not, so that guests can move freely around the table without tripping over it.
- Cooking fumes may be dangerous for animals which have a particularly sensitive respiratory system, such as birds. We advise bird owners to keep them away from the cooking area.
- If the appliance is used in the centre of the table, keep it out of the reach of children.
- If an accident occurs, rinse the burn immediately with cold water and call a doctor if necessary.
- Fully unwind the power cord before plugging in the appliance.

#### Removable plates:

- To prevent damage to the plates, only use them on the appliance for which they were designed (e.g., do not place in an oven, on the gas ring or electric hot-plate, etc.).
- Check that both faces of the plate are cleaned before use. Never turn the plate over during use.
- Plates should not be handled while they are hot.
- Do not place the hot plate on a fragile surface or under water.
- The heating coil is not to be cleaned. If it is really dirty, wait until it has cooled down and wipe with a dry cloth.