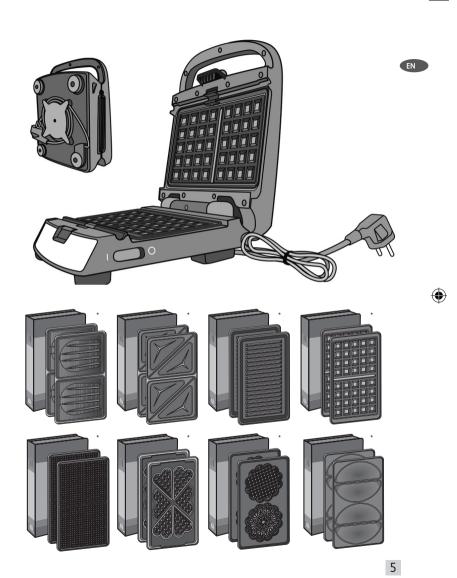

#### Removable plates:

- To prevent damage to the plates, only use them on the appliance for which they were designed (e.g., do not place in an oven, on the gas ring or electric hot-plate, etc.).
- Check that both faces of the plate are cleaned before use. Never turn the plate over during use.
- Plates should not be handled while they are hot.
- Do not place the hot plate on a fragile surface or under water.
- The heating coil is not to be cleaned. If it is really dirty, wait until it has cooled down and wipe with a dry cloth.