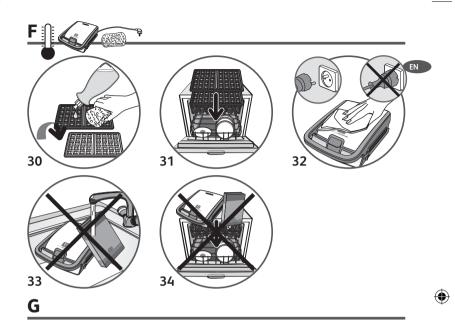

- Never place the appliance on or near hot or slippery surfaces; the power cord must never be close to
  or in contact with hot parts of the appliance, close to a source of heat or resting on sharp edges.
- Do not place cooking utensils on the cooking surfaces of the appliance.
- To preserve the cooking surface do not use metallic utensils.
- Never cut food directly on the plates.
- Do not use metal scourers or scouring powders to avoid damaging the cooking surface (non-stick coating).
- Never immerse the appliance, power cord or plug in water or any other liquid. They are not dishwasher safe.
- To avoid spoiling your appliance, do not use flambé recipes in connection with it at any time.
- Do not use aluminium foil or other objects between the plate and the food being cooked. Do not cook
  food in aluminium foil.

#### Removable plates:

- To prevent damage to the plates, only use them on the appliance for which they were designed (e.g., do not place in an oven, on the gas ring or electric hot-plate, etc.).
- Check that both faces of the plate are cleaned before use. Never turn the plate over during use.
- Plates should not be handled while they are hot.
- Do not place the hot plate on a fragile surface or under water.
- The heating coil is not to be cleaned. If it is really dirty, wait until it has cooled down and wipe with a dry cloth.