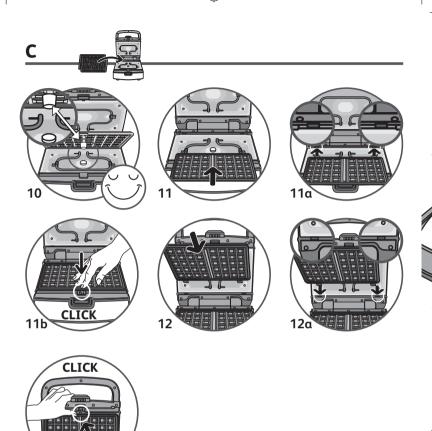

#### Removable plates:

- To prevent damage to the plates, only use them on the appliance for which they were designed (e.g., do not place in an oven, on the gas ring or electric hot-plate, etc.).
- Check that both faces of the plate are cleaned before use. Never turn the plate over during use.
- Plates should not be handled while they are hot.
- Do not place the hot plate on a fragile surface or under water.
- The heating coil is not to be cleaned. If it is really dirty, wait until it has cooled down and wipe with a dry cloth.