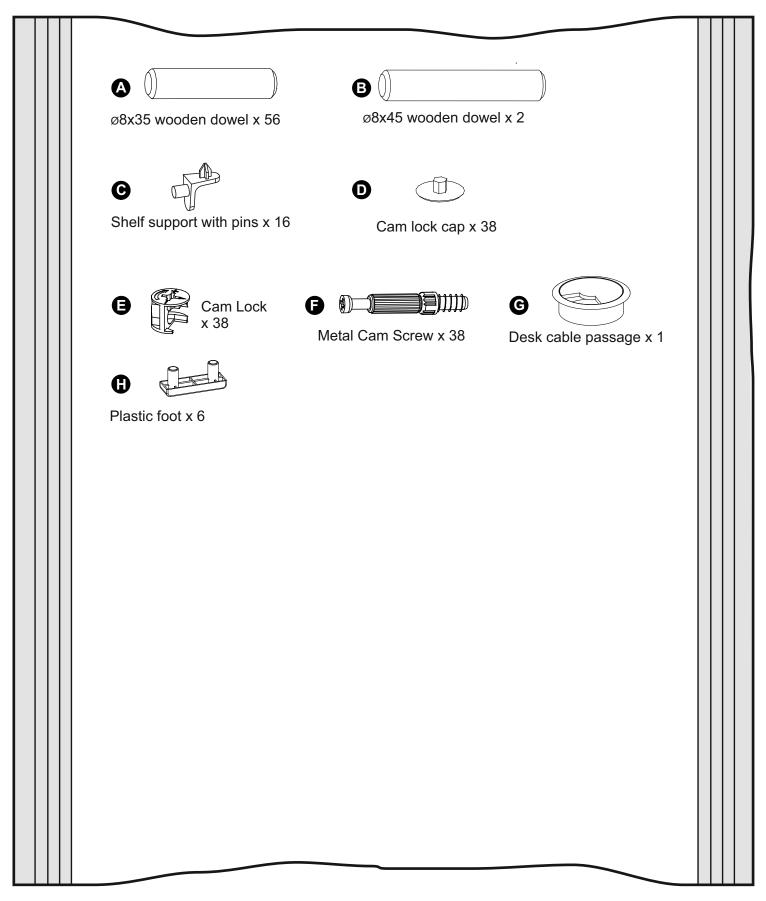

### Bag 1

## **Panels**

- 12 Right rear panel of the desk extension x 1 (96x63cm)
- 13 Left rear panel of the desk extension x 1 (98x63cm)

14 Drilled shelf of the desk extension x 4 (47x13cm)

16

cam lock cap x 2

Ø8x35 wooden dowel x 4