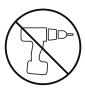

 We do not recommend the use of power drill/drivers for inserting screws

as this could damage the unit. Only use hand screwdrivers.

- Parts of the assembly will be easier with 2 people.
- Dispose of all packaging carefully and responsibly