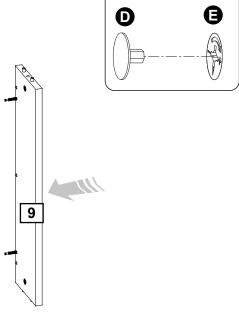

dom, MK9 2NW, registered number: 01081551 (England and Wales); and Sainsbury's Supermarkets Limited, Registered office: 33 Holborn, London, EC1N 2HT, registered number: 03261722 (England and Wales). Both companies are subsidiaries of J Sainsbury's plc.

### Bag 1



## **Tools required**



Phillips screwdriver (small & medium)



Ruler/tape measure



Phillips screwdriver (small & medium)



Eye protection (when using a hammer or glue)



Small hammer



Mallet

## **Panels**



## **Panels**





- 12 Right rear panel of the desk extension x 1 (96x63cm)
- 13 Left rear panel of the desk extension x 1 (98x63cm)



14 Drilled shelf of the desk extension x 4 (47x13cm)

































































































16

cam lock cap x 2









































Ø8x35 wooden dowel x 4