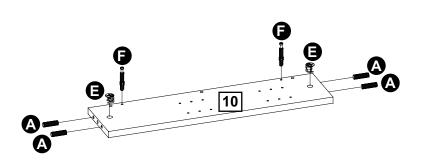

Sainsbury's Supermarkets Limited, Registered office: 33 Holborn, London, EC1N 2HT, registered number: 03261722 (England and Wales). Both companies are subsidiaries of J Sainsbury's plc.

### Bag 1



## **Tools required**



Phillips screwdriver (small & medium)



Ruler/tape measure



Phillips screwdriver (small & medium)



Eye protection (when using a hammer or glue)



Small hammer



Mallet

## **Panels**



## **Panels**





- 12 Right rear panel of the desk extension x 1 (96x63cm)
- 13 Left rear panel of the desk extension x 1 (98x63cm)



14 Drilled shelf of the desk extension x 4 (47x13cm)

































































































16

cam lock cap x 2









































Ø8x35 wooden dowel x 4