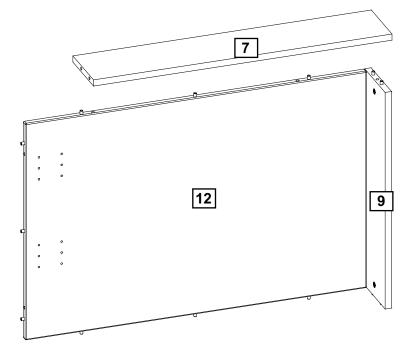

## **Panels**

- 12 Right rear panel of the desk extension x 1 (96x63cm)
- 13 Left rear panel of the desk extension x 1 (98x63cm)

14 Drilled shelf of the desk extension x 4 (47x13cm)

16

cam lock cap x 2

Ø8x35 wooden dowel x 4