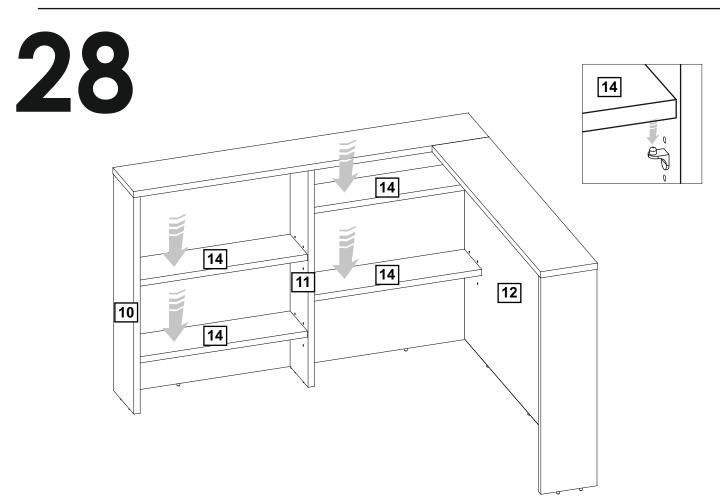

### Bag 1

## **Panels**

- 12 Right rear panel of the desk extension x 1 (96x63cm)
- 13 Left rear panel of the desk extension x 1 (98x63cm)

14 Drilled shelf of the desk extension x 4 (47x13cm)

16

cam lock cap x 2

Ø8x35 wooden dowel x 4