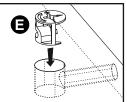

## **Panels**

- 12 Right rear panel of the desk extension x 1 (96x63cm)
- 13 Left rear panel of the desk extension x 1 (98x63cm)

14 Drilled shelf of the desk extension x 4 (47x13cm)

16

cam lock cap x 2

Ø8x35 wooden dowel x 4