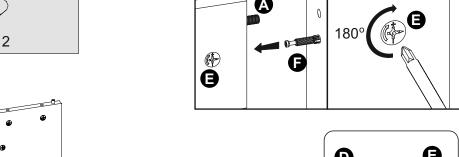

 We do not recommend the use of power drill/drivers for inserting screws

as this could damage the unit. Only use hand screwdrivers.

- Parts of the assembly will be easier with 2 people.
- Dispose of all packaging carefully and responsibly