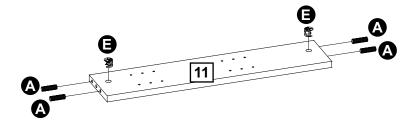

mited, Registered office: 33 Holborn, London, EC1N 2HT, registered number: 03261722 (England and Wales). Both companies are subsidiaries of J Sainsbury's plc.

### Bag 1



## **Tools required**



Phillips screwdriver (small & medium)



Ruler/tape measure



Phillips screwdriver (small & medium)



Eye protection (when using a hammer or glue)



Small hammer



Mallet

## **Panels**



## **Panels**





- 12 Right rear panel of the desk extension x 1 (96x63cm)
- 13 Left rear panel of the desk extension x 1 (98x63cm)



14 Drilled shelf of the desk extension x 4 (47x13cm)

































































































16

cam lock cap x 2









































Ø8x35 wooden dowel x 4