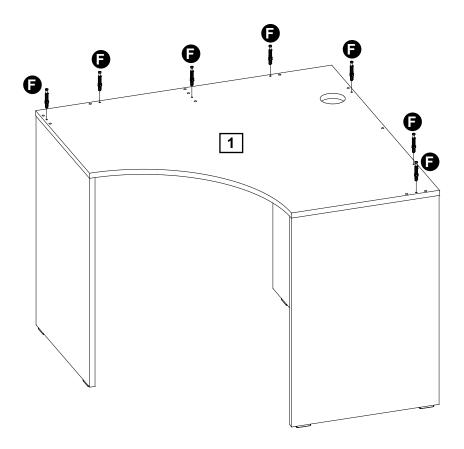

: 33 Holborn, London, EC1N 2HT, registered number: 03261722 (England and Wales). Both companies are subsidiaries of J Sainsbury's plc.

### Bag 1



## **Tools required**



Phillips screwdriver (small & medium)



Ruler/tape measure



Phillips screwdriver (small & medium)



Eye protection (when using a hammer or glue)



Small hammer



Mallet

## **Panels**



## **Panels**





- 12 Right rear panel of the desk extension x 1 (96x63cm)
- 13 Left rear panel of the desk extension x 1 (98x63cm)



14 Drilled shelf of the desk extension x 4 (47x13cm)

































































































16

cam lock cap x 2









































Ø8x35 wooden dowel x 4