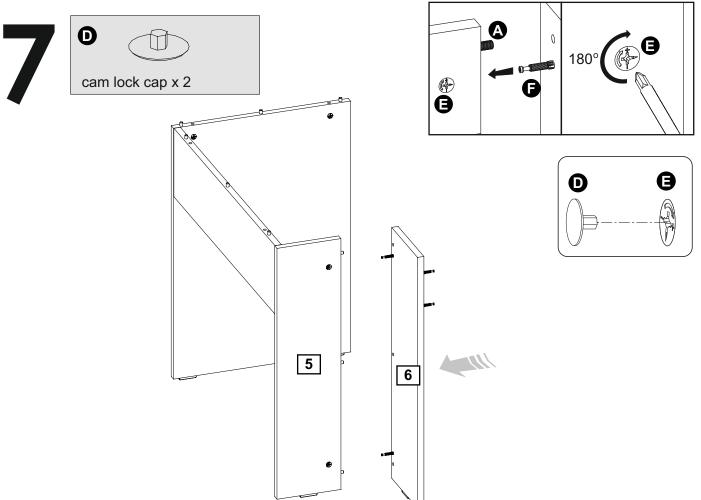

ed, Registered office: 489-499 Avebury Boulevard, Milton Keynes, United Kingdom, MK9 2NW, registered number: 01081551 (England and Wales); and Sainsbury's Supermarkets Limited, Registered office: 33 Holborn, London, EC1N 2HT, registered number: 03261722 (England and Wales). Both companies are subsidiaries of J Sainsbury's plc.

### Bag 1



## **Tools required**



Phillips screwdriver (small & medium)



Ruler/tape measure



Phillips screwdriver (small & medium)



Eye protection (when using a hammer or glue)



Small hammer



Mallet

## **Panels**



## **Panels**





- 12 Right rear panel of the desk extension x 1 (96x63cm)
- 13 Left rear panel of the desk extension x 1 (98x63cm)



14 Drilled shelf of the desk extension x 4 (47x13cm)

































































































16

cam lock cap x 2









































Ø8x35 wooden dowel x 4