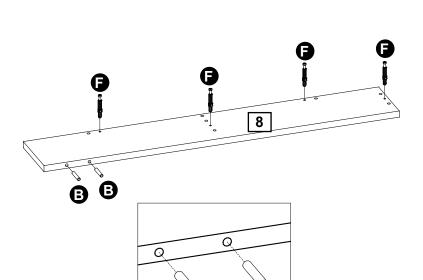

## **Panels**

- 12 Right rear panel of the desk extension x 1 (96x63cm)
- 13 Left rear panel of the desk extension x 1 (98x63cm)

14 Drilled shelf of the desk extension x 4 (47x13cm)

16

cam lock cap x 2

Ø8x35 wooden dowel x 4