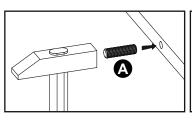

#### **Additional Guidance**

- Assemble all parts and bolts loosely during assembly, only once the product is complete should you
  fully tighten the bolts.
- Regularly check and ensure that all bolts and fittings are tightend properly.
- Maximum user weight 40kg
- This product is compliant BS1725