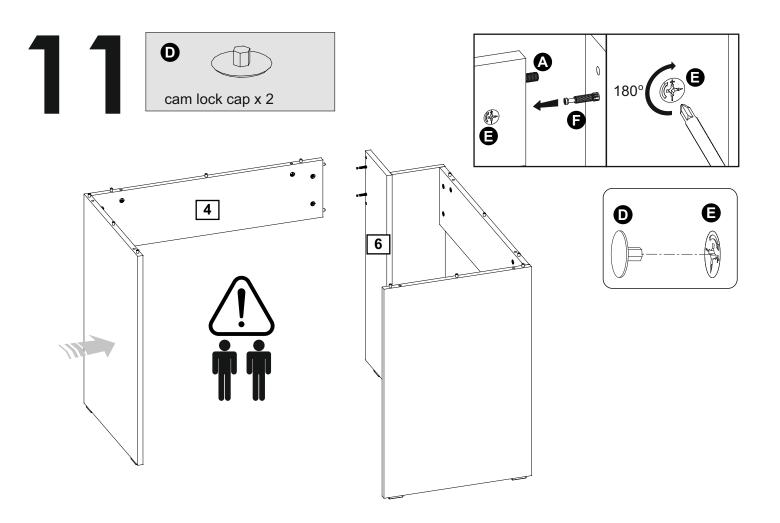

#### **Additional Guidance**

- Assemble all parts and bolts loosely during assembly, only once the product is complete should you
  fully tighten the bolts.
- Regularly check and ensure that all bolts and fittings are tightend properly.
- Maximum user weight 40kg
- This product is compliant BS1725