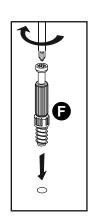

 We do not recommend the use of power drill/drivers for inserting screws

as this could damage the unit. Only use hand screwdrivers.

- Parts of the assembly will be easier with 2 people.
- Dispose of all packaging carefully and responsibly