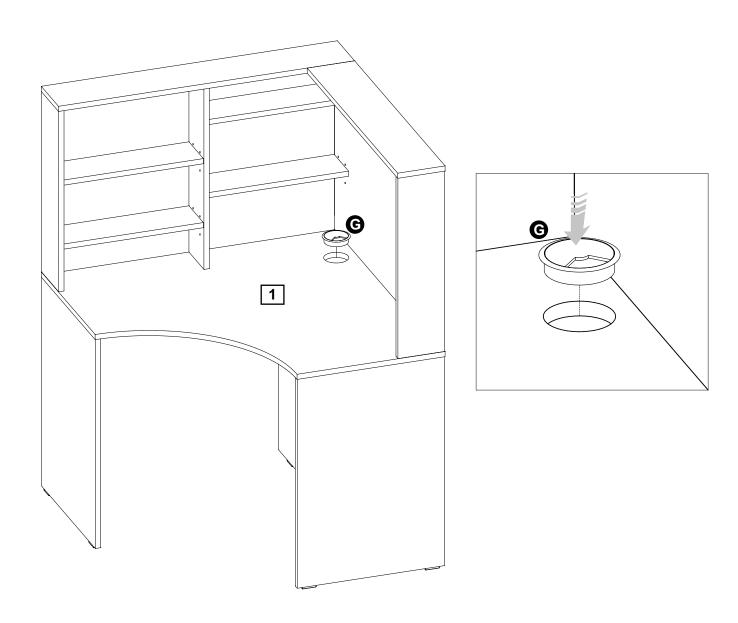

London, EC1N 2HT, registered number: 03261722 (England and Wales). Both companies are subsidiaries of J Sainsbury's plc.

### Bag 1



## **Tools required**



Phillips screwdriver (small & medium)



Ruler/tape measure



Phillips screwdriver (small & medium)



Eye protection (when using a hammer or glue)



Small hammer



Mallet

## **Panels**



## **Panels**





- 12 Right rear panel of the desk extension x 1 (96x63cm)
- 13 Left rear panel of the desk extension x 1 (98x63cm)



14 Drilled shelf of the desk extension x 4 (47x13cm)

































































































16

cam lock cap x 2









































Ø8x35 wooden dowel x 4