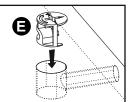

## **Panels**

- 12 Right rear panel of the desk extension x 1 (96x63cm)
- 13 Left rear panel of the desk extension x 1 (98x63cm)

14 Drilled shelf of the desk extension x 4 (47x13cm)

16

cam lock cap x 2

Ø8x35 wooden dowel x 4