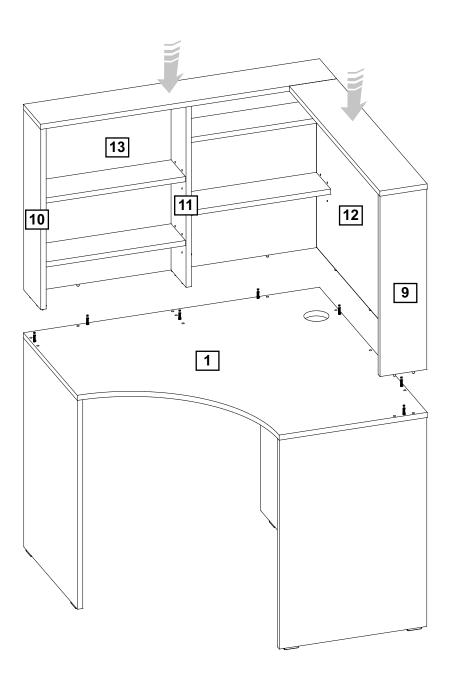

## **Panels**

## **Panels**

- 12 Right rear panel of the desk extension x 1 (96x63cm)
- 13 Left rear panel of the desk extension x 1 (98x63cm)

14 Drilled shelf of the desk extension x 4 (47x13cm)

16

cam lock cap x 2

Ø8x35 wooden dowel x 4