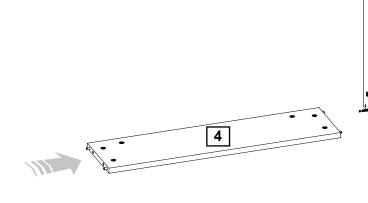

ding name of both: Argos Limited, Registered office: 489-499 Avebury Boulevard, Milton Keynes, United Kingdom, MK9 2NW, registered number: 01081551 (England and Wales); and Sainsbury's Supermarkets Limited, Registered office: 33 Holborn, London, EC1N 2HT, registered number: 03261722 (England and Wales). Both companies are subsidiaries of J Sainsbury's plc.

### Bag 1



## **Tools required**



Phillips screwdriver (small & medium)



Ruler/tape measure



Phillips screwdriver (small & medium)



Eye protection (when using a hammer or glue)



Small hammer



Mallet

## **Panels**



## **Panels**





- 12 Right rear panel of the desk extension x 1 (96x63cm)
- 13 Left rear panel of the desk extension x 1 (98x63cm)



14 Drilled shelf of the desk extension x 4 (47x13cm)

































































































16

cam lock cap x 2









































Ø8x35 wooden dowel x 4