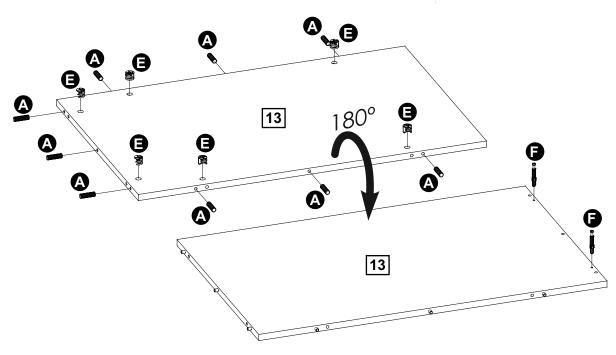

## **Panels**

## **Panels**

- 12 Right rear panel of the desk extension x 1 (96x63cm)
- 13 Left rear panel of the desk extension x 1 (98x63cm)

14 Drilled shelf of the desk extension x 4 (47x13cm)

16

cam lock cap x 2

Ø8x35 wooden dowel x 4