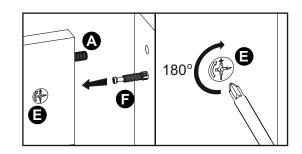

Holborn, London, EC1N 2HT, registered number: 03261722 (England and Wales). Both companies are subsidiaries of J Sainsbury's plc.

### Bag 1



## **Tools required**



Phillips screwdriver (small & medium)



Ruler/tape measure



Phillips screwdriver (small & medium)



Eye protection (when using a hammer or glue)



Small hammer



Mallet

## **Panels**



## **Panels**





- 12 Right rear panel of the desk extension x 1 (96x63cm)
- 13 Left rear panel of the desk extension x 1 (98x63cm)



14 Drilled shelf of the desk extension x 4 (47x13cm)

































































































16

cam lock cap x 2









































Ø8x35 wooden dowel x 4