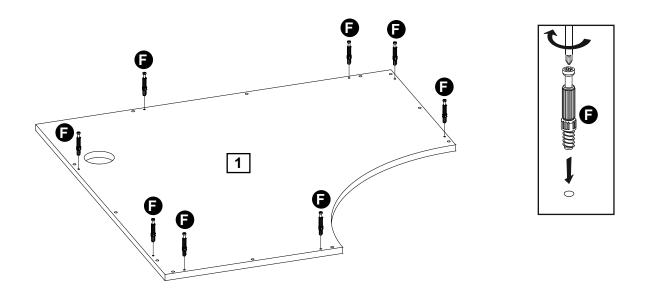

#### **Additional Guidance**

- Assemble all parts and bolts loosely during assembly, only once the product is complete should you
  fully tighten the bolts.
- Regularly check and ensure that all bolts and fittings are tightend properly.
- Maximum user weight 40kg
- This product is compliant BS1725