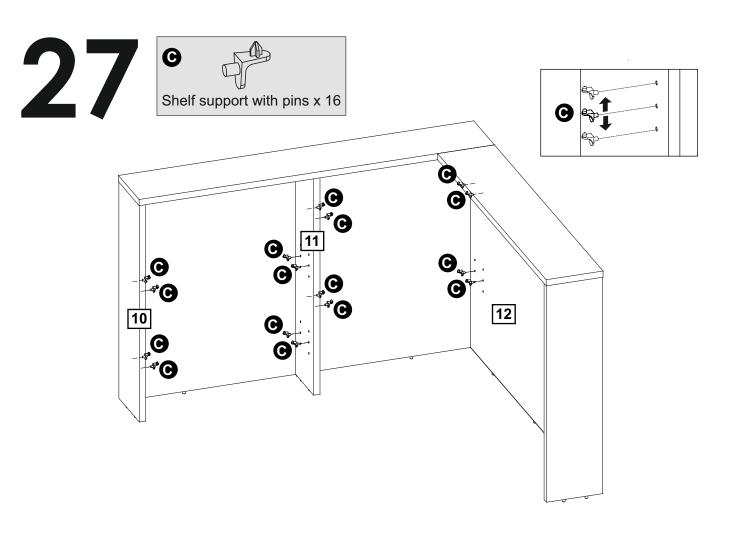

red office: 33 Holborn, London, EC1N 2HT, registered number: 03261722 (England and Wales). Both companies are subsidiaries of J Sainsbury's plc.

### Bag 1



## **Tools required**



Phillips screwdriver (small & medium)



Ruler/tape measure



Phillips screwdriver (small & medium)



Eye protection (when using a hammer or glue)



Small hammer



Mallet

## **Panels**



## **Panels**





- 12 Right rear panel of the desk extension x 1 (96x63cm)
- 13 Left rear panel of the desk extension x 1 (98x63cm)



14 Drilled shelf of the desk extension x 4 (47x13cm)

































































































16

cam lock cap x 2









































Ø8x35 wooden dowel x 4