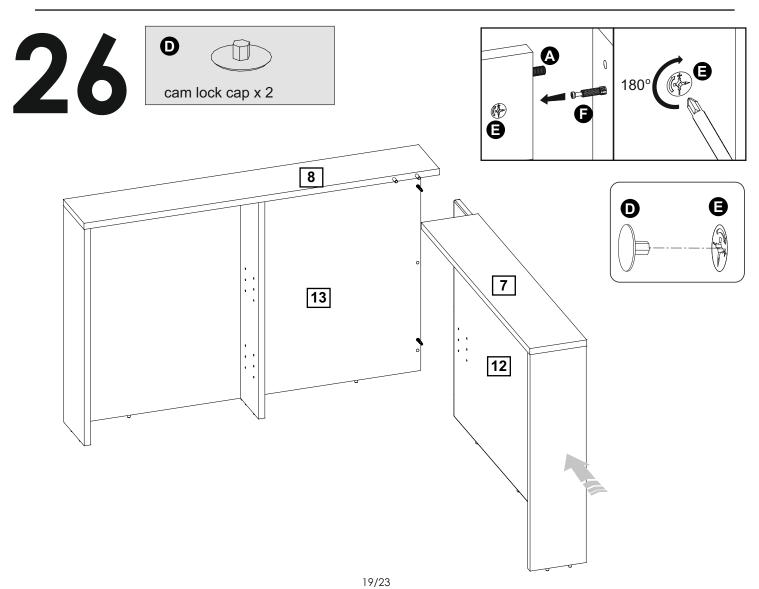

tered office: 33 Holborn, London, EC1N 2HT, registered number: 03261722 (England and Wales). Both companies are subsidiaries of J Sainsbury's plc.

### Bag 1



## **Tools required**



Phillips screwdriver (small & medium)



Ruler/tape measure



Phillips screwdriver (small & medium)



Eye protection (when using a hammer or glue)



Small hammer



Mallet

## **Panels**



## **Panels**





- 12 Right rear panel of the desk extension x 1 (96x63cm)
- 13 Left rear panel of the desk extension x 1 (98x63cm)



14 Drilled shelf of the desk extension x 4 (47x13cm)

































































































16

cam lock cap x 2









































Ø8x35 wooden dowel x 4