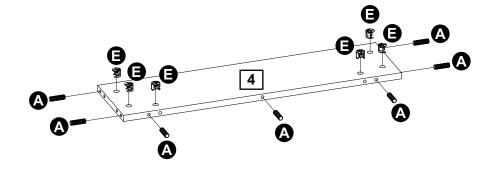

### Bag 1

## **Panels**

- 12 Right rear panel of the desk extension x 1 (96x63cm)
- 13 Left rear panel of the desk extension x 1 (98x63cm)

14 Drilled shelf of the desk extension x 4 (47x13cm)

16

cam lock cap x 2

Ø8x35 wooden dowel x 4