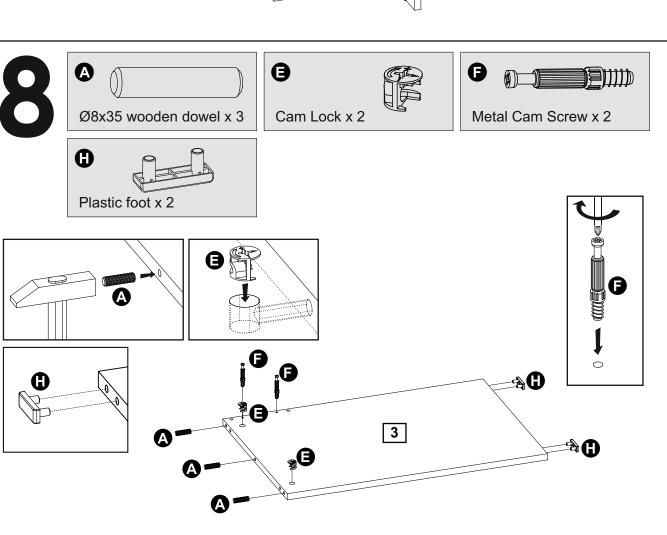

### Bag 1

## **Panels**

- 12 Right rear panel of the desk extension x 1 (96x63cm)
- 13 Left rear panel of the desk extension x 1 (98x63cm)

14 Drilled shelf of the desk extension x 4 (47x13cm)

16

cam lock cap x 2

Ø8x35 wooden dowel x 4