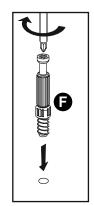

ainsbury's Supermarkets Limited, Registered office: 33 Holborn, London, EC1N 2HT, registered number: 03261722 (England and Wales). Both companies are subsidiaries of J Sainsbury's plc.

### Bag 1



## **Tools required**



Phillips screwdriver (small & medium)



Ruler/tape measure



Phillips screwdriver (small & medium)



Eye protection (when using a hammer or glue)



Small hammer



Mallet

## **Panels**



## **Panels**





- 12 Right rear panel of the desk extension x 1 (96x63cm)
- 13 Left rear panel of the desk extension x 1 (98x63cm)



14 Drilled shelf of the desk extension x 4 (47x13cm)

































































































16

cam lock cap x 2









































Ø8x35 wooden dowel x 4