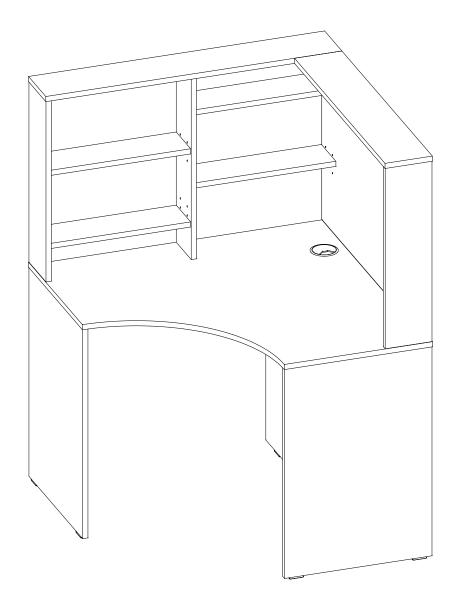

#### **Product Details**

4667140 (desk) 5253728 (desk) 9489536 (desk)

## **Panels**

## **Panels**

- 12 Right rear panel of the desk extension x 1 (96x63cm)
- 13 Left rear panel of the desk extension x 1 (98x63cm)

14 Drilled shelf of the desk extension x 4 (47x13cm)

16

cam lock cap x 2

Ø8x35 wooden dowel x 4