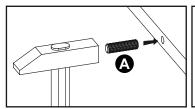

oth: Argos Limited, Registered office: 489-499 Avebury Boulevard, Milton Keynes, United Kingdom, MK9 2NW, registered number: 01081551 (England and Wales); and Sainsbury's Supermarkets Limited, Registered office: 33 Holborn, London, EC1N 2HT, registered number: 03261722 (England and Wales). Both companies are subsidiaries of J Sainsbury's plc.

### Bag 1



## **Tools required**



Phillips screwdriver (small & medium)



Ruler/tape measure



Phillips screwdriver (small & medium)



Eye protection (when using a hammer or glue)



Small hammer



Mallet

## **Panels**



## **Panels**





- 12 Right rear panel of the desk extension x 1 (96x63cm)
- 13 Left rear panel of the desk extension x 1 (98x63cm)



14 Drilled shelf of the desk extension x 4 (47x13cm)

































































































16

cam lock cap x 2









































Ø8x35 wooden dowel x 4