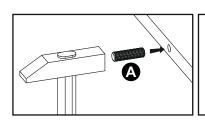

#### **Additional Guidance**

- Assemble all parts and bolts loosely during assembly, only once the product is complete should you
  fully tighten the bolts.
- Regularly check and ensure that all bolts and fittings are tightend properly.
- Maximum user weight 40kg
- This product is compliant BS1725