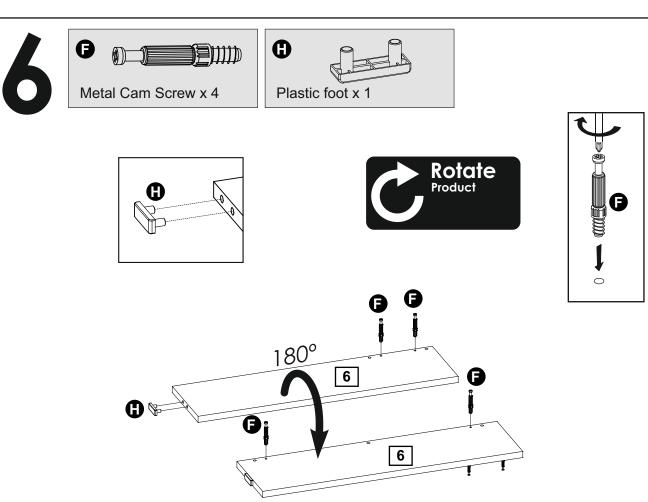

ited, Registered office: 489-499 Avebury Boulevard, Milton Keynes, United Kingdom, MK9 2NW, registered number: 01081551 (England and Wales); and Sainsbury's Supermarkets Limited, Registered office: 33 Holborn, London, EC1N 2HT, registered number: 03261722 (England and Wales). Both companies are subsidiaries of J Sainsbury's plc.

### Bag 1



## **Tools required**



Phillips screwdriver (small & medium)



Ruler/tape measure



Phillips screwdriver (small & medium)



Eye protection (when using a hammer or glue)



Small hammer



Mallet

## **Panels**



## **Panels**





- 12 Right rear panel of the desk extension x 1 (96x63cm)
- 13 Left rear panel of the desk extension x 1 (98x63cm)



14 Drilled shelf of the desk extension x 4 (47x13cm)

































































































16

cam lock cap x 2









































Ø8x35 wooden dowel x 4