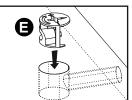

#### **Additional Guidance**

- Assemble all parts and bolts loosely during assembly, only once the product is complete should you
  fully tighten the bolts.
- Regularly check and ensure that all bolts and fittings are tightend properly.
- Maximum user weight 40kg
- This product is compliant BS1725