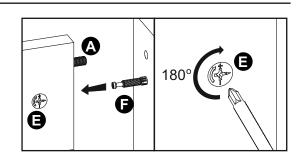

ngdom, MK9 2NW, registered number: 01081551 (England and Wales); and Sainsbury's Supermarkets Limited, Registered office: 33 Holborn, London, EC1N 2HT, registered number: 03261722 (England and Wales). Both companies are subsidiaries of J Sainsbury's plc.

### Bag 1



## **Tools required**



Phillips screwdriver (small & medium)



Ruler/tape measure



Phillips screwdriver (small & medium)



Eye protection (when using a hammer or glue)



Small hammer



Mallet

## **Panels**



## **Panels**





- 12 Right rear panel of the desk extension x 1 (96x63cm)
- 13 Left rear panel of the desk extension x 1 (98x63cm)



14 Drilled shelf of the desk extension x 4 (47x13cm)

































































































16

cam lock cap x 2









































Ø8x35 wooden dowel x 4