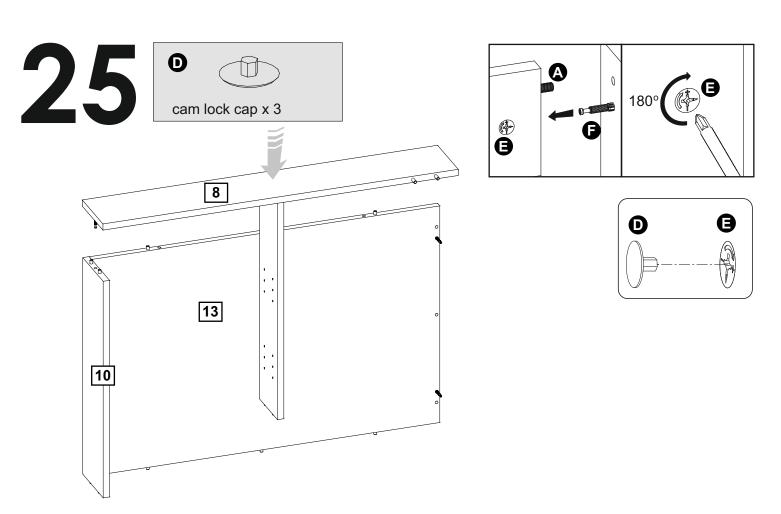

istered office: 33 Holborn, London, EC1N 2HT, registered number: 03261722 (England and Wales). Both companies are subsidiaries of J Sainsbury's plc.

### Bag 1



## **Tools required**



Phillips screwdriver (small & medium)



Ruler/tape measure



Phillips screwdriver (small & medium)



Eye protection (when using a hammer or glue)



Small hammer



Mallet

## **Panels**



## **Panels**





- 12 Right rear panel of the desk extension x 1 (96x63cm)
- 13 Left rear panel of the desk extension x 1 (98x63cm)



14 Drilled shelf of the desk extension x 4 (47x13cm)

































































































16

cam lock cap x 2









































Ø8x35 wooden dowel x 4