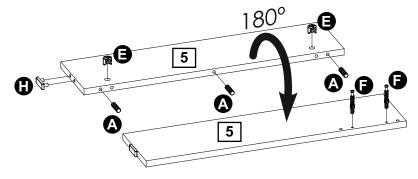

#### **Additional Guidance**

- Assemble all parts and bolts loosely during assembly, only once the product is complete should you
  fully tighten the bolts.
- Regularly check and ensure that all bolts and fittings are tightend properly.
- Maximum user weight 40kg
- This product is compliant BS1725