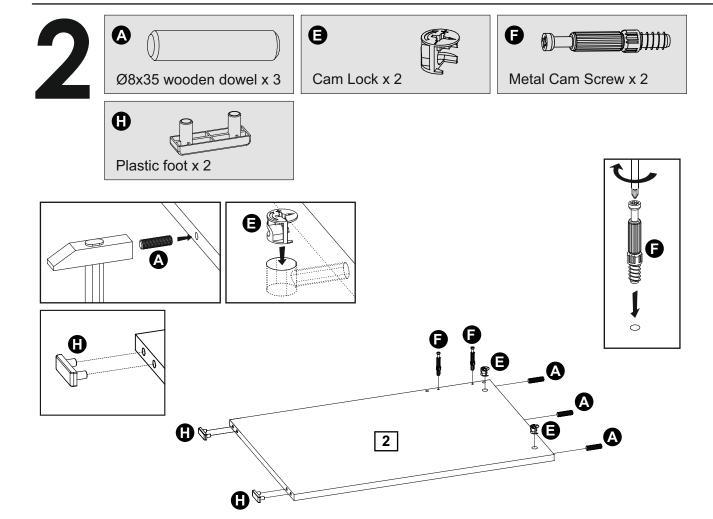

is a trading name of both: Argos Limited, Registered office: 489-499 Avebury Boulevard, Milton Keynes, United Kingdom, MK9 2NW, registered number: 01081551 (England and Wales); and Sainsbury's Supermarkets Limited, Registered office: 33 Holborn, London, EC1N 2HT, registered number: 03261722 (England and Wales). Both companies are subsidiaries of J Sainsbury's plc.

### Bag 1



## **Tools required**



Phillips screwdriver (small & medium)



Ruler/tape measure



Phillips screwdriver (small & medium)



Eye protection (when using a hammer or glue)



Small hammer



Mallet

## **Panels**



## **Panels**





- 12 Right rear panel of the desk extension x 1 (96x63cm)
- 13 Left rear panel of the desk extension x 1 (98x63cm)



14 Drilled shelf of the desk extension x 4 (47x13cm)

































































































16

cam lock cap x 2









































Ø8x35 wooden dowel x 4