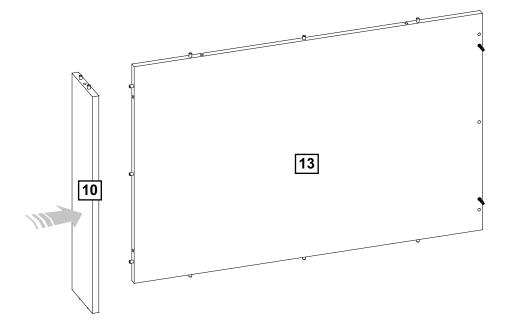

## **Panels**

## **Panels**

- 12 Right rear panel of the desk extension x 1 (96x63cm)
- 13 Left rear panel of the desk extension x 1 (98x63cm)

14 Drilled shelf of the desk extension x 4 (47x13cm)

16

cam lock cap x 2

Ø8x35 wooden dowel x 4