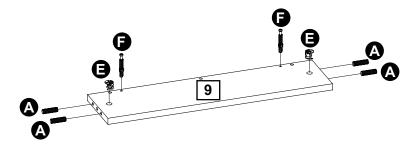

#### **Additional Guidance**

- Assemble all parts and bolts loosely during assembly, only once the product is complete should you
  fully tighten the bolts.
- Regularly check and ensure that all bolts and fittings are tightend properly.
- Maximum user weight 40kg
- This product is compliant BS1725