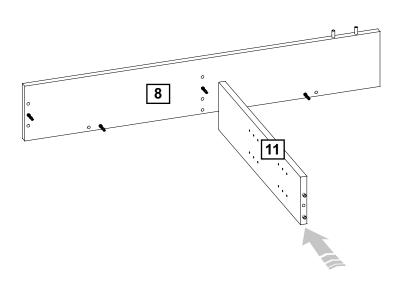

Registered office: 33 Holborn, London, EC1N 2HT, registered number: 03261722 (England and Wales). Both companies are subsidiaries of J Sainsbury's plc.

### Bag 1



## **Tools required**



Phillips screwdriver (small & medium)



Ruler/tape measure



Phillips screwdriver (small & medium)



Eye protection (when using a hammer or glue)



Small hammer



Mallet

## **Panels**



## **Panels**





- 12 Right rear panel of the desk extension x 1 (96x63cm)
- 13 Left rear panel of the desk extension x 1 (98x63cm)



14 Drilled shelf of the desk extension x 4 (47x13cm)

































































































16

cam lock cap x 2









































Ø8x35 wooden dowel x 4