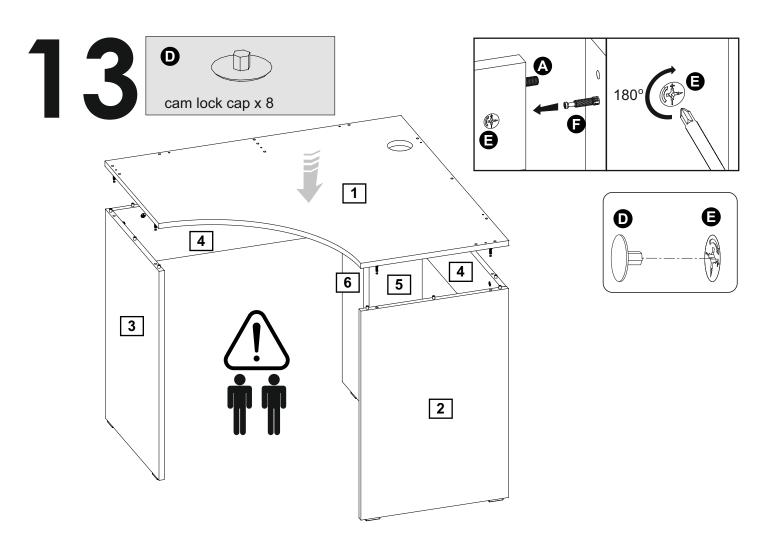

#### IMPORTANT, RETAIN FOR FUTURE REFERENCE: READ CAREFULLY.

- Keep children and animals away from the work area, small parts could choke if swallowed.
- Make sure you have enough space to layout the parts before starting.
- This product has been constructed to be used in the domestic environment only and not for commercial purposes.
- Assemble the item as close to its final position (in the same room) as possible.
- Assemble on a soft level surface to avoid damaging the unit or your floor.

 We do not recommend the use of power drill/drivers for inserting screws

as this could damage the unit. Only use hand screwdrivers.

- Parts of the assembly will be easier with 2 people.
- Dispose of all packaging carefully and responsibly