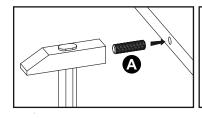

and Sainsbury's Supermarkets Limited, Registered office: 33 Holborn, London, EC1N 2HT, registered number: 03261722 (England and Wales). Both companies are subsidiaries of J Sainsbury's plc.

### Bag 1



## **Tools required**



Phillips screwdriver (small & medium)



Ruler/tape measure



Phillips screwdriver (small & medium)



Eye protection (when using a hammer or glue)



Small hammer



Mallet

## **Panels**



## **Panels**





- 12 Right rear panel of the desk extension x 1 (96x63cm)
- 13 Left rear panel of the desk extension x 1 (98x63cm)



14 Drilled shelf of the desk extension x 4 (47x13cm)

































































































16

cam lock cap x 2









































Ø8x35 wooden dowel x 4