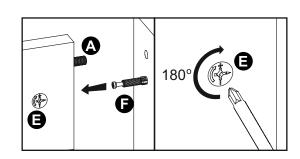

d, Registered office: 33 Holborn, London, EC1N 2HT, registered number: 03261722 (England and Wales). Both companies are subsidiaries of J Sainsbury's plc.

### Bag 1



## **Tools required**



Phillips screwdriver (small & medium)



Ruler/tape measure



Phillips screwdriver (small & medium)



Eye protection (when using a hammer or glue)



Small hammer



Mallet

## **Panels**



## **Panels**





- 12 Right rear panel of the desk extension x 1 (96x63cm)
- 13 Left rear panel of the desk extension x 1 (98x63cm)



14 Drilled shelf of the desk extension x 4 (47x13cm)

































































































16

cam lock cap x 2









































Ø8x35 wooden dowel x 4