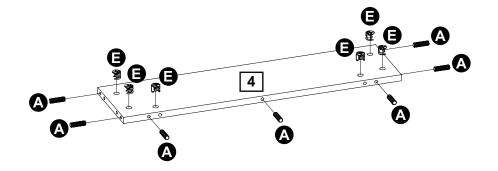

s is a trading name of both: Argos Limited, Registered office: 489-499 Avebury Boulevard, Milton Keynes, United Kingdom, MK9 2NW, registered number: 01081551 (England and Wales); and Sainsbury's Supermarkets Limited, Registered office: 33 Holborn, London, EC1N 2HT, registered number: 03261722 (England and Wales). Both companies are subsidiaries of J Sainsbury's plc.

### Bag 1



## **Tools required**



Phillips screwdriver (small & medium)



Ruler/tape measure



Phillips screwdriver (small & medium)



Eye protection (when using a hammer or glue)



Small hammer



Mallet

## **Panels**



## **Panels**





- 12 Right rear panel of the desk extension x 1 (96x63cm)
- 13 Left rear panel of the desk extension x 1 (98x63cm)



14 Drilled shelf of the desk extension x 4 (47x13cm)

































































































16

cam lock cap x 2









































Ø8x35 wooden dowel x 4