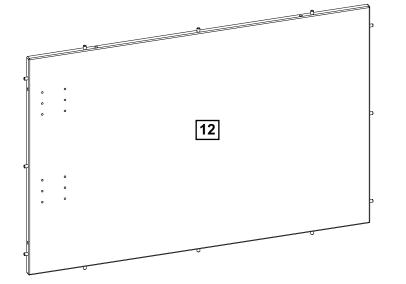

## **Panels**

- 12 Right rear panel of the desk extension x 1 (96x63cm)
- 13 Left rear panel of the desk extension x 1 (98x63cm)

14 Drilled shelf of the desk extension x 4 (47x13cm)

16

cam lock cap x 2

Ø8x35 wooden dowel x 4