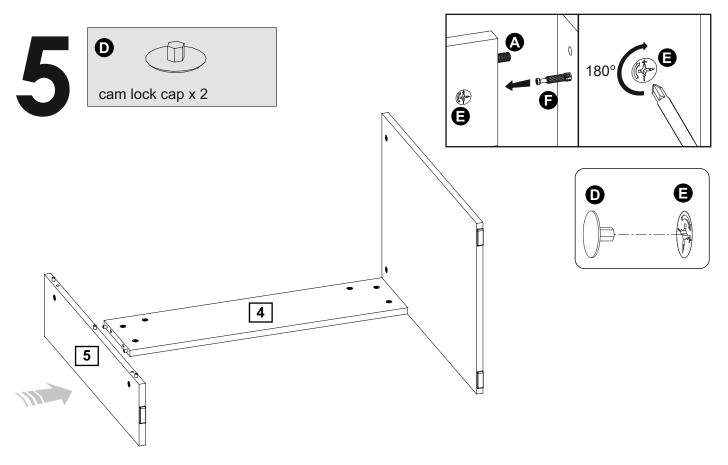

## **Panels**

- 12 Right rear panel of the desk extension x 1 (96x63cm)
- 13 Left rear panel of the desk extension x 1 (98x63cm)

14 Drilled shelf of the desk extension x 4 (47x13cm)

16

cam lock cap x 2

Ø8x35 wooden dowel x 4