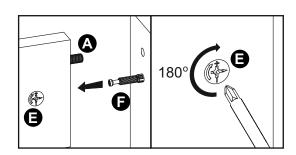

 We do not recommend the use of power drill/drivers for inserting screws

as this could damage the unit. Only use hand screwdrivers.

- Parts of the assembly will be easier with 2 people.
- Dispose of all packaging carefully and responsibly