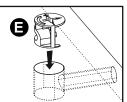

## **Panels**

- 12 Right rear panel of the desk extension x 1 (96x63cm)
- 13 Left rear panel of the desk extension x 1 (98x63cm)

14 Drilled shelf of the desk extension x 4 (47x13cm)

16

cam lock cap x 2

Ø8x35 wooden dowel x 4