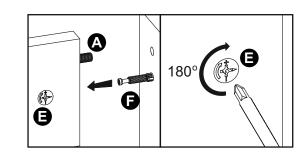

 We do not recommend the use of power drill/drivers for inserting screws

as this could damage the unit. Only use hand screwdrivers.

- Parts of the assembly will be easier with 2 people.
- Dispose of all packaging carefully and responsibly