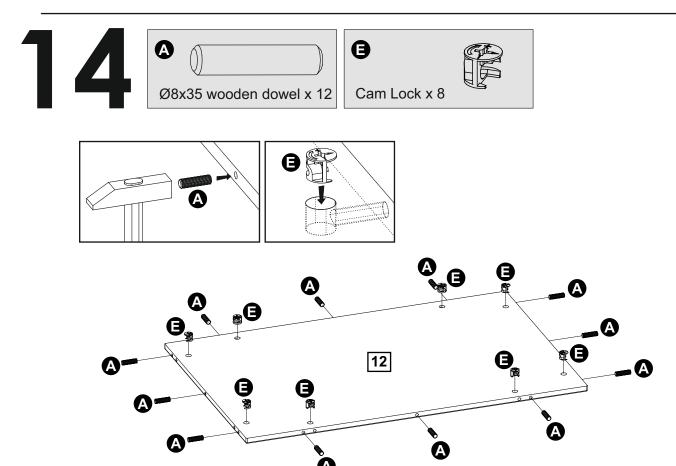

## **Panels**

- 12 Right rear panel of the desk extension x 1 (96x63cm)
- 13 Left rear panel of the desk extension x 1 (98x63cm)

14 Drilled shelf of the desk extension x 4 (47x13cm)

16

cam lock cap x 2

Ø8x35 wooden dowel x 4