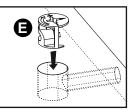

nd Sainsbury's Supermarkets Limited, Registered office: 33 Holborn, London, EC1N 2HT, registered number: 03261722 (England and Wales). Both companies are subsidiaries of J Sainsbury's plc.

### Bag 1



## **Tools required**



Phillips screwdriver (small & medium)



Ruler/tape measure



Phillips screwdriver (small & medium)



Eye protection (when using a hammer or glue)



Small hammer



Mallet

## **Panels**



## **Panels**





- 12 Right rear panel of the desk extension x 1 (96x63cm)
- 13 Left rear panel of the desk extension x 1 (98x63cm)



14 Drilled shelf of the desk extension x 4 (47x13cm)

































































































16

cam lock cap x 2









































Ø8x35 wooden dowel x 4