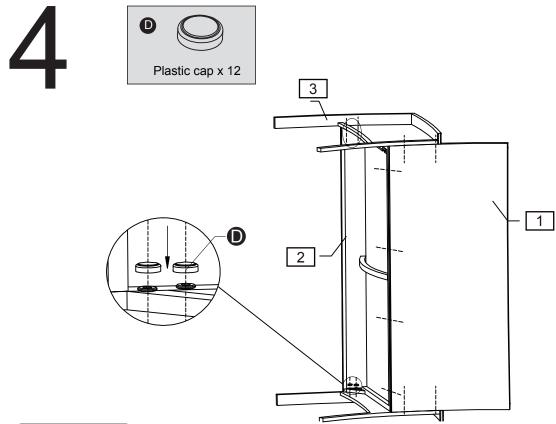

#### **Additional Guidance**

- Assemble all parts and bolts loosely during assembly, only once the product is complete should you fully tighten the bolts.
- Regularly check and ensure that all bolts and fittings are tightend properly.
- This product is compliant BS EN581-1; BS EN581-2