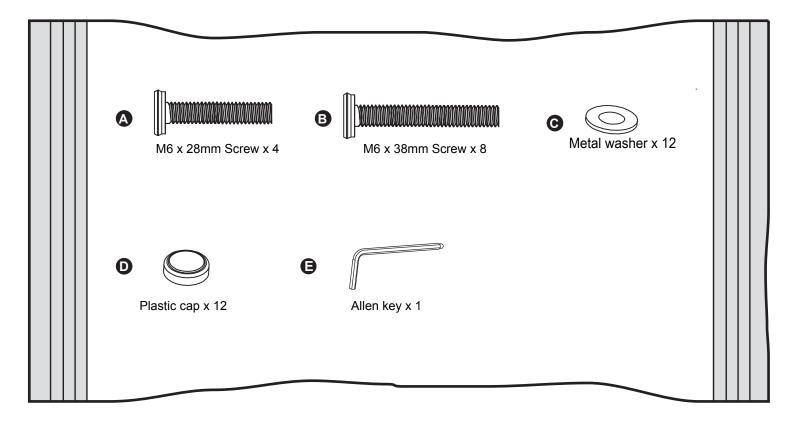

people.

Dispose of all packaging

carefully and responsibly.

recommend the

inserting screws

#### **Additional Guidance**

- Assemble all parts and bolts loosely during assembly, only once the product is complete should you fully tighten the bolts.
- Regularly check and ensure that all bolts and fittings are tightend properly.
- This product is compliant BS EN581-1; BS EN581-2

Sainsbury's Argos is a trading name of both: Argos Limited, Registered office: 489-499 Avebury Boulevard, Milton Keynes, United Kingdom, MK9 2NW, registered number: 01081551 (England and Wales); and Sainsbury's Supermarkets Limited, Registered office: 33 Holborn, London, EC1N 2HT, registered number: 03261722 (England and Wales). Both companies are subsidiaries of J Sainsbury's plc.

## Fittings (Shown to scale)



### **Components - Parts**



3 Chair armrest X 2

4 Chair cushion X 1