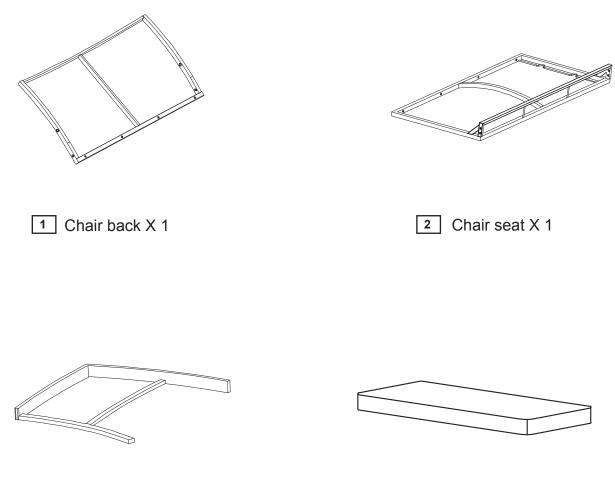

ing

carefully and responsibly.

recommend the

inserting screws

#### **Additional Guidance**

- Assemble all parts and bolts loosely during assembly, only once the product is complete should you fully tighten the bolts.
- Regularly check and ensure that all bolts and fittings are tightend properly.
- This product is compliant BS EN581-1; BS EN581-2

Sainsbury's Argos is a trading name of both: Argos Limited, Registered office: 489-499 Avebury Boulevard, Milton Keynes, United Kingdom, MK9 2NW, registered number: 01081551 (England and Wales); and Sainsbury's Supermarkets Limited, Registered office: 33 Holborn, London, EC1N 2HT, registered number: 03261722 (England and Wales). Both companies are subsidiaries of J Sainsbury's plc.

## Fittings (Shown to scale)



### **Components - Parts**



3 Chair armrest X 2

4 Chair cushion X 1