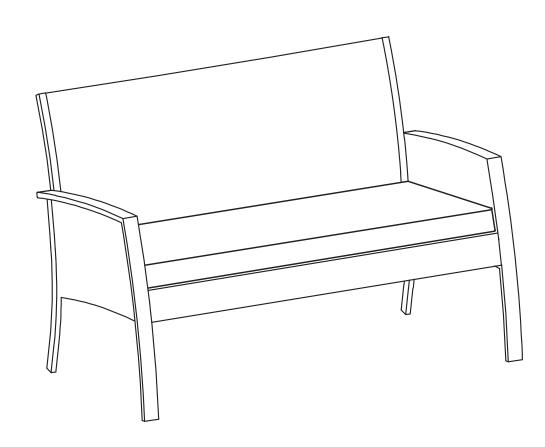

g screws

#### **Additional Guidance**

- Assemble all parts and bolts loosely during assembly, only once the product is complete should you fully tighten the bolts.
- Regularly check and ensure that all bolts and fittings are tightend properly.
- This product is compliant BS EN581-1; BS EN581-2

Sainsbury's Argos is a trading name of both: Argos Limited, Registered office: 489-499 Avebury Boulevard, Milton Keynes, United Kingdom, MK9 2NW, registered number: 01081551 (England and Wales); and Sainsbury's Supermarkets Limited, Registered office: 33 Holborn, London, EC1N 2HT, registered number: 03261722 (England and Wales). Both companies are subsidiaries of J Sainsbury's plc.

## Fittings (Shown to scale)



### **Components - Parts**



3 Chair armrest X 2

4 Chair cushion X 1