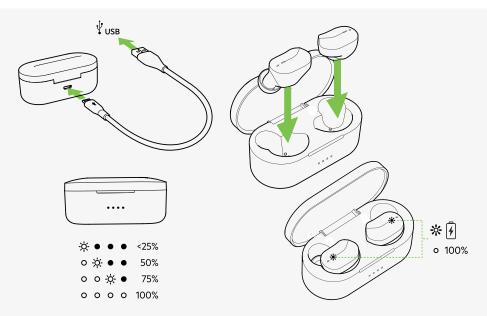

# How to charge the case and the earbuds

Case: Connect the micro-USB end of the connector to the back of the charging case, below the lid hinge. Connect the USB end of the connector to a power adapter or into the USB port of your computer.

**Earbuds:** To charge your earbuds, simply open the case and place each earbud in its designated slot and close the lid. If the case has battery power remaining, you do not need to plug it in while charging your earbuds.

**NOTE:** Connecting your case to a power outlet while charging the earbuds will not increase the charging speed of the earbuds.