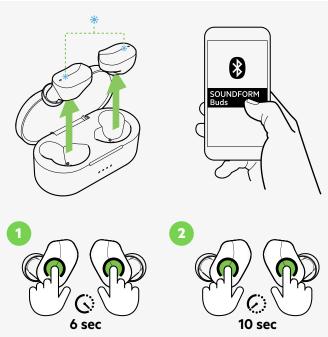

## Set your earbuds to pairing mode

**Step 1:** Ensure your earbuds are turned OFF. To do this, press on both earbuds and hold for **6 seconds** and then release.

**Step 2:** Verify that your earbuds are turned OFF, then press and hold on both earbuds for **10 seconds**. This will turn your earbuds back ON and place them into pairing mode. You can now proceed with pairing your earbuds.

**Step 1:** On your mobile device, turn ON Bluetooth to begin searching for nearby devices.

**Step 2:** When your earbuds are detected, it will show as SOUNDFORM True Wireless Earbuds. Tap on the name to complete pairing. Your earbuds will make a confirmation sound once paired. It will also show on your phone or tablet as a paired device.