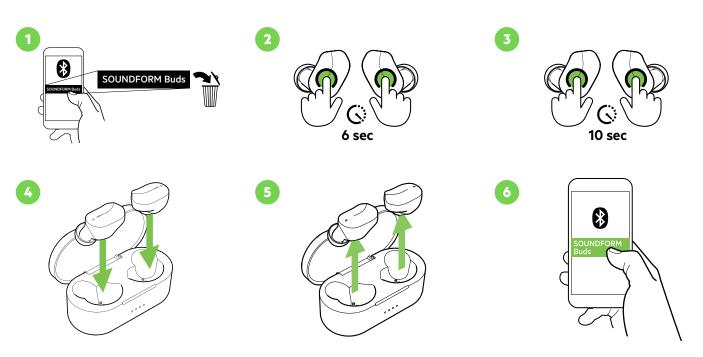

#### Resetting your earbuds to factory settings

If, for instance, you are only able to pair one earbud to your phone or tablet, the best solution to this issue would be to reset your earbuds to factory settings and pair the earbuds again. Follow the step-by-step instructions below to learn how:

- Step 1: On your phone or tablet, go to Settings and unpair the earbuds (see page 1 for instructions).
- Step 2: Press on both earbuds simultaneously for 6 seconds to turn OFF your earbuds.
- Step 3: Press and hold on both earbuds for 10 seconds. This will reset the device. Release when the indicator lights turn OFF.
- Step 4: Return the earbuds to the charging case and close the lid.
- **Step 5:** Open the case and take out the earbuds.
- **NOTE:** It takes around 4 to 5 seconds for the left and right earbuds to connect to each other.
- Step 6: On your mobile device, turn ON Bluetooth® to search for nearby devices, and begin pairing. Steps in enabling Bluetooth may vary depending on your device's operating system. When detected, select your earbuds from the list of Bluetooth devices.

  Wait for about 2 to 3 seconds for both of the earbuds' indicator lights to flash blue and turn OFF.