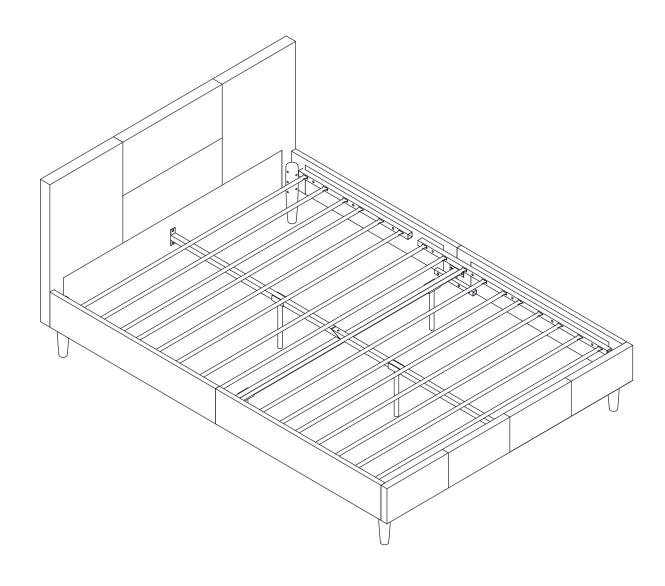

# SKYLAR





## **Spare Parts**



■ Help@ClickSpares.co.uk

0370 112 1928

## **Customer Support**

0345 640 2020



# riangle Safety and Care Advice

#### **Product Details**

SKYLAR 4FT6 1259630 SKYLAR 4FT6 1259953

#### IMPORTANT, RETAIN FOR FUTURE REFERENCE: READ CAREFULLY.

- Keep children and animals away from the work area, small parts could choke if swallowed.
- Make sure you have enough space to layout the parts before starting.
- This product has been constructed to be used in the domestic environment only and not for commercial purposes.
- Assemble the item as close to its final position (in the same room) as possible.
- Assemble on a soft level surface to avoid damaging the unit or your floor.



• We do not recommend the use of power drill/drivers for inserting screws

as this could dam