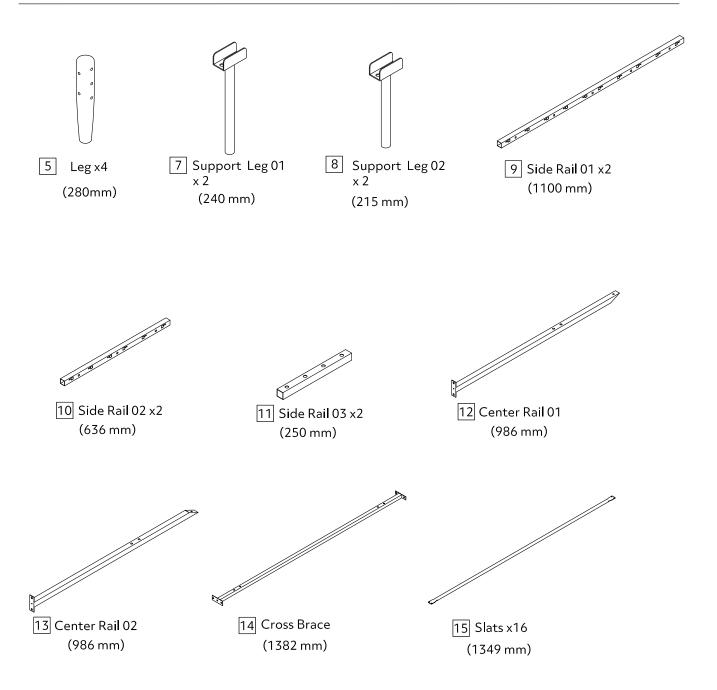

Guidance

- Assemble all parts and bolts loosely during assembly, only once the product is complete should you fully tighten the bolts.
- Regularly check and ensure that all bolts and fittings are tightend properly.
- Maximum user weight 100kg (refer to EN1725)
- This product is compliant EN1725:1998

Sainsbury's Argos is a trading name of both: Argos Limited, Registered office: 489-499 Avebury Boulevard, Milton Keynes, United Kingdom, MK9 2NW, registered number: 01081551 (England and Wales); and Sainsbury's Supermarkets Limited, Registered office: 33 Holborn, London, EC1N 2HT, registered number: 03261722 (England and Wales). Both companies are subsidiaries of J Sainsbury's plc.

## $\pmb{Fittings} \quad (\texttt{Shown to scale})$

### Bag



## **Panels**

(955 X175 mm)



### Hardware































Fully tight all the bolts to complete the assembly!