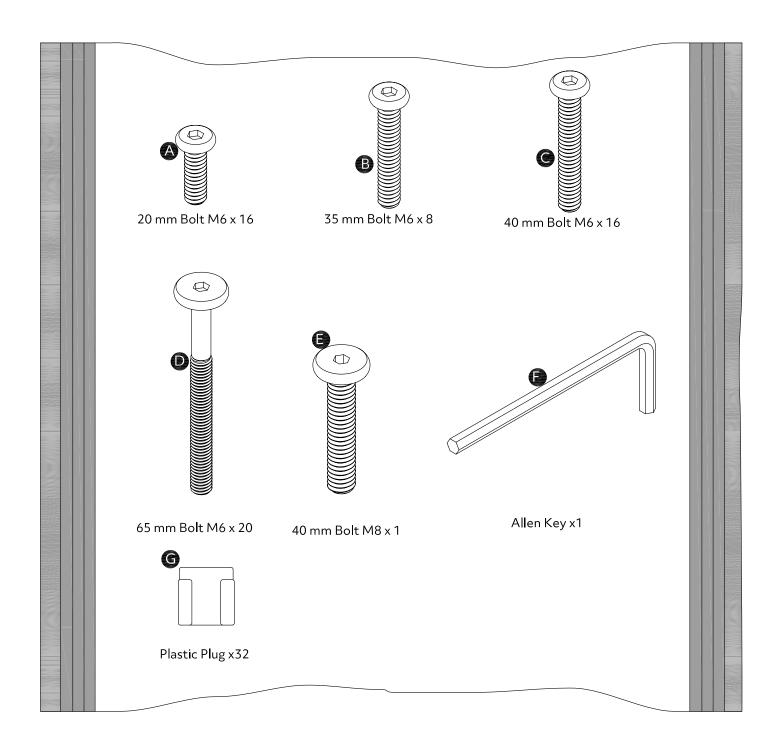

uthority waste disposal centre.

#### Additional Guidance

- Assemble all parts and bolts loosely during assembly, only once the product is complete should you fully tighten the bolts.
- Regularly check and ensure that all bolts and fittings are tightend properly.
- Maximum user weight 100kg (refer to EN1725)
- This product is compliant EN1725:1998

Sainsbury's Argos is a trading name of both: Argos Limited, Registered office: 489-499 Avebury Boulevard, Milton Keynes, United Kingdom, MK9 2NW, registered number: 01081551 (England and Wales); and Sainsbury's Supermarkets Limited, Registered office: 33 Holborn, London, EC1N 2HT, registered number: 03261722 (England and Wales). Both companies are subsidiaries of J Sainsbury's plc.

## $\pmb{Fittings} \quad (\texttt{Shown to scale})$

### Bag



## **Panels**

(955 X175 mm)



### Hardware































Fully tight all the bolts to complete the assembly!