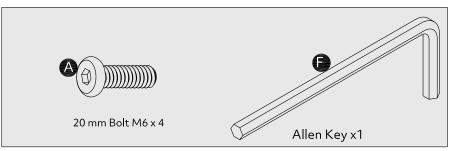

ssemble all parts and bolts loosely during assembly, only once the product is complete should you fully tighten the bolts.
- Regularly check and ensure that all bolts and fittings are tightend properly.
- Maximum user weight 100kg (refer to EN1725)
- This product is compliant EN1725:1998

Sainsbury's Argos is a trading name of both: Argos Limited, Registered office: 489-499 Avebury Boulevard, Milton Keynes, United Kingdom, MK9 2NW, registered number: 01081551 (England and Wales); and Sainsbury's Supermarkets Limited, Registered office: 33 Holborn, London, EC1N 2HT, registered number: 03261722 (England and Wales). Both companies are subsidiaries of J Sainsbury's plc.

## $\pmb{Fittings} \quad (\texttt{Shown to scale})$

### Bag



## **Panels**

(955 X175 mm)



### Hardware































Fully tight all the bolts to complete the assembly!