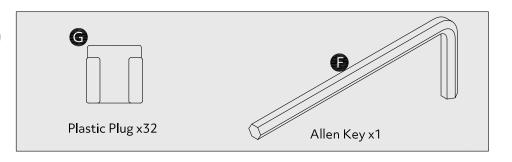

parts and bolts loosely during assembly, only once the product is complete should you fully tighten the bolts.
- Regularly check and ensure that all bolts and fittings are tightend properly.
- Maximum user weight 100kg (refer to EN1725)
- This product is compliant EN1725:1998

Sainsbury's Argos is a trading name of both: Argos Limited, Registered office: 489-499 Avebury Boulevard, Milton Keynes, United Kingdom, MK9 2NW, registered number: 01081551 (England and Wales); and Sainsbury's Supermarkets Limited, Registered office: 33 Holborn, London, EC1N 2HT, registered number: 03261722 (England and Wales). Both companies are subsidiaries of J Sainsbury's plc.

## $\pmb{Fittings} \quad (\texttt{Shown to scale})$

### Bag



## **Panels**

(955 X175 mm)



### Hardware































Fully tight all the bolts to complete the assembly!