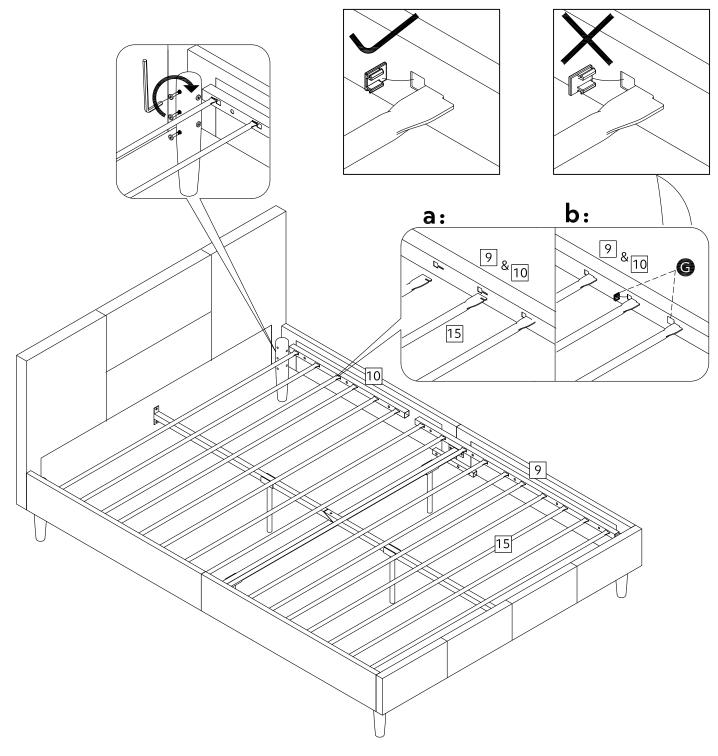

rts and bolts loosely during assembly, only once the product is complete should you fully tighten the bolts.
- Regularly check and ensure that all bolts and fittings are tightend properly.
- Maximum user weight 100kg (refer to EN1725)
- This product is compliant EN1725:1998

Sainsbury's Argos is a trading name of both: Argos Limited, Registered office: 489-499 Avebury Boulevard, Milton Keynes, United Kingdom, MK9 2NW, registered number: 01081551 (England and Wales); and Sainsbury's Supermarkets Limited, Registered office: 33 Holborn, London, EC1N 2HT, registered number: 03261722 (England and Wales). Both companies are subsidiaries of J Sainsbury's plc.

## $\pmb{Fittings} \quad (\texttt{Shown to scale})$

### Bag



## **Panels**

(955 X175 mm)



### Hardware































Fully tight all the bolts to complete the assembly!