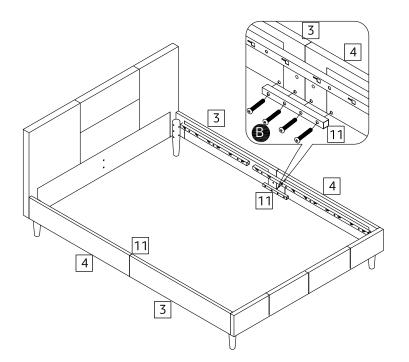

Assemble all parts and bolts loosely during assembly, only once the product is complete should you fully tighten the bolts.
- Regularly check and ensure that all bolts and fittings are tightend properly.
- Maximum user weight 100kg (refer to EN1725)
- This product is compliant EN1725:1998

Sainsbury's Argos is a trading name of both: Argos Limited, Registered office: 489-499 Avebury Boulevard, Milton Keynes, United Kingdom, MK9 2NW, registered number: 01081551 (England and Wales); and Sainsbury's Supermarkets Limited, Registered office: 33 Holborn, London, EC1N 2HT, registered number: 03261722 (England and Wales). Both companies are subsidiaries of J Sainsbury's plc.

## $\pmb{Fittings} \quad (\texttt{Shown to scale})$

### Bag



## **Panels**

(955 X175 mm)



### Hardware































Fully tight all the bolts to complete the assembly!