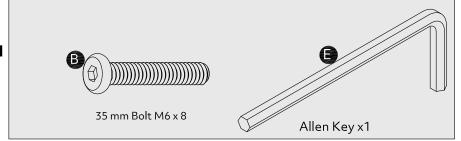

- Assemble all parts and bolts loosely during assembly, only once the product is complete should you fully tighten the bolts.
- Regularly check and ensure that all bolts and fittings are tightend properly.
- Maximum user weight 100kg (refer to EN1725)
- This product is compliant EN1725:1998

Sainsbury's Argos is a trading name of both: Argos Limited, Registered office: 489-499 Avebury Boulevard, Milton Keynes, United Kingdom, MK9 2NW, registered number: 01081551 (England and Wales); and Sainsbury's Supermarkets Limited, Registered office: 33 Holborn, London, EC1N 2HT, registered number: 03261722 (England and Wales). Both companies are subsidiaries of J Sainsbury's plc.

## $\pmb{Fittings} \quad (\texttt{Shown to scale})$

### Bag



## **Panels**

(955 X175 mm)



### Hardware































Fully tight all the bolts to complete the assembly!