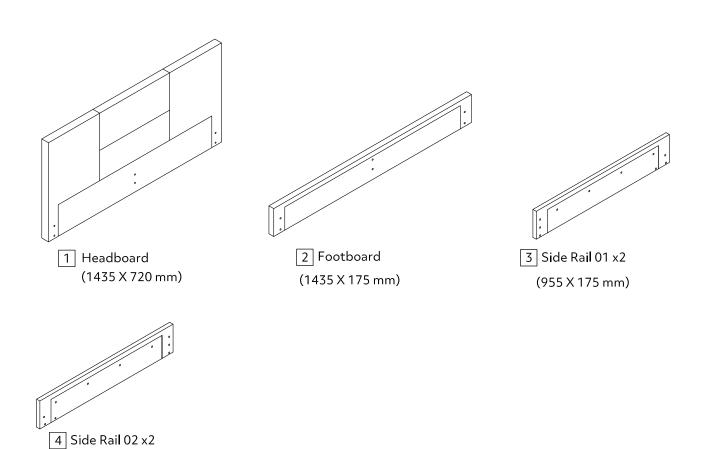

#### Additional Guidance

- Assemble all parts and bolts loosely during assembly, only once the product is complete should you fully tighten the bolts.
- Regularly check and ensure that all bolts and fittings are tightend properly.
- Maximum user weight 100kg (refer to EN1725)
- This product is compliant EN1725:1998

Sainsbury's Argos is a trading name of both: Argos Limited, Registered office: 489-499 Avebury Boulevard, Milton Keynes, United Kingdom, MK9 2NW, registered number: 01081551 (England and Wales); and Sainsbury's Supermarkets Limited, Registered office: 33 Holborn, London, EC1N 2HT, registered number: 03261722 (England and Wales). Both companies are subsidiaries of J Sainsbury's plc.

## $\pmb{Fittings} \quad (\texttt{Shown to scale})$

### Bag



## **Panels**

(955 X175 mm)



### Hardware































Fully tight all the bolts to complete the assembly!