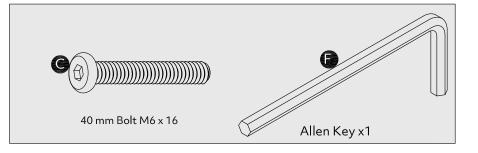

nce

- Assemble all parts and bolts loosely during assembly, only once the product is complete should you fully tighten the bolts.
- Regularly check and ensure that all bolts and fittings are tightend properly.
- Maximum user weight 100kg (refer to EN1725)
- This product is compliant EN1725:1998

Sainsbury's Argos is a trading name of both: Argos Limited, Registered office: 489-499 Avebury Boulevard, Milton Keynes, United Kingdom, MK9 2NW, registered number: 01081551 (England and Wales); and Sainsbury's Supermarkets Limited, Registered office: 33 Holborn, London, EC1N 2HT, registered number: 03261722 (England and Wales). Both companies are subsidiaries of J Sainsbury's plc.

## $\pmb{Fittings} \quad (\texttt{Shown to scale})$

### Bag



## **Panels**

(955 X175 mm)



### Hardware































Fully tight all the bolts to complete the assembly!