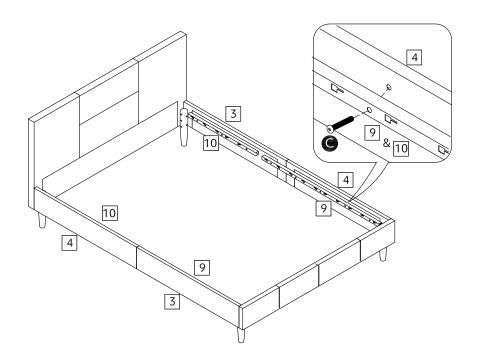

e

- Assemble all parts and bolts loosely during assembly, only once the product is complete should you fully tighten the bolts.
- Regularly check and ensure that all bolts and fittings are tightend properly.
- Maximum user weight 100kg (refer to EN1725)
- This product is compliant EN1725:1998

Sainsbury's Argos is a trading name of both: Argos Limited, Registered office: 489-499 Avebury Boulevard, Milton Keynes, United Kingdom, MK9 2NW, registered number: 01081551 (England and Wales); and Sainsbury's Supermarkets Limited, Registered office: 33 Holborn, London, EC1N 2HT, registered number: 03261722 (England and Wales). Both companies are subsidiaries of J Sainsbury's plc.

## $\pmb{Fittings} \quad (\texttt{Shown to scale})$

### Bag



## **Panels**

(955 X175 mm)



### Hardware































Fully tight all the bolts to complete the assembly!