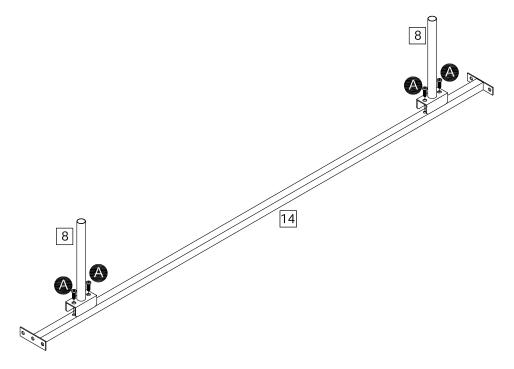

#### Additional Guidance

- Assemble all parts and bolts loosely during assembly, only once the product is complete should you fully tighten the bolts.
- Regularly check and ensure that all bolts and fittings are tightend properly.
- Maximum user weight 100kg (refer to EN1725)
- This product is compliant EN1725:1998

### Hardware

Fully tight all the bolts to complete the assembly!