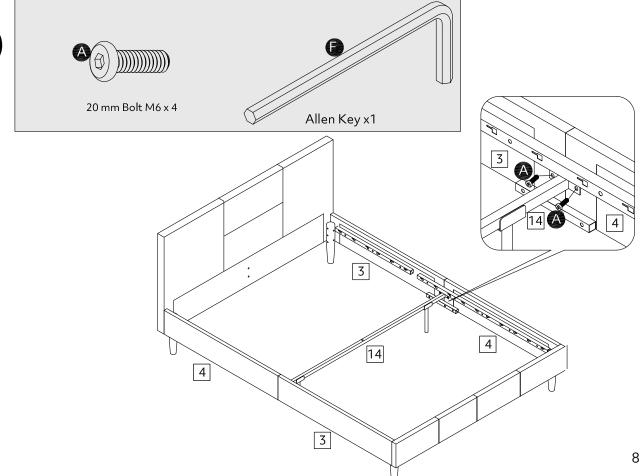

#### Additional Guidance

- Assemble all parts and bolts loosely during assembly, only once the product is complete should you fully tighten the bolts.
- Regularly check and ensure that all bolts and fittings are tightend properly.
- Maximum user weight 100kg (refer to EN1725)
- This product is compliant EN1725:1998

### Hardware

Fully tight all the bolts to complete the assembly!