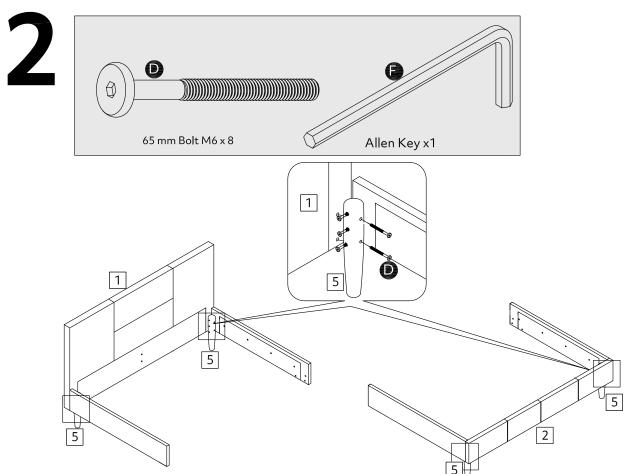

#### Additional Guidance

- Assemble all parts and bolts loosely during assembly, only once the product is complete should you fully tighten the bolts.
- Regularly check and ensure that all bolts and fittings are tightend properly.
- Maximum user weight 100kg (refer to EN1725)
- This product is compliant EN1725:1998