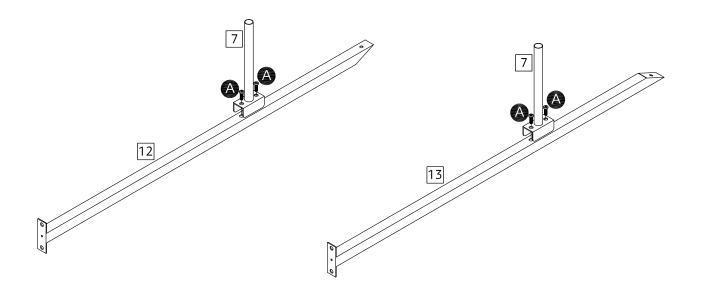

#### Additional Guidance

- Assemble all parts and bolts loosely during assembly, only once the product is complete should you fully tighten the bolts.
- Regularly check and ensure that all bolts and fittings are tightend properly.
- Maximum user weight 100kg (refer to EN1725)
- This product is compliant EN1725:1998

### Hardware

Fully tight all the bolts to complete the assembly!