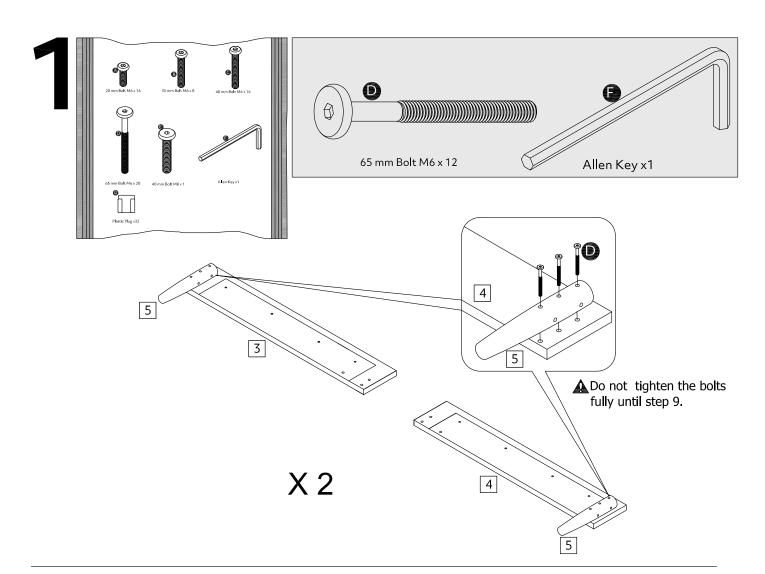

#### Additional Guidance

- Assemble all parts and bolts loosely during assembly, only once the product is complete should you fully tighten the bolts.
- Regularly check and ensure that all bolts and fittings are tightend properly.
- Maximum user weight 100kg (refer to EN1725)
- This product is compliant EN1725:1998