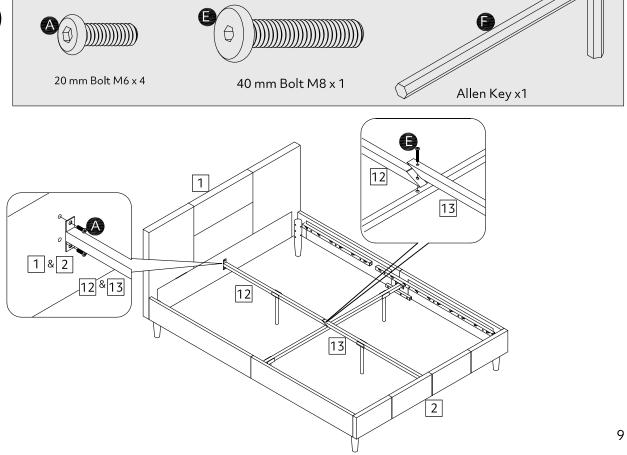

## $\pmb{Fittings} \quad (\texttt{Shown to scale})$

### Hardware

Fully tight all the bolts to complete the assembly!