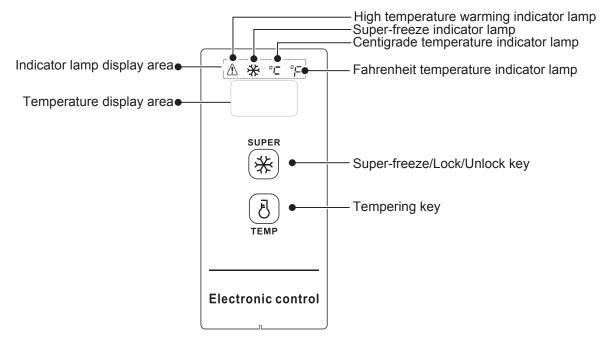

### **1.Temperature Control**

## 2.Display control

- When power on the freezer , the display window will be on for 3s, and then it will enter normal operation display, the original electrified display shall be under 18°C;
- Display of normal operation: ① if there is no failure, the set temperature or function mode will be displayed; ② if there is any failure, the failure code will be displayed;
- Show sleep function: the sleep function will open by default after electrifying, after the temperature is confirmed, the display will extinguish after another 30s.

## 3.Lock and unlock

BUSH

After the initial electrification, the key is in lock state by default; it is required to operate after unlocking.

or online at www.argos-support.co.uk If you still require further assistance, call one of our experts on 0345 257 7271.

## Getting the most from your appliance

- Lock: after pressing the key "\* or continuously 3s, the display area will blink once, and the set temperature will take effect immediately, once entering lock state, the display area will not blink; after no-key operation for 30s, it could also enter automatic lock state, and the display area will blink once.
- Unlock: after pressing the key " 🛞 " for continuously 3s, the display area will blink once to unlock. Under the lock state, it is required to conduct key operation after unlock.

### 4.Fahrenheit and centigrade temperature conversion

By long pressing key " $\left(\underbrace{b}{b}\right)$ " for 3s, Fahrenheit and centigrade temperature conversion could be implemented. When the centigrade temperature is displayed, the centigrade temperature indicator lamp on; and when the Fahrenheit temperature is display, the Fahrenheit temperature indicator lamp in the display area will be on.

## 6.Super-freeze function

• Enter super-freeze:

By pressing the key "\* ", the super-freeze indicator lamp " \* "will be on;

When setting the centigrade temperature, "-30" will be displayed in the temperature display area, if the compressor continuous operates, the centigrade temperature indicator lamp " C" will be on.