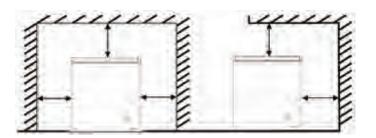

#### Installation

- Ensure sufficient spacing is provided for the appliance to be installed. Leave space on both sides (10cm), back (10cm) ensure proper ventilation.
- Do not place the appliance near a heat source or in direct sunlight.
- Do not put any heavy objects on top of the appliance. It will damage the appliance.
- Do not install the appliance in moist and wet place.
- It should be installed on a smooth surface to avoid excessive vibration and noise.
- Each appliance has a climate class (shown on the rating plate) where it indicates the temperature range of the appliance operation in place. The appliance may not work properly if it is left for a long period at a temperature outside the specified range.
- Refer to section "Care and Maintenance" to prepare your appliance for use.