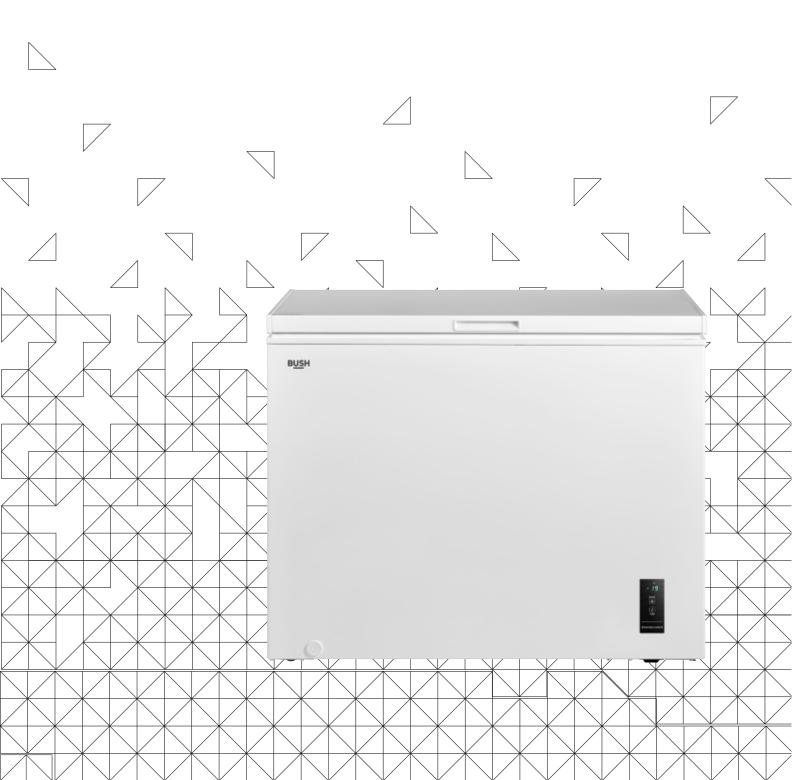

# Instruction Manual

BECF290L

You'll soon be enjoying your new chest freezer.

It all begins here, with your instructions. Don't worry, there's nothing too technical coming up. Just simple, step-by-step guidance to get you up and running quickly. Sound good? Then let's get started.

#### Moving

Refer to section "Transportation" under "Installation"

| Technical specificaiton                   |                     |
|-------------------------------------------|---------------------|
| Model                                     | BECF290L            |
| Energy efficiency class                   | E                   |
| Energy consumption – kWh/year             | 229                 |
| Net storage – volume fresh food (litres)  | /                   |
| Net storage – volume frozen food (litres) | 290                 |
| Total net storage (litres)                | 290                 |
| Frozen food compartment rating            | 4 Star ★ ★★★        |
| Climate class                             | SN/N/ST/T           |
| Operating noise level dB(A)               | 43                  |
| Ambient Temperature Range                 | 10-43°C             |
| Temperature rise value(min)               | 2700                |
| Product Dimensions(mm)                    | W1115 x D670 x H850 |
| Defrosting type                           | Manual              |