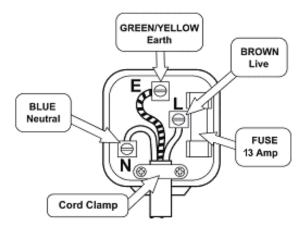

# Before making any electrical connections, ensure that:

- Electrical safety is only guaranteed when the earth system of your house is in accordance with the related local regulations.
- Do not damage the refrigerant circuit.
- Do not bend, stretch or pull the supply cable to avoid electric shock.
- Do not use electrical appliances inside the food storage compartments of the appliance, unless they are of the type recommended by the manufacturer.
- Ensure the power socket is suitable for the maximum power of the machine (fuses in the power circuit must be 13 amp).
- The supply voltage should be the same as that indicated in the technical specifications and the appliance rating plate.
- The appliance should be earthed and in compliance with the applicable law.
- When installed, the power socket must be within easy reach.
- If the socket outlets in your home are not suitable for the plug supplied with this unit check with a qualified electrician for replacement.
- The use of adapters, multiple connectors or extension cables should not be used.
- The appliance must be connected to a 220-240 volt 50Hz AC supply by means of a three pin socket, suitably earthed and protected by a 13 amp fuse.
- Should the fuse need to be replaced, a 13 amp fuse approved to BS1362/A must be used.
- The plug contains a removable fuse cover that must be refitted when the fuse is replaced. If the fuse cover is lost or damaged, the plug must not be used until a replacement cover has been fitted or the plug is replaced.
- A damaged plug should be cut off as close to the plug body as possible, the fuse should be removed and the plug disposed of safely.

## Plug replacement (UK & Ireland only)

Should you need to replace the plug; The wires in the power cable are coloured in the following way:

Blue - Neutral 'N'

Brown – Live 'L'

Green & Yellow - Earth 'E'

As the colours of the wires in the power cable may not correspond with the coloured markings identifying the terminals in your plug, and proceed as follows:

The green & yellow wire must be connected to the terminal in the plug that is marked with the letter E or by the earth symbol.

The blue wire must be connected to the terminal that is marked with the letter N.

The brown wire must be connected to the terminal that is marked with the letter L.

If power supply cord is damaged, it must replaced by the manufacturer or its service agent or a similar qualified person in order to avoid a hazard.