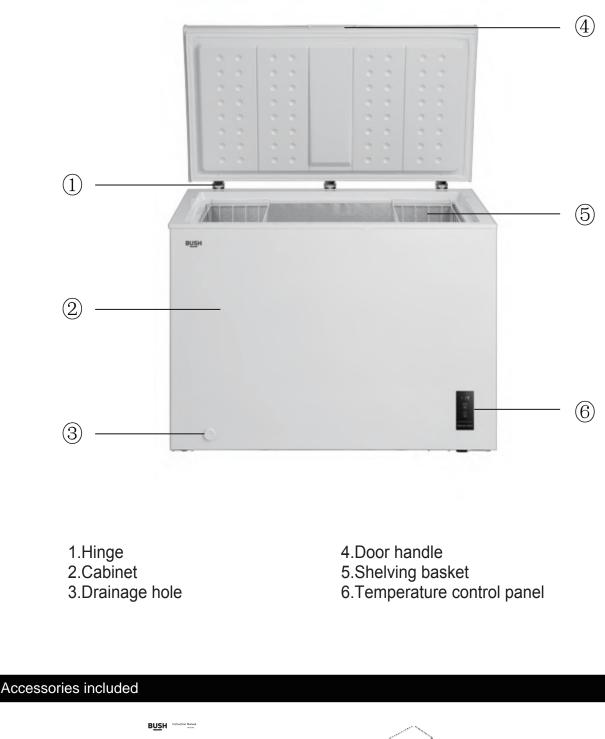

# Getting to know your chest freezer

2

# Getting to know your chest freezer

You'll be up and running in no time

# Getting to know your chest freezer

You'll be up and running in no time

Instructions x 1

Scraper x 1

If you require any technical guidance or find that your product is not operating as intended, a simple solution can often be found in the Troubleshooting section of these instructions,